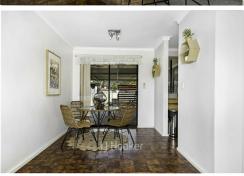

#### WHY BUY ME:

- -Sunken lounge area with vertical blinds, evaporative air conditioning & carpet underfoot
- Family area with vertical blinds, cozy log fire & carpet underfoot
- Formal dining area with vertical blinds, sliding door access to patio & tile underfoot
- Kitchen area features breakfast bar, wall mounted electric oven & electric hot