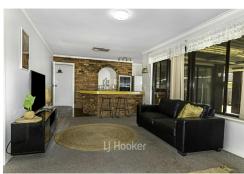

#### WHY BUY ME:

- -Sunken lounge area with vertical blinds, evaporative air conditioning & carpet underfoot
- Family area with vertical blinds, cozy log fire & carpet underfoot
- Formal dining area with vertical blinds, sliding door access to patio & tile underfoot
- Kitchen area features breakfast bar, wall mounted electric oven & electric hot