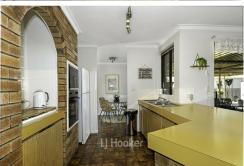

#### WHY BUY ME:

- -Sunken lounge area with vertical blinds, evaporative air conditioning & carpet underfoot
- Family area with vertical blinds, cozy log fire & carpet underfoot
- Formal dining area with vertical blinds, sliding door access to patio & tile underfoot
- Kitchen area features breakfast bar, wall mounted electric oven & electric hot