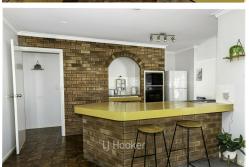

#### WHY BUY ME:

- -Sunken lounge area with vertical blinds, evaporative air conditioning & carpet underfoot
- Family area with vertical blinds, cozy log fire & carpet underfoot
- Formal dining area with vertical blinds, sliding door access to patio & tile underfoot
- Kitchen area features breakfast bar, wall mounted electric oven & electric hot