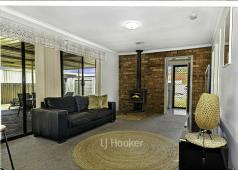

#### WHY BUY ME:

- -Sunken lounge area with vertical blinds, evaporative air conditioning & carpet underfoot
- Family area with vertical blinds, cozy log fire & carpet underfoot
- Formal dining area with vertical blinds, sliding door access to patio & tile underfoot
- Kitchen area features breakfast bar, wall mounted electric oven & electric hot