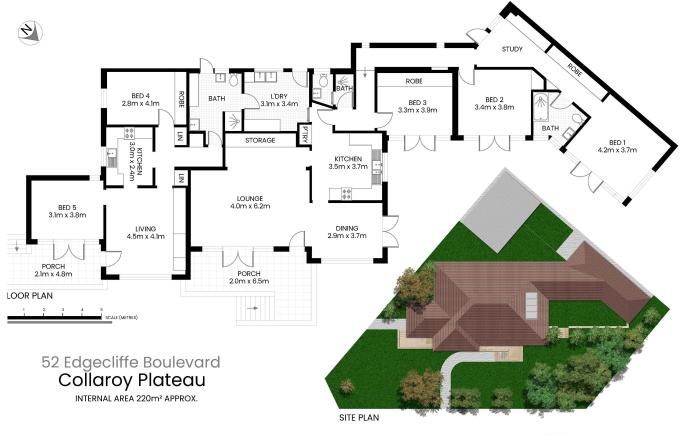

LJ Hooker Mona Vale (02) 9979 8000 3/18 Bungan Street, MONA VALE NSW 2103 monavale.ljhooker.com.au | monavale@ljhmv.com.au

The site plan and floor plan are not to scale; measurements are indicative and in meters. Bushes and trees are placed for illustration purposes. Plans should not be relied on. Interested parties should make and rely on their own enquirie. All other information provided has been collected from reliable sources but cannot be guaranteed for accuracy.