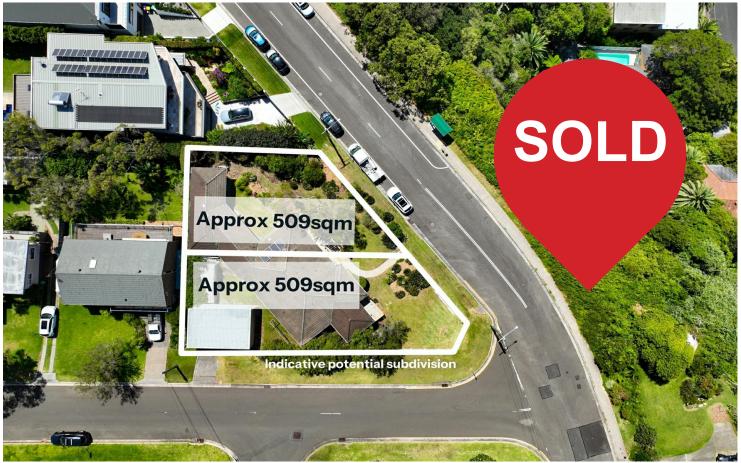

# Collaroy Plateau, 52 Edgecliffe Boulevard

Deceased Estate - Once in a Lifetime Opportunity!

Auction Location: On Site

Perched high above the coastline, this extraordinary property offers a rare blend of natural beauty and unparalleled potential. Set on a prized 1018 sqm corner block position facing perfectly northeast, you'll be greeted each morning by spectacular sunrises over the ocean, with views that stretch from the coastline below to the endless horizon beyond.

The existing home, while aged, sits on an unusually large block that beckons for transformation. With subdivision potential (subject to council approval), this is a golden opportunity for developers to create two luxury residences, each capitalizing on the stunning vistas and prime location. Alternatively, envisage crafting your own bespoke sanctuary, where every detail is tailored to your desires - adding a second level to elevate those already breathtaking views to new heights.

- \* Panoramic world class ocean and coastline outlook
- \* Never to be built out views, opposite reserve
- \* Incredible 35m and 40m wide street frontages
- \* Original brick and tile house in good order
- \* Position Position Position 1018sqm level corner block with subdivision potential (STCA)
- \* Elevated Northeast orientation for optimal sunlight and spectacular sunrises
- \* Perfect for developers/ builders or those seeking an irreplaceable family estate
- \* Deceased estate WILL BE SOLD