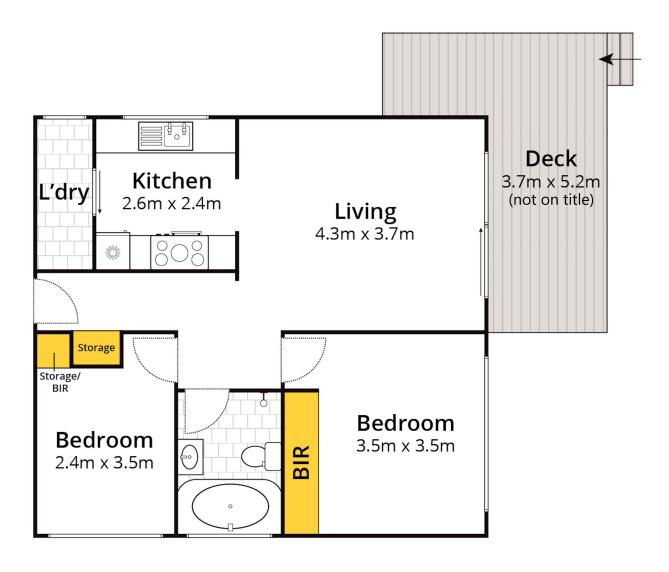

- \* Ideal for first home buyers and young families, investors, downsizers or just a little weekender close to the beach
- \* Prized ground floor position with easy access, dual entry and located in a complex of only 10 units
- \* Open plan living and dining flowing to the deck
- \* Renovated kitchen with modern appliances and good storage
- \* Two bedrooms, both with built-in robes

# Melissa Pease

0414 673 273 mpease@ljhmv.com.au

LJ Hooker Mona Vale (02) 9979 8000

- \* Handy separate internal laundry
- \* Large secure lock-up garage with clever mezzanine storage
- \* Located in an original brick complex
- \* Total 75sqm = 60sqm (internal) | 15sqm (garage/storage)
- \* Strata Rates approx. \$1,190.17p/qtr | Council Rates \$1,698.28 p/a | Water Rates \$171.41 p/qtr
- \* Rental Estimate \$750 p/wk

LJ Hooker Mona Vale (02) 9979 8000 3/18 Bungan Street, MONA VALE NSW 2103 monavale.ljhooker.com.au | monavale@ljhmv.com.au

(Not In Position)

Whilst bwrm.com.au has made every attempt to ensure the accuracy of the floor plan contained here, measurements are approximate and no responsibility is taken for any error, omission, or mis-statement. This plan is for illustrative purposes only