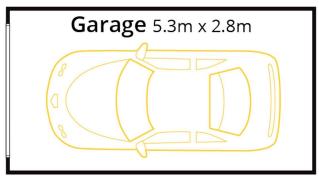

# Melissa Pease

0414 673 273 mpease@ljhmv.com.au

LJ Hooker Mona Vale (02) 9979 8000

- \* Handy separate internal laundry
- \* Large secure lock-up garage with clever mezzanine storage
- \* Located in an original brick complex
- \* Total 75sqm = 60sqm (internal) | 15sqm (garage/storage)
- \* Strata Rates approx. \$1,190.17p/qtr | Council Rates \$1,698.28 p/a | Water Rates \$171.41 p/qtr
- \* Rental Estimate \$750 p/wk