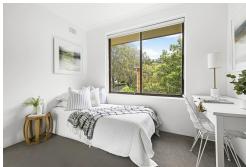

- Large, light-filled living space with a seamless access to a sizable square shaped north-facing balcony, perfect for relaxation or entertaining
- Expansive windows flood the apartment with natural light throughout the day
- Modern kitchen equipped with gas cooking and a dishwasher
- Both bedrooms feature built-in wardrobes, offering ample storage space
- Separate dining alcove
- Bathroom with a large bath and a separate shower
- Separate laundry area with additional storage space adjacent to the kitchen
- Large single garage with loft storage for added convenience