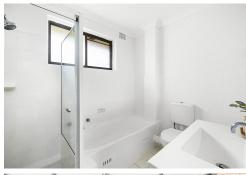

- Large, light-filled living space with a seamless access to a sizable square shaped north-facing balcony, perfect for relaxation or entertaining
- Expansive windows flood the apartment with natural light throughout the day
- Modern kitchen equipped with gas cooking and a dishwasher
- Both bedrooms feature built-in wardrobes, offering ample storage space
- Separate dining alcove
- Bathroom with a large bath and a separate shower
- Separate laundry area with additional storage space adjacent to the kitchen
- Large single garage with loft storage for added convenience