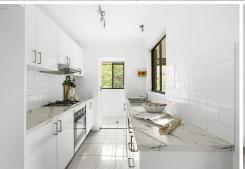

- Large, light-filled living space with a seamless access to a sizable square shaped north-facing balcony, perfect for relaxation or entertaining
- Expansive windows flood the apartment with natural light throughout the day
- Modern kitchen equipped with gas cooking and a dishwasher
- Both bedrooms feature built-in wardrobes, offering ample storage space
- Separate dining alcove
- Bathroom with a large bath and a separate shower
- Separate laundry area with additional storage space adjacent to the kitchen
- Large single garage with loft storage for added convenience