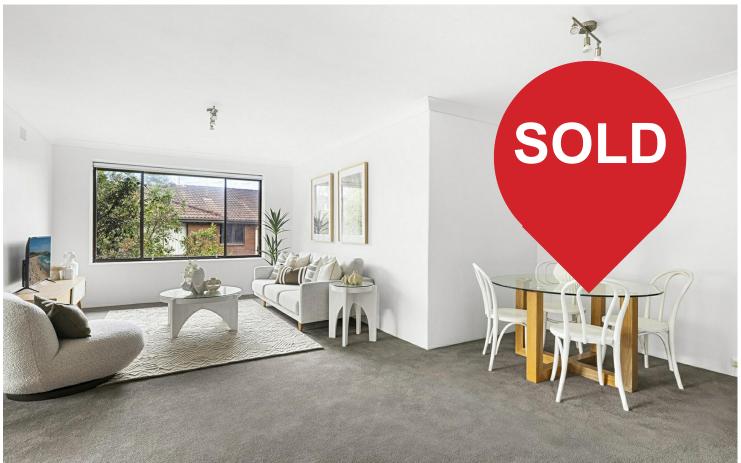

## Top Floor Apartment With Private Outlook

This top floor apartment, featuring only one shared wall, offers a spacious, bright living and dining area that extends to a generous north-facing balcony with a private, tranquil outlook. Situated in a well-maintained block, the residence is approximately 150m to the sand of Collaroy Beach, cafes, restaurants, shopping, and public transport.

- Large, light-filled living space with a seamless access to a sizable square shaped north-facing balcony, perfect for relaxation or entertaining
- Expansive windows flood the apartment with natural light throughout the day
- Modern kitchen equipped with gas cooking and a dishwasher
- Both bedrooms feature built-in wardrobes, offering ample storage space
- Separate dining alcove
- Bathroom with a large bath and a separate shower
- Separate laundry area with additional storage space adjacent to the kitchen
- Large single garage with loft storage for added convenience