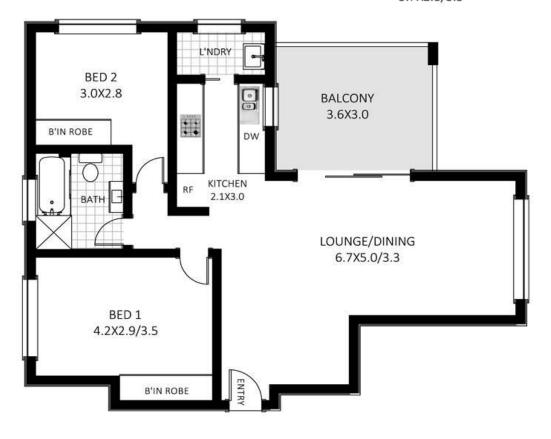

- Large, light-filled living space with a seamless access to a sizable square shaped north-facing balcony, perfect for relaxation or entertaining
- Expansive windows flood the apartment with natural light throughout the day
- Modern kitchen equipped with gas cooking and a dishwasher
- Both bedrooms feature built-in wardrobes, offering ample storage space
- Separate dining alcove
- Bathroom with a large bath and a separate shower
- Separate laundry area with additional storage space adjacent to the kitchen
- Large single garage with loft storage for added convenience

# 15/8-12 Fielding Street, Collaroy

Measurements are indicative and in metres. The site plan and floor plan are not to scale. Bushes and trees are placed for illustration purposes. Plans should not be relied on and interested parties should make and rely on their own enquiries.