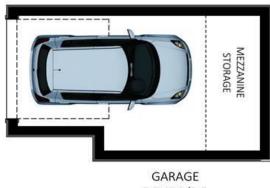

- Large, light-filled living space with a seamless access to a sizable square shaped north-facing balcony, perfect for relaxation or entertaining
- Expansive windows flood the apartment with natural light throughout the day
- Modern kitchen equipped with gas cooking and a dishwasher
- Both bedrooms feature built-in wardrobes, offering ample storage space
- Separate dining alcove
- Bathroom with a large bath and a separate shower
- Separate laundry area with additional storage space adjacent to the kitchen
- Large single garage with loft storage for added convenience

# 15/8-12 Fielding Street, Collaroy

Measurements are indicative and in metres. The site plan and floor plan are not to scale. Bushes and trees are placed for illustration purposes. Plans should not be relied on and interested parties should make and rely on their own enquiries.