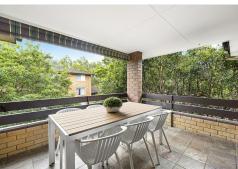

## Top Floor Apartment With Private Outlook

This top floor apartment, featuring only one shared wall, offers a spacious, bright living and dining area that extends to a generous north-facing balcony with a private, tranquil outlook. Situated in a well-maintained block, the residence is approximately 150m to the sand of Collaroy Beach, cafes, restaurants, shopping, and public transport.

- Large, light-filled living space with a seamless access to a sizable square shaped north-facing balcony, perfect for relaxation or entertaining
- Expansive windows flood the apartment with natural light throughout the day
- Modern kitchen equipped with gas cooking and a dishwasher
- Both bedrooms feature built-in wardrobes, offering ample storage space
- Separate dining alcove
- Bathroom with a large bath and a separate shower
- Separate laundry area with additional storage space adjacent to the kitchen
- Large single garage with loft storage for added convenience