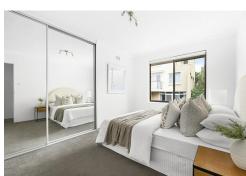

- Large, light-filled living space with a seamless access to a sizable square shaped north-facing balcony, perfect for relaxation or entertaining
- Expansive windows flood the apartment with natural light throughout the day
- Modern kitchen equipped with gas cooking and a dishwasher
- Both bedrooms feature built-in wardrobes, offering ample storage space
- Separate dining alcove
- Bathroom with a large bath and a separate shower
- Separate laundry area with additional storage space adjacent to the kitchen
- Large single garage with loft storage for added convenience