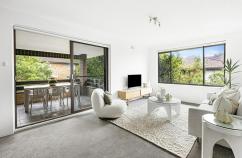

## Top Floor Apartment With Private Outlook

This top floor apartment, featuring only one shared wall, offers a spacious, bright living and dining area that extends to a generous north-facing balcony with a private, tranquil outlook. Situated in a well-maintained block, the residence is approximately 150m to the sand of Collaroy Beach, cafes, restaurants, shopping, and public transport.

- Large, light-filled living space with a seamless access to a sizable square shaped north-facing balcony, perfect for relaxation or entertaining
- Expansive windows flood the apartment with natural light throughout the day
- Modern kitchen equipped with gas cooking and a dishwasher
- Both bedrooms feature built-in wardrobes, offering ample storage space
- Separate dining alcove
- Bathroom with a large bath and a separate shower
- Separate laundry area with additional storage space adjacent to the kitchen
- Large single garage with loft storage for added convenience