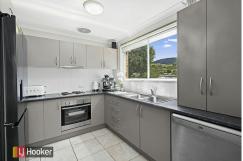

This home boasts a modern kitchen, tiled throughout for easy maintenance, and features air conditioning plus ceiling fans throughout, ensuring year-round comfort. The open-plan living area is flooded with natural light, creating a warm and inviting atmosphere.