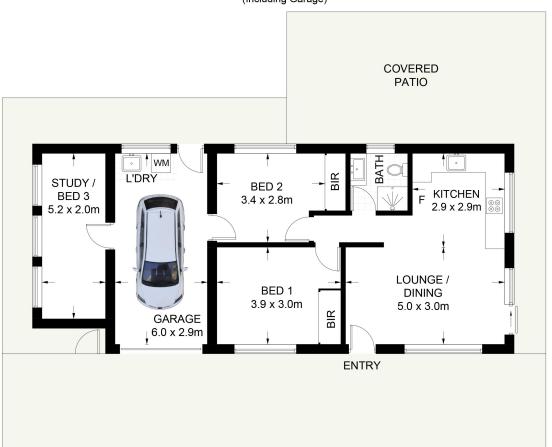

### LJ Hooker Coffs Harbour (02) 6652 2266

1/22 Moonee Street, COFFS HARBOUR NSW 2450 coffsharbour.ljhooker.com.au | coffsharbour@ljhps.com.au

Approximate Gross Internal Area = 85.8 sq m (Including Garage)

## 7 Mann Close, Coffs Harbour, NSW 2450

DISCLAIMER: PLANS SHOWN ARE FOR PRESENTATION PURPOSES AND ARE NOT PART OF ANY LEGAL DOCUMENT. ALL MEASUREMENTS AND FIGURES ARE APPROXIMATE.