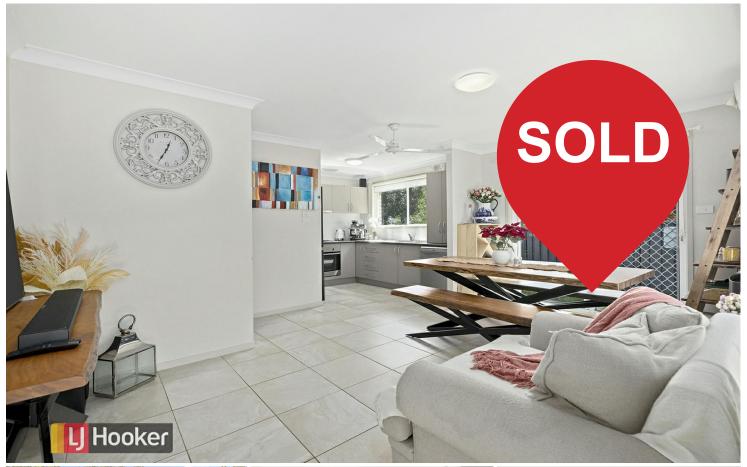

This home boasts a modern kitchen, tiled throughout for easy maintenance, and features air conditioning plus ceiling fans throughout, ensuring year-round comfort. The open-plan living area is flooded with natural light, creating a warm and inviting atmosphere.

Venture outside to discover a sprawling yard and covered rear patio, creating an idyllic setting for outdoor gatherings and moments of quiet reflection. Surrounded by established Australian Native trees and fully fenced, this yard is a paradise for children and pets alike.