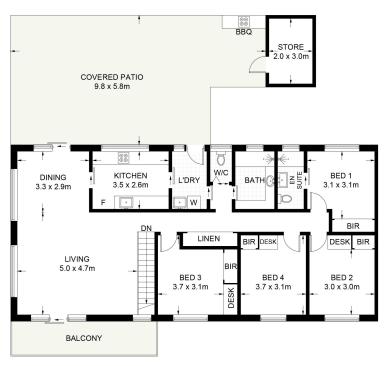

#### Spacious Living:

With four bedrooms, expansive main living area, dining room adjacent to kitchen, two bathrooms upstairs, and a spacious (approx. 56.8 m2) undercover patio, this house provides ample room for families to grow and thrive.

#### LJ Hooker Coffs Harbour (02) 6652 2266

1/22 Moonee Street, COFFS HARBOUR NSW 2450 coffsharbour.ljhooker.com.au | coffsharbour@ljhps.com.au

**LOWER FLOOR UPPER FLOOR** 

### Prince James Avenue, Coffs Harbour, NSW 2450

DISCLAIMER: PLANS SHOWN ARE FOR PRESENTATION PURPOSES AND ARE NOT PART OF ANY LEGAL DOCUMENT. ALL MEASUREMENTS AND FIGURES ARE APPROXIMATE.