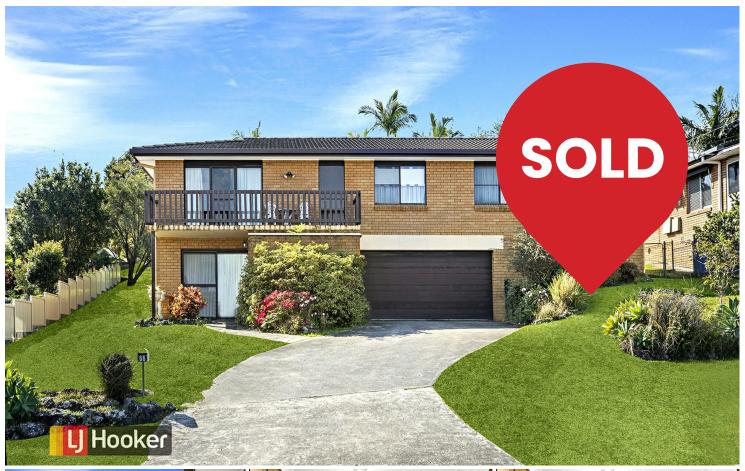

# Massive 1107m2 Block with Second Dwelling Opportunities

Welcome to 66 Prince James Avenue, a magnificent two-story brick residence that epitomizes space, versatility, and opportunity. Originally crafted in 1975, this solid-built home offers a wealth of possibilities for savvy buyers.

#### Spacious Living:

With four bedrooms, expansive main living area, dining room adjacent to kitchen, two bathrooms upstairs, and a spacious (approx. 56.8 m2) undercover patio, this house provides ample room for families to grow and thrive.

#### •Expansive Land:

Nestled on a sprawling 1,107 m2 block, the potential here is boundless. Explore the option of building a second dwelling (STCA), creating your dream garden oasis, or utilizing the vast space for your hobbies and interests.