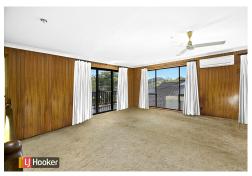

#### Spacious Living:

With four bedrooms, expansive main living area, dining room adjacent to kitchen, two bathrooms upstairs, and a spacious (approx. 56.8 m2) undercover patio, this house provides ample room for families to grow and thrive.