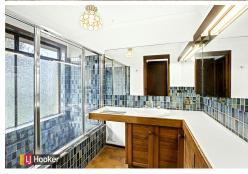

#### Spacious Living:

With four bedrooms, expansive main living area, dining room adjacent to kitchen, two bathrooms upstairs, and a spacious (approx. 56.8 m2) undercover patio, this house provides ample room for families to grow and thrive.