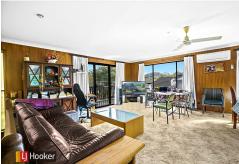

#### Spacious Living:

With four bedrooms, expansive main living area, dining room adjacent to kitchen, two bathrooms upstairs, and a spacious (approx. 56.8 m2) undercover patio, this house provides ample room for families to grow and thrive.