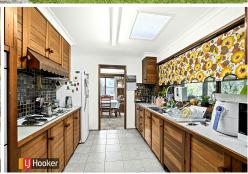

#### Spacious Living:

With four bedrooms, expansive main living area, dining room adjacent to kitchen, two bathrooms upstairs, and a spacious (approx. 56.8 m2) undercover patio, this house provides ample room for families to grow and thrive.

#### •Income Potential:

The downstairs area, presents the perfect opportunity for a self-contained granny flat, complete with separate access and toilet. Alternatively, consider renovating this space into a home office, entertainment area, or additional living quarters.