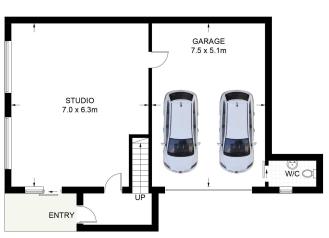

#### •Income Potential:

The downstairs area, presents the perfect opportunity for a self-contained granny flat, complete with separate access and toilet. Alternatively, consider renovating this space into a home office, entertainment area, or additional living quarters.

#### LJ Hooker Coffs Harbour (02) 6652 2266

1/22 Moonee Street, COFFS HARBOUR NSW 2450 coffsharbour.ljhooker.com.au | coffsharbour@ljhps.com.au

**LOWER FLOOR UPPER FLOOR** 

### Prince James Avenue, Coffs Harbour, NSW 2450

DISCLAIMER: PLANS SHOWN ARE FOR PRESENTATION PURPOSES AND ARE NOT PART OF ANY LEGAL DOCUMENT. ALL MEASUREMENTS AND FIGURES ARE APPROXIMATE.