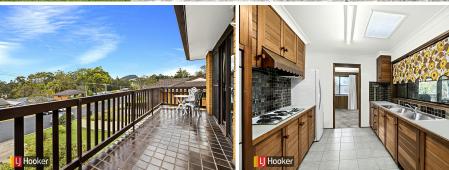

#### Spacious Living:

With four bedrooms, expansive main living area, dining room adjacent to kitchen, two bathrooms upstairs, and a spacious (approx. 56.8 m2) undercover patio, this house provides ample room for families to grow and thrive.

#### •Income Potential:

The downstairs area, presents the perfect opportunity for a self-contained granny flat, complete with separate access and toilet. Alternatively, consider renovating this space into a home office, entertainment area, or additional living quarters.