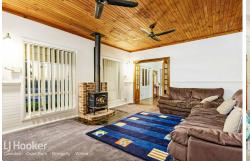

Upstairs, you'll find four roomy bedrooms with built-in robes, including a master bedroom with an ensuite. There's also a sizable main bathroom and a versatile rumpus area for added convenience.

The backyard is perfect for entertaining, with a peaceful setting overlooking the swimming pool. Plus, there's easy access to the formal lounge room, which features a bar—ideal for hosting gatherings and celebrations.

# Jaylen Berroa

0408 505 148 jaylen.berroa@ljhooker.com.au

Additional highlights of this property include:

LJ Hooker Camden | Bringelly (02) 4655 2111

- \* A fifth bedroom downstairs
- \* A cozy combustion fireplace
- \* Spacious living areas
- \* A separate toilet downstairs
- \* A large walk-in pantry
- \* A well-equipped laundry with a shower and toilet
- \* A detached double garage with a large double carport
- \* Solar panels for energy savings
- \* Conveniently located approximately 15 kilometers from Camden and 16 kilometers from Narellan
- \* Accessible to the upcoming Badgers Creek Airport, approximately 29 kilometers away
- \* A fantastic 10m x 10m American Barn-style shed