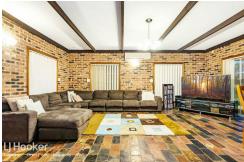

Upstairs, you'll find four roomy bedrooms with built-in robes, including a master bedroom with an ensuite. There's also a sizable main bathroom and a versatile rumpus area for added convenience.

The backyard is perfect for entertaining, with a peaceful setting overlooking the swimming pool. Plus, there's easy access to the formal lounge room, which features a bar—ideal for hosting gatherings and celebrations.