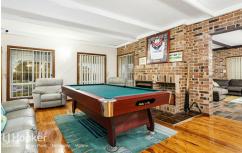

Upstairs, you'll find four roomy bedrooms with built-in robes, including a master bedroom with an ensuite. There's also a sizable main bathroom and a versatile rumpus area for added convenience.

The backyard is perfect for entertaining, with a peaceful setting overlooking the swimming pool. Plus, there's easy access to the formal lounge room, which features a bar—ideal for hosting gatherings and celebrations.