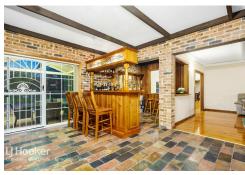

Upstairs, you'll find four roomy bedrooms with built-in robes, including a master bedroom with an ensuite. There's also a sizable main bathroom and a versatile rumpus area for added convenience.

The backyard is perfect for entertaining, with a peaceful setting overlooking the swimming pool. Plus, there's easy access to the formal lounge room, which features a bar—ideal for hosting gatherings and celebrations.