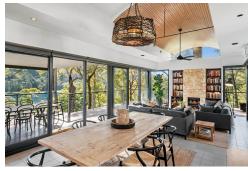

Inspiring design and interiors by Ian Traill Architects following a comprehensive reimagining of the house both inside and out - the house has been fully upgraded with nothing extra to do apart from simply enjoy. The interconnecting pavilions with sensuous curved roofs that showcase the interesting zones and levels of the residence built to follow the natural landscape and connect to the grand outdoor entertainment decks. Each of the three pavilions are dedicated to different relaxed living functions.

One - Dining and entertaining

Two - Relaxation and parent's master suite

## Juliet Wills

0438 418 833 jwills@ljhmv.com.au

LJ Hooker Mona Vale (02) 9979 8000 Three - Children's quarters

"The Studio" to cater for guests and has been designed to mirror the roof aesthetic of the home