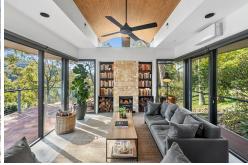

Inspiring design and interiors by Ian Traill Architects following a comprehensive reimagining of the house both inside and out - the house has been fully upgraded with nothing extra to do apart from simply enjoy. The interconnecting pavilions with sensuous curved roofs that showcase the interesting zones and levels of the residence built to follow the natural landscape and connect to the grand outdoor entertainment decks. Each of the three pavilions are dedicated to different relaxed living functions.

One - Dining and entertaining

Two - Relaxation and parent's master suite