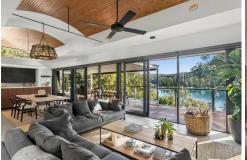

Inspiring design and interiors by Ian Traill Architects following a comprehensive reimagining of the house both inside and out - the house has been fully upgraded with nothing extra to do apart from simply enjoy. The interconnecting pavilions with sensuous curved roofs that showcase the interesting zones and levels of the residence built to follow the natural landscape and connect to the grand outdoor entertainment decks. Each of the three pavilions are dedicated to different relaxed living functions.

One - Dining and entertaining

Two - Relaxation and parent's master suite