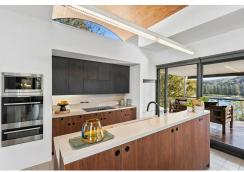

Inspiring design and interiors by Ian Traill Architects following a comprehensive reimagining of the house both inside and out - the house has been fully upgraded with nothing extra to do apart from simply enjoy. The interconnecting pavilions with sensuous curved roofs that showcase the interesting zones and levels of the residence built to follow the natural landscape and connect to the grand outdoor entertainment decks. Each of the three pavilions are dedicated to different relaxed living functions.

The views are stunning. The aspect being northwest is perfect. The setting is world class.

The location accessed by boat is incredible. To tell you more will spoil the magic of first entering the doors of this very special and select offering, we invite you to experience and treat your senses and soul.