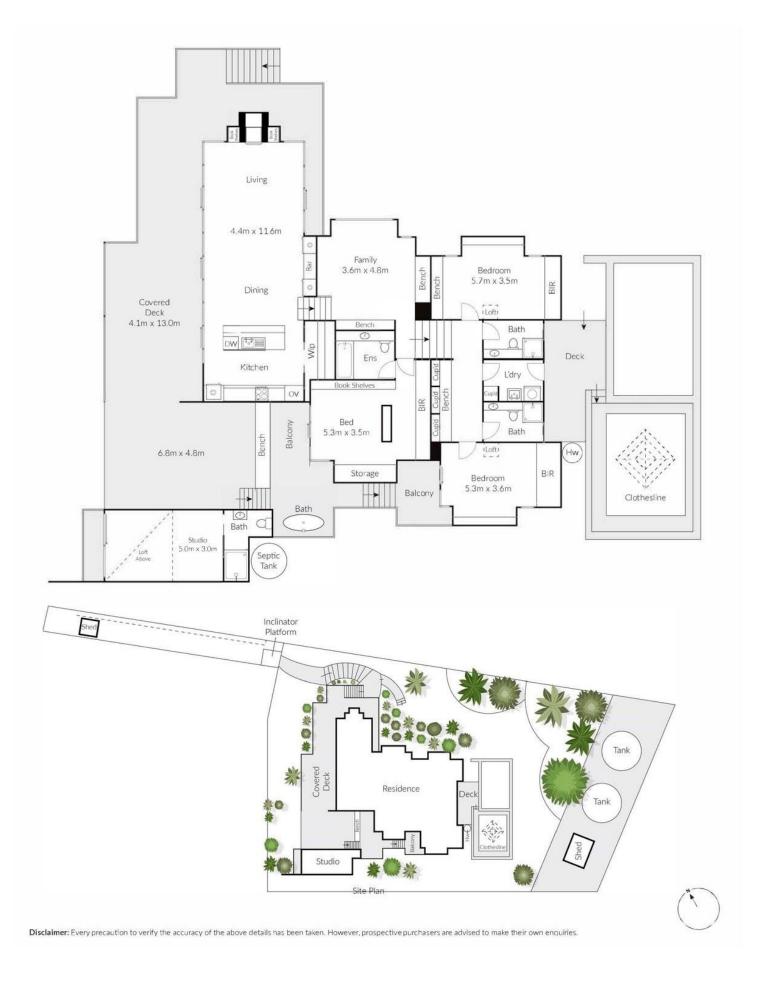

Inspiring design and interiors by Ian Traill Architects following a comprehensive reimagining of the house both inside and out - the house has been fully upgraded with nothing extra to do apart from simply enjoy. The interconnecting pavilions with sensuous curved roofs that showcase the interesting zones and levels of the residence built to follow the natural landscape and connect to the grand outdoor entertainment decks. Each of the three pavilions are dedicated to different relaxed living functions.

One - Dining and entertaining

Two - Relaxation and parent's master suite

## Juliet Wills

0438 418 833 jwills@ljhmv.com.au

LJ Hooker Mona Vale (02) 9979 8000 Three - Children's quarters

"The Studio" to cater for guests and has been designed to mirror the roof aesthetic of the home