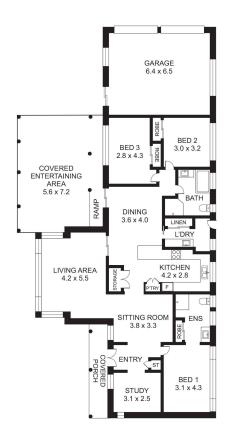

Three bedrooms with the potential to create a fourth, this residence is set on an approx. 908sqm level block. Oozing with potential, inspections are highly recommended.

- Single level three bedroom home with Eastern lake views
- 2m right of carriageway to the waterfront
- Master bedroom with en suite
- Double garage
- Covered outdoor entertaining space

Total internal Floor Area: 169.41sqm

Scale in meters. indicative only. Dimensions are approximate. All information contained herein is gathered from sources we, believe to be reliable. However we cannot guarantee its accuracy and interested persons should rely on their own enquiries