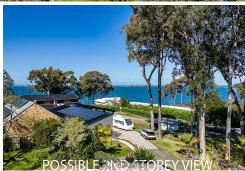

## Coal Point, 90A Skye Point Road

SINGLE LEVEL LIVING - WATERFRONT ACCESS

Welcome to 90A Skye Point Road, Coal Point. This single level home offers ease of living, blue chip address and a 2m right of carriageway to the waterfront below. An established brick home that is ready to move in or update and extend to make the most of the gorgeous Eastern lake views.

Three bedrooms with the potential to create a fourth, this residence is set on an approx. 908sqm level block. Oozing with potential, inspections are highly recommended.

- Single level three bedroom home with Eastern lake views
- 2m right of carriageway to the waterfront
- Master bedroom with en suite
- Double garage
- Covered outdoor entertaining space