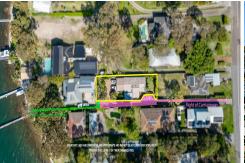

Three bedrooms with the potential to create a fourth, this residence is set on an approx. 908sqm level block. Oozing with potential, inspections are highly recommended.

- Single level three bedroom home with Eastern lake views
- 2m right of carriageway to the waterfront
- Master bedroom with en suite
- Double garage
- Covered outdoor entertaining space

Total internal Floor Area: 169.41sqm

Scale in meters. indicative only. Dimensions are approximate. All information contained herein is gathered from sources we, believe to be reliable. However we cannot guarantee its accuracy and interested persons should rely on their own enquiries