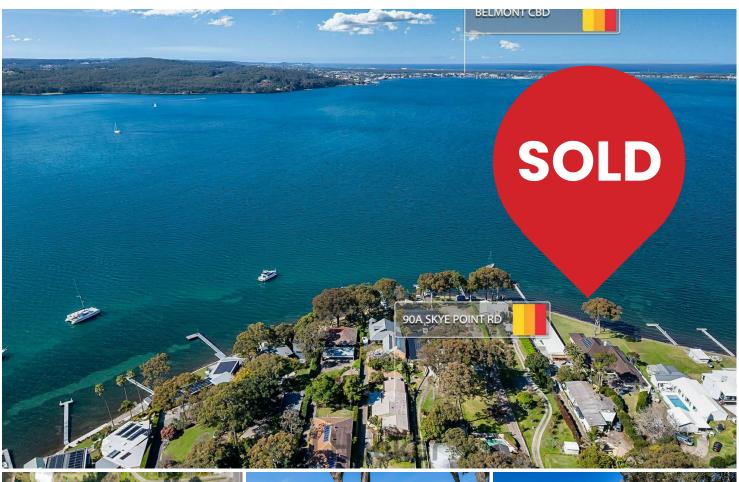

## Coal Point, 90A Skye Point Road

SINGLE LEVEL LIVING - WATERFRONT ACCESS

Welcome to 90A Skye Point Road, Coal Point. This single level home offers ease of living, blue chip address and a 2m right of carriageway to the waterfront below. An established brick home that is ready to move in or update and extend to make the most of the gorgeous Eastern lake views.

Three bedrooms with the potential to create a fourth, this residence is set on an approx. 908sqm level block. Oozing with potential, inspections are highly recommended.

- Single level three bedroom home with Eastern lake views
- 2m right of carriageway to the waterfront
- Master bedroom with en suite
- Double garage
- Covered outdoor entertaining space