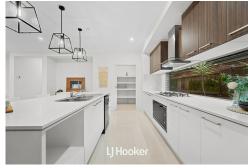

At the heart of the home, the gourmet kitchen features premium appliances, an expansive walk-in pantry, and sleek cabinetry. It seamlessly connects to the open-plan dining and family areas-perfect for both everyday living and entertaining on a larger scale.