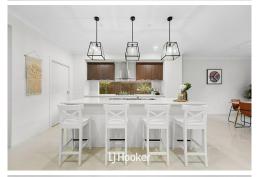

At the heart of the home, the gourmet kitchen features premium appliances, an expansive walk-in pantry, and sleek cabinetry. It seamlessly connects to the open-plan dining and family areas-perfect for both everyday living and entertaining on a larger scale.