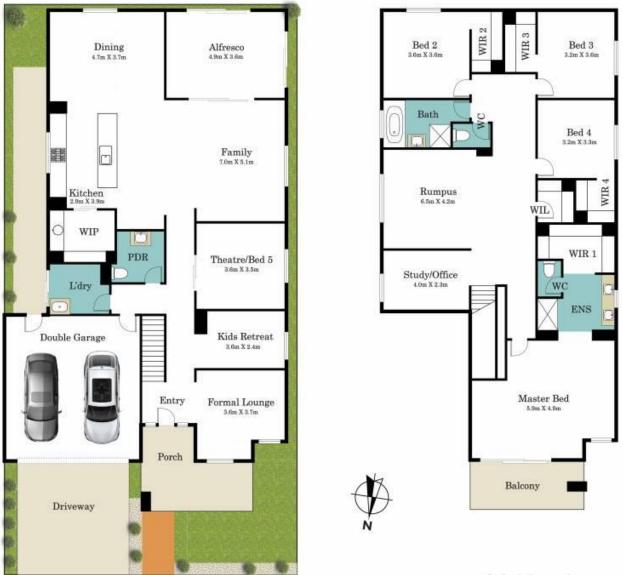

### Clyde North, 32 Rathberry Circuit Stylish Family Living in Meridian Estate

Located in the prestigious Meridian Estate, this beautifully designed double-storey home offers a perfect blend of space, style, and functionality-ideal for modern family living. Step inside to a formal lounge that showcases refined design and attention to detail. A versatile fifth bedroom or theatre room adds flexibility, while two dedicated study areas cater to both professionals and students, ensuring space for work and learning.

At the heart of the home, the gourmet kitchen features premium appliances, an expansive walk-in pantry, and sleek cabinetry. It seamlessly connects to the open-plan dining and family areas-perfect for both everyday living and entertaining on a larger scale.

Upstairs, the master suite serves as a luxurious retreat with a spacious walk-in robe and private ensuite. Three additional bedrooms, each with walk-in robes, and a private balcony enhance the sense of comfort and space.

Outdoor living is equally impressive with a covered alfresco area ideal for year-round entertaining. Side access adds convenience, all while maintaining a polished aesthetic. With quality schools, parks, shops, and essential amenities close by, this home presents a

Key Features:

- \*Double-storey layout with private balcony
- \*4 bedrooms + 5th bedroom/theatre
- \*2 study/office areas
- \*Formal lounge & open-plan living
- \*Designer kitchen with walk-in pantry
- \*Alfresco entertaining area
- \*Double garage with side access
- \*Heating & cooling
- \*Dishwasher included
- \*Chattels: All fittings and fixtures of a permanent nature
- \*Deposit: 10% of purchase price
- \*Settlement: 30/45/60 days

LJ Hooker Dandenong City (03) 9877 9750 347 Lonsdale Street, DANDENONG VIC 3175 dandenong.ljhooker.com.au | dandenong@ljhooker.com.au

LJ Hooker Dandenong City (03) 9877 9750

**Disclaimer:** All information contained therein is gathered from relevant third parties sources. We cannot guarantee or give any warranty about the information provided. Interested parties must rely solely on their own enquiries. Ground Floor

First Floor

# 32 Rathberry Circuit, Clyde North

\* Dimensions are approximate and for illustrative purposes only

LJ Hooker Dandenong City (03) 9877 9750

**Disclaimer:** All information contained therein is gathered from relevant third parties sources. We cannot guarantee or give any warranty about the information provided. Interested parties must rely solely on their own enquiries.