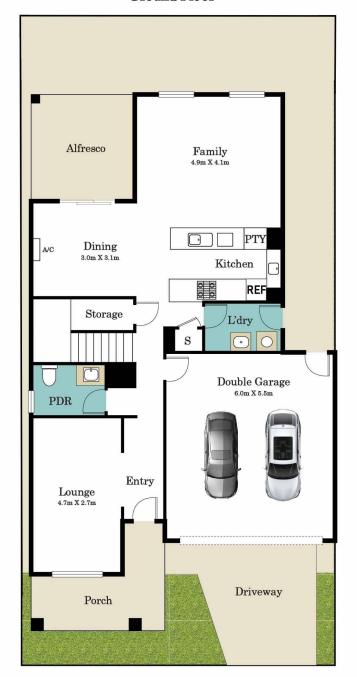

#### Ground Floor

## 13 Bonza Circuit, Clyde North

\* Dimensions are approximate and for illustrative purposes only