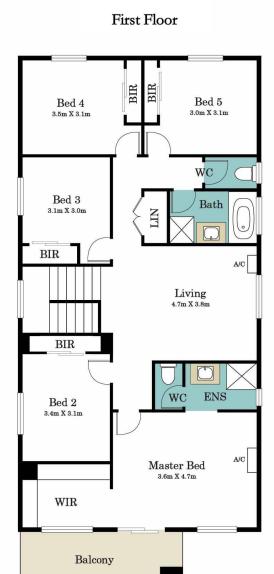

## 13 Bonza Circuit, Clyde North

\* Dimensions are approximate and for illustrative purposes only