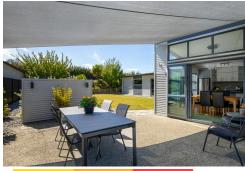

## TRENDY & VERSATILE

Looking for modern, comfortable and easy to lock n leave?

Open plan kitchen, dining, living with seamless indoor-outdoor flow, main bathroom with separate toilet and three bedrooms with the master having an en-suite and walk in robe.

A log burner and heat pump ensure all round comfort no matter the season.

The fully fenced rear section is private and tastefully landscaped. A double detached garage with plenty of off-street parking compliment this property further.