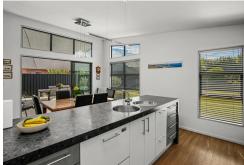

## TRENDY & VERSATILE

Looking for modern, comfortable and easy to lock n leave?

Open plan kitchen, dining, living with seamless indoor-outdoor flow, main bathroom with separate toilet and three bedrooms with the master having an en-suite and walk in robe.

A log burner and heat pump ensure all round comfort no matter the season.

The fully fenced rear section is private and tastefully landscaped. A double detached garage with plenty of off-street parking compliment this property further.