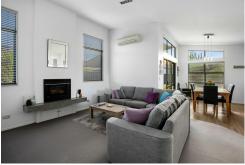

## TRENDY & VERSATILE

Looking for modern, comfortable and easy to lock n leave?

Open plan kitchen, dining, living with seamless indoor-outdoor flow, main bathroom with separate toilet and three bedrooms with the master having an en-suite and walk in robe.

A log burner and heat pump ensure all round comfort no matter the season.

The fully fenced rear section is private and tastefully landscaped. A double detached garage with plenty of off-street parking compliment this property further.