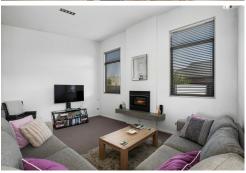

## TRENDY & VERSATILE

Looking for modern, comfortable and easy to lock n leave?

Open plan kitchen, dining, living with seamless indoor-outdoor flow, main bathroom with separate toilet and three bedrooms with the master having an en-suite and walk in robe.

A log burner and heat pump ensure all round comfort no matter the season.

The fully fenced rear section is private and tastefully landscaped. A double detached garage with plenty of off-street parking compliment this property further.