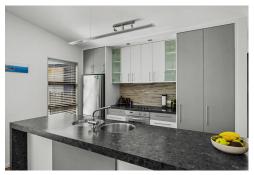

## TRENDY & VERSATILE

Looking for modern, comfortable and easy to lock n leave?

Open plan kitchen, dining, living with seamless indoor-outdoor flow, main bathroom with separate toilet and three bedrooms with the master having an en-suite and walk in robe.

A log burner and heat pump ensure all round comfort no matter the season.

The fully fenced rear section is private and tastefully landscaped. A double detached garage with plenty of off-street parking compliment this property further.