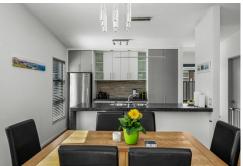

## TRENDY & VERSATILE

Looking for modern, comfortable and easy to lock n leave?

Open plan kitchen, dining, living with seamless indoor-outdoor flow, main bathroom with separate toilet and three bedrooms with the master having an en-suite and walk in robe.