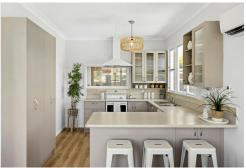

## LIVE THE DREAM IN CLYDE

Enquiries Over \$695,000. This well maintained and recently renovated brick home on approximately 633 m2 presents an ideal opportunity for the astute buyer, located directly opposite the Clyde Golf Course with an easy stroll to Clyde's eateries and boutique shopping. The light-filled open-plan living zone features an updated modern kitchen, thoughtful layout, and plenty of storage options leading into the dining area and spacious lounge boasting expansive windows framing the views. Heating options of the Wood Burner and heat pump are ideal for those chilly Central Otago winter evenings. This residence boasts 3 robed bedrooms, all serviced by a central updated bathroom featuring a double vanity and separate toilet for convenience. Ornate ceilings throughout the home add character whilst new neutral décor, new carpet and flooring along with partial retrofitted double glazing and exterior wall insulation lends this home to comfortable living. A separate multi-purpose room could be used as an office, studio, hobby room or an ideal space to store the golf cart for the golfing enthusiast. Further features include a separate laundry equipped with plenty of storage, sunny front porch and covered rear deck. Come