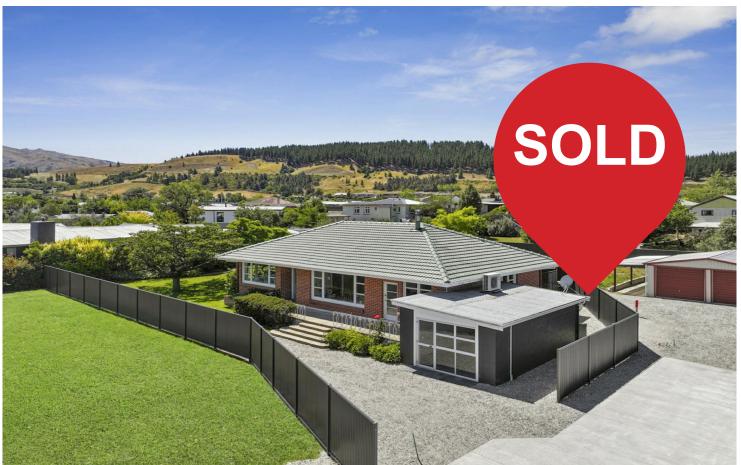

## LIVE THE DREAM IN CLYDE

Enquiries Over \$695,000. This well maintained and recently renovated brick home on approximately 633 m2 presents an ideal opportunity for the astute buyer, located directly opposite the Clyde Golf Course with an easy stroll to Clyde's eateries and boutique shopping. The light-filled open-plan living zone features an updated modern kitchen, thoughtful layout, and plenty of storage options leading into the dining area and spacious lounge boasting expansive windows framing the views. Heating options of the Wood Burner and heat pump are ideal for those chilly Central Otago winter evenings. This residence boasts 3 robed bedrooms, all serviced by a central updated bathroom featuring a double vanity and separate toilet for convenience. Ornate ceilings throughout the home add character whilst new neutral décor, new carpet and flooring along with partial retrofitted double glazing and exterior wall insulation lends this home to comfortable living. A separate multi-purpose room could be used as an office, studio, hobby room or an ideal space to store the golf cart for the golfing enthusiast. Further features include a separate laundry equipped with plenty of storage, sunny front porch and covered rear deck. Come

## **More About this Property**

| Property ID   | 155YGME    |
|---------------|------------|
| Property Type | House      |
| House Size    | 150 m²     |
| Land Area     | 633 m²     |
| Including     | Dishwasher |
|               |            |