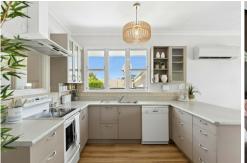

## LIVE THE DREAM IN CLYDE

Enquiries Over \$695,000. This well maintained and recently renovated brick home on approximately 633 m2 presents an ideal opportunity for the astute buyer, located directly opposite the Clyde Golf Course with an easy stroll to Clyde's eateries and boutique shopping. The light-filled open-plan living zone features an updated modern kitchen, thoughtful layout, and plenty of storage options leading into the dining area and spacious lounge boasting expansive windows framing the views. Heating options of the Wood Burner and heat pump are ideal for those chilly Central Otago winter evenings. This residence boasts 3 robed bedrooms, all serviced by a central updated bathroom featuring a double vanity and separate toilet for convenience. Ornate ceilings throughout the home add character whilst new neutral décor, new carpet and flooring along with partial retrofitted double glazing and exterior wall insulation lends this home to comfortable living. A separate multi-purpose room could be used as an office, studio, hobby room or an ideal space to store the golf cart for the golfing enthusiast. Further features include a separate laundry equipped with plenty of storage, sunny front porch and covered rear deck. Come