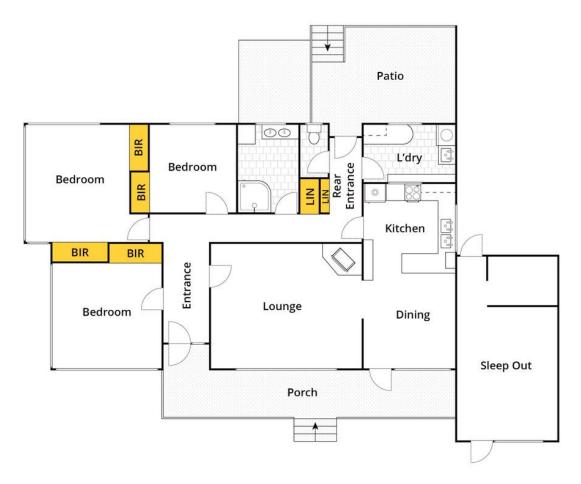

## **More About this Property**

| Property ID   | 155YGME    |
|---------------|------------|
| Property Type | House      |
| House Size    | 150 m²     |
| Land Area     | 633 m²     |
| Including     | Dishwasher |
|               |            |

### **Catherine Wagstaff**

LJ Hooker Alexandra (03) 448 8888 Central and Lakes Realty 2008 Ltd 10 Centennial Ave, ALEXANDRA 9320 alexandra.ljhooker.co.nz | alexandra@ljhooker.co.nz

Whilst bwrm.com.au has made every attempt to ensure the accuracy of the floor plan contained here, measurements are approximate and no responsibility is taken for any error, omission, or mis-statement. This plan is for illustrative purposes only.