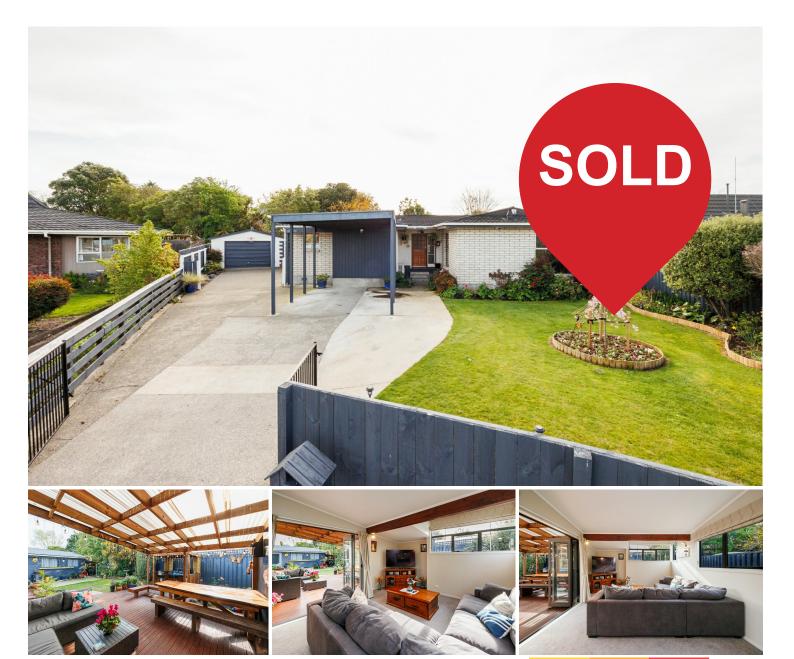

## **Cloverlea, 3 Geraldine Crescent** Brick Low Maintenance- Entertain In Style

This impressive and immaculate home has a very welcoming atmosphere. From the manicured entrance, through to the private oasis at the back, you are going to be delighted.

The functional layout of this home creates the perfect scenario for anyone looking for two spacious separate living areas, outstanding outdoor entertaining, good garaging, and a high carport for a motorhome or EV charging, and easy low maintenance care. The sunny, open plan family room offers modern and relaxed easy living, some double glazing has been installed. Open the bi-folding doors and entertain out on your own private deck with a roof and built in BBQ area.

The kitchen features a tiled splash back and ample of storage overlooking the dining area.

The separate lounge or games room with tinted windows is the prefect hide away to watch

**Disclaimer:** All information contained therein is gathered from relevant third parties sources. We cannot guarantee or give any warranty about the information provided. Interested parties must rely solely on their own enquiries.

3 🔤 2 🤤 2 🖨

For Sale Enquiries Over \$639,000

View ljhooker.co.nz/WAHGFB

Contact Tracie Van Rysewyk 0211 437 683 tracie@ljhookerpn.co.nz

LJ Hooker Palmerston North (06) 358 9009 Manawatu (1994) Ltd your favourite movie, game of darts or relax with family and friends.

Three bedrooms. The main bedroom has its own Ensuite, double glazed doors opening out to the private deck, sit back and enjoy the sound of the Tui's. This home is equipped with two heat pumps a gas heater, plus a night store heater for all year-round comfort plus this home is insulated.

This property will surely tick all of your boxes. It provides for anyone wanting quality, space and modern low maintenance living, in a desirable and quiet location within easy walking distance to the local shops and primary school.