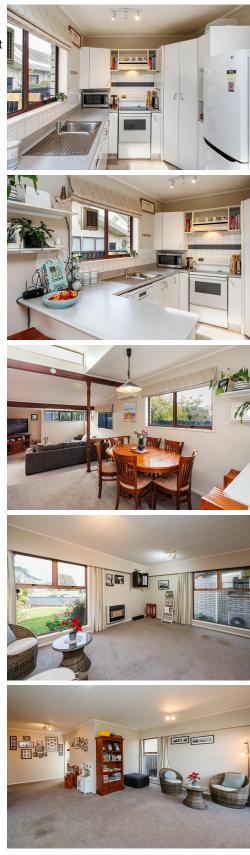

The kitchen features a tiled splash back and ample of storage overlooking the dining area.

The separate lounge or games room with tinted windows is the prefect hide away to watch

**Disclaimer:** All information contained therein is gathered from relevant third parties sources. We cannot guarantee or give any warranty about the information provided. Interested parties must rely solely on their own enquiries.

The main bathroom is centrally positioned. A separate laundry off the hallway, featuring a large storage cupboard,

With a recent gas infinity hot water system installed. This property is fully fenced and has an alarm system for added security.