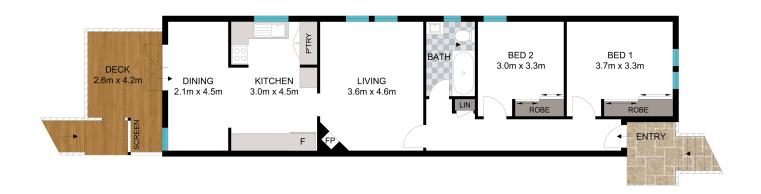

0 1 2 3 4 5

APPROX. INT: 77m<sup>2</sup> APPROX. EXT: 11m<sup>2</sup>

Scale in metres. Indicative only. Dimensions are approximate. All information contained herein is gathered from sources we believe to be reliable. However we cannot guarantee its accuracy and interested persons should rely on their own enquiries.