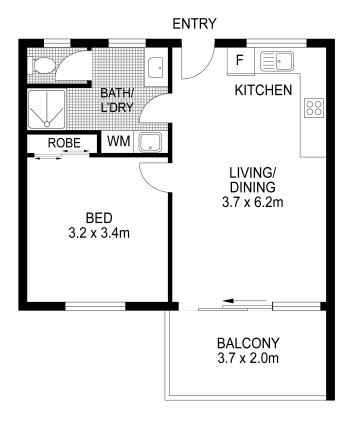

LJ Hooker Cairns Beaches (07) 4059 0594 Shop 10/471 Varley Street, YORKEYS KNOB QLD 4878 cairnsbeaches.ljhooker.com.au | cairnsbeaches@ljhooker.com.au

INT: 45 m<sup>2</sup>

Scale in metres. Indicative only, Dimensions are approximate. All information contained herein is gathered from sources we believe to be reliable. However, we cannot guarantee its accuracy and interested persons should rely on their own enquiries.