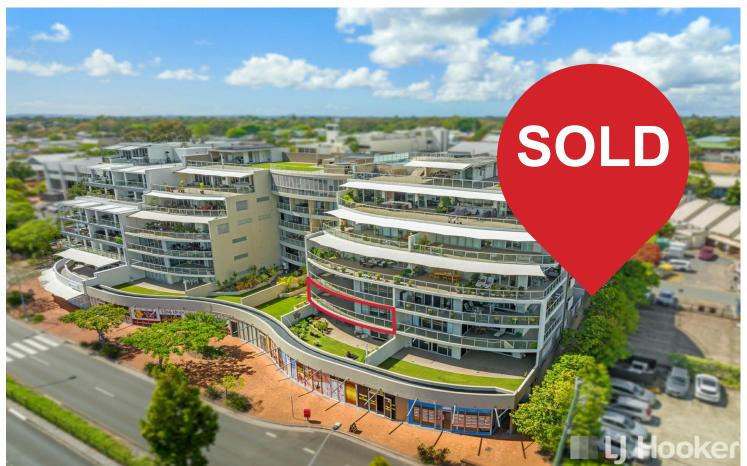

# Cleveland, 7/135-139 Shore Street West

EXECUTIVE STYLE LIVING IN HUGE OPEN APARTMENT - IN THE HEART OF CLEVELAND

IF YOU'RE TIRED OF SEEING COMPACT SMALL APARTMENTS... WE'VE FOUND A VERY SPACIOUS, OPEN PLAN DESIGN THAT IS A SURPRISE PACKAGE!!!

LOW-MAINTENANCE LIFESTYLE IN THE HEART OF CLEVELAND —THIS IS IT!

POSITIONED JUST MOMENTS FROM THE WATERFRONT, THIS EXECUTIVE SINGLELEVEL APARTMENT IS ALL ABOUT EASY LIVING WITH A TOUCH OF CLASS.

Offering a spacious and smartly designed floor plan with impressive proportions and a fresh contemporary feel, you'll love the seamless open plan layout, the abundance of natural light, and the cooling bay breezes thanks to its ideal north-east aspect.

DON'T MISS THIS ONE —IT'S EXECUTIVE COASTAL LIVING AT ITS BEST!

Additional Property Information:

- Vacant
- Rates approx. \$870/qtr including water
- Body Corp Fees \$141.76pw

| Property ID   | BT5JF2S                                                                       |
|---------------|-------------------------------------------------------------------------------|
| Property Type | Unit                                                                          |
| House Size    | 207 m2                                                                        |
| Including     | Air Conditioning<br>Balcony<br>Dishwasher<br>Built-in-Robes<br>Secure Parking |