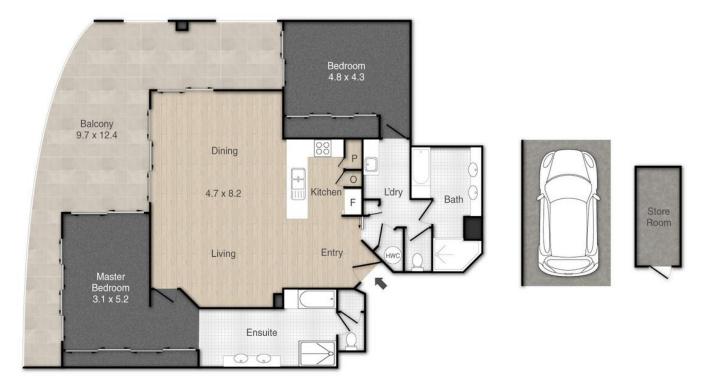

------|-------------------------------------------------------------------------------|
| Property Type | Unit                                                                          |
| House Size    | 207 m2                                                                        |
| Including     | Air Conditioning<br>Balcony<br>Dishwasher<br>Built-in-Robes<br>Secure Parking |

#### Nyree Ewings 0404 138 785

High Performance Agent - Independent Contractor - Nyree Ewings Pty Ltd | newings@ljhpc.com.au

#### Alex Mitchell 0418 540 179

| amitchell.cleveland@ljh.com.au

### LJ Hooker Property Centre (07) 3286 2500

152-164 Shore St West, Raby Bay, Brisbane Qld 4163 propertycentre.ljhooker.com.au | hello@ljhpc.com.au













## 7/135 Shore Street W, Cleveland

Apartment Area: 192m²