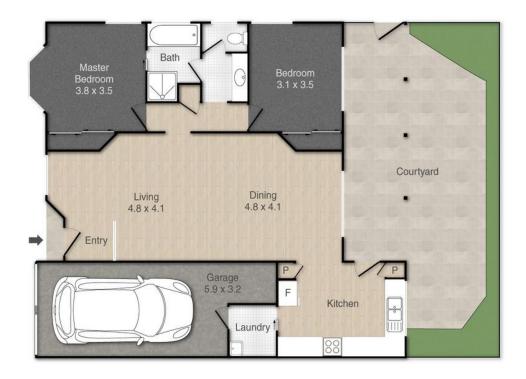

# 12/134-136 Middle Street, Cleveland

House Area: 134m<sup>2</sup>

Nyvee Emings Properties

"IJ Hooker Property Centre

PLEASE NOTE THIS PLAN IS FOR MARKETING PURPOSES AND IS TO BE USED AS GUIDE ONLY, ALL MARKINGS, MEASUREMENTS, AREAS, AND LAYOUT ARE INDICATIVE ONLY AND INTERESTED PARTIES SHOULD MAKE THERE OWN ENQUIRES BEFORE MAKING ANY DECISIONS.
ON COVERINGS INDICATED ARE FOR ILLUSTRATIVE PURPOSES ONLY AND MAN FOR ANY INACCURATIVE PORTRY ANY CHARGE PROPERTY, NO QUARANTEES ARE MORE REAGABOING THE INFORMATION OF THE ANY INACCURATIVE OF ANY INACCURATIVE OF THE PROPERTY AND THE PROPERTY, NO QUARANTEES ARE MORE REAGABOING THE INFORMATION OF THE PART OF THE PROPERTY AND THE PROPERTY AND THE PROPERTY AND THE PROPERTY OF T