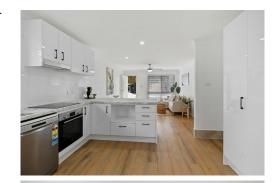

#### Features:

\*Kitchen: Well-appointed new kitchen featuring electric oven and cooktop, dishwasher, pantry, lots of bench space and storage, pantry and breakfast bar.

\*Bedrooms: Two spacious bedrooms with built-in robes and ceiling fans.

\*Bathroom: Large, newly renovated with floor-to-ceiling tiles, a large walk in shower, and a stylish vanity.

\*Living Space: Open plan living and dining area with a convenient breakfast bar.

\*Outdoor Area: Newly created front deck and a private courtyard for outdoor enjoyment.