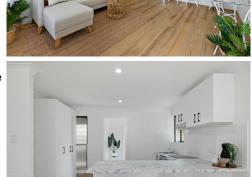

#### Features:

\*Kitchen: Well-appointed new kitchen featuring electric oven and cooktop, dishwasher, pantry, lots of bench space and storage, pantry and breakfast bar.

\*Bedrooms: Two spacious bedrooms with built-in robes and ceiling fans.

\*Bathroom: Large, newly renovated with floor-to-ceiling tiles, a large walk in shower, and a stylish vanity.

\*Living Space: Open plan living and dining area with a convenient breakfast bar.

\*Outdoor Area: Newly created front deck and a private courtyard for outdoor enjoyment.