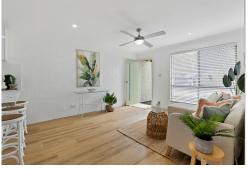

\*Bathroom: Large, newly renovated with floor-to-ceiling tiles, a large walk in shower, and a stylish vanity.

\*Living Space: Open plan living and dining area with a convenient breakfast bar.

\*Outdoor Area: Newly created front deck and a private courtyard for outdoor enjoyment.