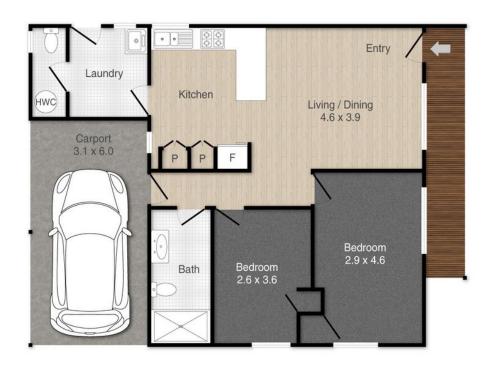

## 1/118 Russell Street, Cleveland

Total Approx Floor Area: 96m²

PLEASE NOTE THIS PLAN IS FOR MARKETING PURPOSES AND IS TO BE USED AS A GUIDE ONLY. ALL MARKINGS, MEASUREMENTS, AREAS, AND LAYOUT ARE INDICATIVE ONLY AND INTERESTED PARTIES SHOULD MAKE THEIR OWN ENQUIRIES BEFORE MAKING ANY DECISIONS.
FLOOR COVERINGS INDICATED ARE FOR ILLUSTRATIVE PURPOSES ONLY AND MAY NOT ACCURATELY PORTRAY ACTUAL FLOOR COVERINGS OF THE PROPERTY. NO GUARANTEES ARE MADE REGARDING THE INFORMATION CONTAINED IN THIS PLAN AND NO LIABILITY FOR ANY INACCURACIES IS ACCEPTED.