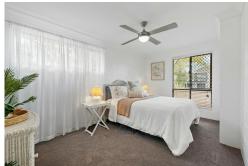

#### Features:

\*Kitchen: Well-appointed new kitchen featuring electric oven and cooktop, dishwasher, pantry, lots of bench space and storage, pantry and breakfast bar.

\*Bedrooms: Two spacious bedrooms with built-in robes and ceiling fans.