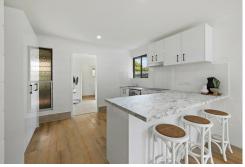

#### Features:

\*Kitchen: Well-appointed new kitchen featuring electric oven and cooktop, dishwasher, pantry, lots of bench space and storage, pantry and breakfast bar.

\*Bedrooms: Two spacious bedrooms with built-in robes and ceiling fans.