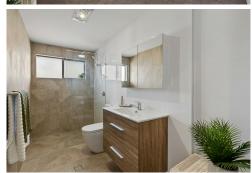

\*Bathroom: Large, newly renovated with floor-to-ceiling tiles, a large walk in shower, and a stylish vanity.

\*Living Space: Open plan living and dining area with a convenient breakfast bar.

\*Outdoor Area: Newly created front deck and a private courtyard for outdoor enjoyment.