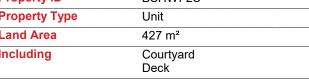

### **More About this Property**

| Property ID   | BSHWF2S           |  |
|---------------|-------------------|--|
| Property Type | Unit              |  |
| Land Area     | 427 m²            |  |
| Including     | Courtyard<br>Deck |  |