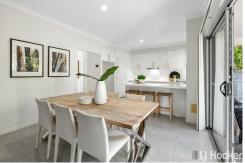

#### At glance:

- \* Four good-sized bedrooms, all with ceiling fans and built-in-robes
- \* Master bedroom with ensuite, walk-in robe and split system air conditioning
- \* Central main bathroom and separate toilet
- \* Large kitchen with quality stone bench tops and quality appliances, including dishwasher.
- \* Spacious open plan and tiled living area with spilt air conditioning
- \* Low maintenance and private courtyard
- \* Large double lockup garage with internal and external access