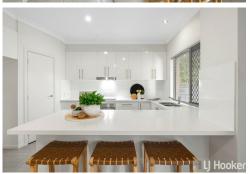

There are only 4 homes in a well-maintained boutique complex. Step into the realm of contemporary elegance at 1/13 Channel St Cleveland, this exceptional town home present 4 bedrooms and an open plan living area with modern kitchen, 2 bathrooms, and a convenient double lock-up garage. It offers a tranquil courtyard, perfect for unwinding in lifestyle.

#### At glance:

- \* Four good-sized bedrooms, all with ceiling fans and built-in-robes
- \* Master bedroom with ensuite, walk-in robe and split system air conditioning
- \* Central main bathroom and separate toilet
- \* Large kitchen with quality stone bench tops and quality appliances, including dishwasher.
- \* Spacious open plan and tiled living area with spilt air conditioning
- \* Low maintenance and private courtyard
- \* Large double lockup garage with internal and external access