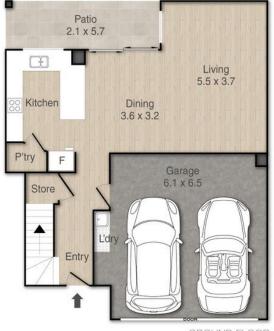

There are only 4 homes in a well-maintained boutique complex. Step into the realm of contemporary elegance at 1/13 Channel St Cleveland, this exceptional town home present 4 bedrooms and an open plan living area with modern kitchen, 2 bathrooms, and a convenient double lock-up garage. It offers a tranquil courtyard, perfect for unwinding in lifestyle.

#### At glance:

- \* Four good-sized bedrooms, all with ceiling fans and built-in-robes
- \* Master bedroom with ensuite, walk-in robe and split system air conditioning
- \* Central main bathroom and separate toilet
- \* Large kitchen with quality stone bench tops and quality appliances, including dishwasher.
- \* Spacious open plan and tiled living area with spilt air conditioning
- \* Low maintenance and private courtyard
- \* Large double lockup garage with internal and external access

#### LJ Hooker Property Centre (07) 3286 2500

152-164 Shore Street West, Raby Bay, Brisbane QLD 4163 propertycentre.ljhooker.com.au | hello@ljhpc.com.au

GROUND FLOOR

1/13 Channel Street, Cleveland

Floor Area:145m²

PLEASE NOTE THIS PLAN IS FOR MARKETING PURPOSES AND IS TO BE USED AS A GUIDE ONLY. ALL MARKINGS, MEASUREMENTS, AREAS, AND LAYOUT ARE INDICATIVE ONLY AND INTERESTED PARTIES SHOULD MAKE THEIR OWN ENQUIRIES BEFORE MAKING ANY DECISIONS.
FLOOR COVERINGS INDICATED ARE FOR ILLUSTRATIVE PURPOSES ONLY AND MAY NOT ACCURATELY PORTRAY ACTUAL FLOOR COVERINGS OF THE PROPERTY. NO GUARANTEES ARE MADE REGARDING THE INFORMATION CONTAINED IN THIS PLAN AND NO LIABILITY FOR ANY INACCURACIES IS ACCEPTED.