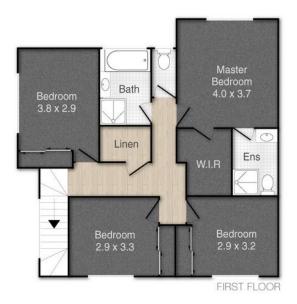

To access upstairs you will be presented with carpet stairs. There are three generously sized bedrooms with build-in robes, a full bathroom with a separate toilet. The mast bedroom has its own walk-in robe and ensuite.

#### At glance:

- \* Four good-sized bedrooms, all with ceiling fans and built-in-robes
- \* Master bedroom with ensuite, walk-in robe and split system air conditioning
- \* Central main bathroom and separate toilet
- \* Large kitchen with quality stone bench tops and quality appliances, including dishwasher.
- \* Spacious open plan and tiled living area with spilt air conditioning
- \* Low maintenance and private courtyard
- \* Large double lockup garage with internal and external access

PLEASE NOTE THIS PLAN IS FOR MARKETING PURPOSES AND IS TO BE USED AS A GUIDE ONLY. ALL MARKINGS, MEASUREMENTS, AREAS, AND LAYOUT ARE INDICATIVE ONLY AND INTERESTED PARTIES SHOULD MAKE THEIR OWN ENQUIRIES BEFORE MAKING ANY DECISIONS.
FLOOR COVERINGS INDICATED ARE FOR ILLUSTRATIVE PURPOSES ONLY AND MAY NOT ACCURATELY PORTRAY ACTUAL FLOOR COVERINGS OF THE PROPERTY. NO GUARANTEES ARE MADE REGARDING THE INFORMATION CONTAINED IN THIS PLAN AND NO LIABILITY FOR ANY INACCURACIES IS ACCEPTED.