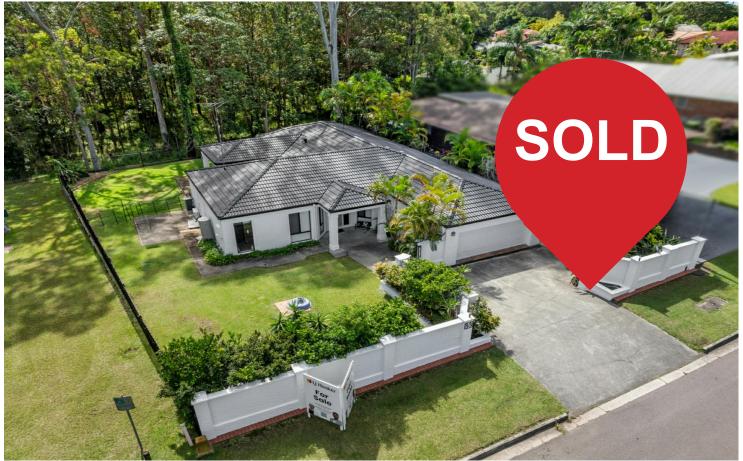

# Cleveland, 88 Sunshine Drive

SOLD BY JAMES AND GRAEME CARMICHAEL

Welcome to 88 Sunshine Drive, Cleveland - a freshly updated 4-bedroom, 2-bathroom home with a double garage, set on a generous 819m² block. With only one neighbour and backing directly onto park and bushland, this property offers privacy, flexibility, and fantastic lifestyle appeal in a quiet, well-connected pocket of Cleveland.

#### Outdoor Features:

- \*Repaired roof providing long-term peace of mind
- \*Potential side access for boat, caravan or trailer
- \*Only one neighbouring property
- \*Backs directly onto parkland and bush, offering space and privacy
- \*Subdividable block (subject to council approval)