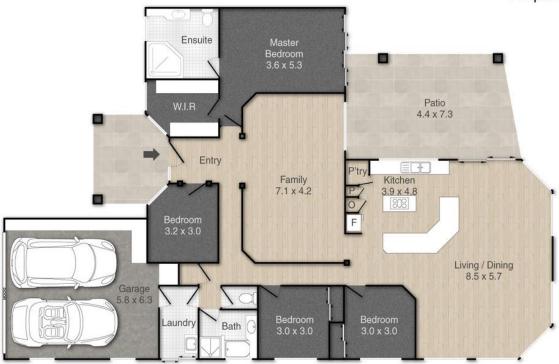

# 88 Sunshine Drive, Cleveland

PLEASE NOTE THIS PLAN IS FOR MARKETING PURPOSES AND IS TO BE USED AS A GUIDE ONLY. ALL MARKINGS, MEASUREMENTS, AREAS, AND LAYOUT ARE INDICATIVE ONLY AND INTERESTED PARTIES SHOULD MAKE THEIR OWN ENQUIRIES BEFORE MAKING ANY DECISIONS.
FLOOR COVERINGS INDICATED ARE FOR ILLUSTRATIVE PURPOSES ONLY AND MAY NOT ACCURATELY PORTRAY ACTUAL FLOOR COVERINGS OF THE PROPERTY. NO GUARANTEES ARE MADE REGARDING THE INFORMATION CONTAINED IN THIS PLAN AND NO LIABILITY FOR ANY INACCURACIES IS ACCEPTED.

# **More About this Property**

| Property ID   | BT6FF2S          |
|---------------|------------------|
| Property Type | House            |
| House Size    | 213 m2           |
| Land Area     | 819 m2           |
| Including     | Air Conditioning |