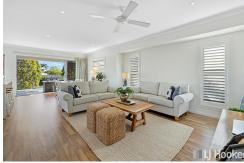

#### Upper floor

- \* Spacious open plan design featuring lounge, dining and separate study
- \* Stylish hostess kitchen with island bench seating, stone tops and good storage