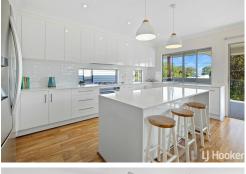

#### First floor

- \* Impressive high ceilings welcome you
- \* 3 Generous bedrooms all with built-ins & easy access to family bathroom
- \* Spacious lounge flowing onto alfresco entertaining area
- \* Kitchenette with caesar stone benchtops, sink & room for fridge + microwave

#### Upper floor

- \* Spacious open plan design featuring lounge, dining and separate study
- \* Stylish hostess kitchen with island bench seating, stone tops and good storage