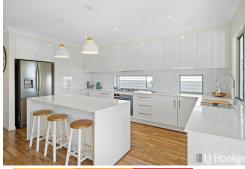

#### Upper floor

- \* Spacious open plan design featuring lounge, dining and separate study
- \* Stylish hostess kitchen with island bench seating, stone tops and good storage