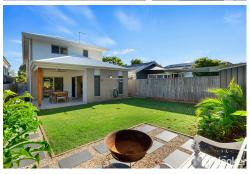

#### First floor

- \* Impressive high ceilings welcome you
- \* 3 Generous bedrooms all with built-ins & easy access to family bathroom
- \* Spacious lounge flowing onto alfresco entertaining area
- \* Kitchenette with caesar stone benchtops, sink & room for fridge + microwave