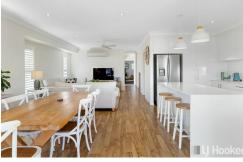

#### Upper floor

- \* Spacious open plan design featuring lounge, dining and separate study
- \* Stylish hostess kitchen with island bench seating, stone tops and good storage