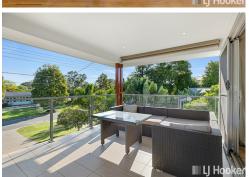

#### Upper floor

- \* Spacious open plan design featuring lounge, dining and separate study
- \* Stylish hostess kitchen with island bench seating, stone tops and good storage