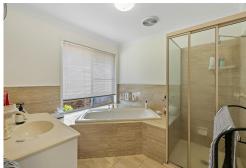

### Property features:-

Large open plan kitchen with Caesarstone benchtops

- 2 large living areas and separate dining
- 4 large bedrooms all with built in cupboards
- 2 bathrooms plus powder room upstairs