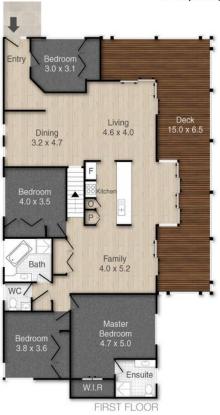

### Property features:-

Large open plan kitchen with Caesarstone benchtops

- 2 large living areas and separate dining
- 4 large bedrooms all with built in cupboards
- 2 bathrooms plus powder room upstairs

Upstairs open plan living space

Downstairs bathroom and kitchen in a massive open plan room downstairs offering multiple choices for setting up

Paved driveway & Surrounding entertaining area

For Sale
Offers Invited

### **More About this Property**

| Property ID   | BSE8F2S                      |
|---------------|------------------------------|
| Property Type | House                        |
| Land Area     | 800 m²                       |
| Including     | Deck<br>Outdoor Entertaining |

### LJ Hooker Property Centre (07) 3286 2500

152-164 Shore Street West, Raby Bay, Brisbane QLD 4163 propertycentre.ljhooker.com.au | hello@ljhpc.com.au

62 Beach Street, Cleveland

PLEASE NOTE THIS PLAN IS FOR MARKETING PURPOSES AND IS TO BE USED AS A GUIDE ONLY. ALL MARKINGS, MEASUREMENTS, AREAS, AND LAYOUT ARE INDICATIVE ONLY AND INTERESTED PARTIES SHOULD MAKE THEIR OWN ENQUIRIES BEFORE MAKING ANY DECISIONS.
FLOOR COVERINGS INDICATED ARE FOR ILLUSTRATIVE PURPOSES ONLY AND MAY NOT ACCURATELY PORTRAY ACTUAL FLOOR COVERINGS OF THE PROPERTY. NO GUARANTEES ARE MADE REGARDING THE INFORMATION CONTAINED IN THIS PLAN AND NO LIABILITY FOR ANY INACCURACIES IS ACCEPTED.