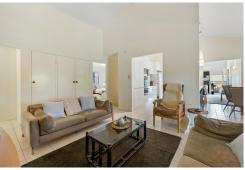

### Property features:-

Large open plan kitchen with Caesarstone benchtops

- 2 large living areas and separate dining
- 4 large bedrooms all with built in cupboards
- 2 bathrooms plus powder room upstairs

Upstairs open plan living space

Downstairs bathroom and kitchen in a massive open plan room downstairs offering multiple choices for setting up

Paved driveway & Surrounding entertaining area

For Sale
Offers Invited