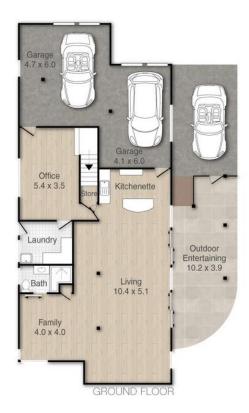

### Property features:-

Large open plan kitchen with Caesarstone benchtops

- 2 large living areas and separate dining
- 4 large bedrooms all with built in cupboards
- 2 bathrooms plus powder room upstairs

Upstairs open plan living space

Downstairs bathroom and kitchen in a massive open plan room downstairs offering multiple choices for setting up

Paved driveway & Surrounding entertaining area

For Sale
Offers Invited

### **More About this Property**

| Property ID   | BSE8F2S                      |
|---------------|------------------------------|
| Property Type | House                        |
| Land Area     | 800 m²                       |
| Including     | Deck<br>Outdoor Entertaining |

### LJ Hooker Property Centre (07) 3286 2500

152-164 Shore Street West, Raby Bay, Brisbane QLD 4163 propertycentre.ljhooker.com.au | hello@ljhpc.com.au

62 Beach Street, Cleveland

PLEASE NOTE THIS PLAN IS FOR MARKETING PURPOSES AND IS TO BE USED AS A GUIDE ONLY. ALL MARKINGS, MEASUREMENTS, AREAS, AND LAYOUT ARE INDICATIVE ONLY AND INTERESTED PARTIES SHOULD MAKE THEIR OWN ENQUIRIES BEFORE MAKING ANY DECISIONS.
FLOOR COVERINGS INDICATED ARE FOR ILLUSTRATIVE PURPOSES ONLY AND MAY NOT ACCURATELY PORTRAY ACTUAL FLOOR COVERINGS OF THE PROPERTY. NO GUARANTEES ARE MADE REGARDING THE INFORMATION CONTAINED IN THIS PLAN AND NO LIABILITY FOR ANY INACCURACIES IS ACCEPTED.