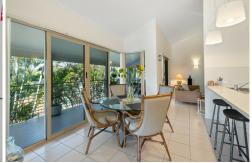

### Property features:-

Large open plan kitchen with Caesarstone benchtops

- 2 large living areas and separate dining
- 4 large bedrooms all with built in cupboards
- 2 bathrooms plus powder room upstairs

Upstairs open plan living space

Downstairs bathroom and kitchen in a massive open plan room downstairs offering multiple choices for setting up

Paved driveway & Surrounding entertaining area

For Sale
Offers Invited