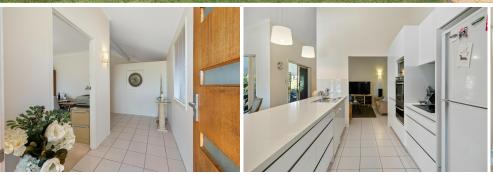

### Property features:-

Large open plan kitchen with Caesarstone benchtops

- 2 large living areas and separate dining
- 4 large bedrooms all with built in cupboards
- 2 bathrooms plus powder room upstairs

Upstairs open plan living space

Downstairs bathroom and kitchen in a massive open plan room downstairs offering multiple choices for setting up

Paved driveway & Surrounding entertaining area

For Sale
Offers Invited