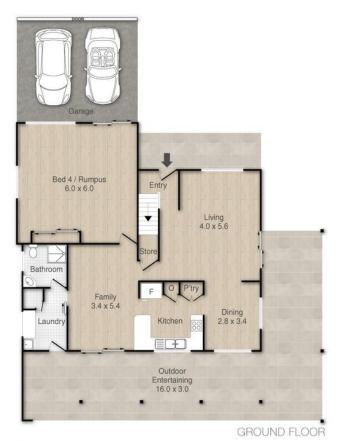

### LJ Hooker Property Centre (07) 3286 2500

**Disclaimer:** All information contained therein is gathered from relevant third parties sources. We cannot guarantee or give any warranty about the information provided. Interested parties must rely solely on their own enquiries. The lower level beckons with an inviting entryway, expansive lounge and dining areas, a family room adjoining the open-plan kitchen, and a versatile rumpus/fourth bedroom with a bathroom and spacious laundry-a perfect haven for guests or those with mobility needs.

## **More About this Property**

| Property ID   | BR6KF2S              |
|---------------|----------------------|
| Property Type | House                |
| Land Area     | 803 m²               |
| Including     | Outdoor Entertaining |
|               |                      |

FIRST FLOOR

55 Bay Street, Cleveland

PLEASE NOTE THIS PLAN IS FOR MARKETING PURPOSES AND IS TO BE USED AS A GUIDE ONLY. ALL MARKINGS, MEASUREMENTS, AREAS, AND LAYOUT ARE INDICATIVE ONLY AND INTERESTED PARTIES SHOULD MAKE THEIR OWN ENQUIRIES BEFORE MAKING ANY DECISIONS. FLOOR COVERINGS INDICATED ARE FOR ILLUSTRATIVE PURPOSES ONLY AND MAY NOT ACCURATELY PORTRAY ACTUAL FLOOR COVERINGS OF THE PROPERTY. NO GUARANTEES ARE MADE REGARDING THE INFORMATION CONTAINED IN THIS PLAN AND NO LIABILITY FOR ANY INACCURACIES IS ACCEPTED.