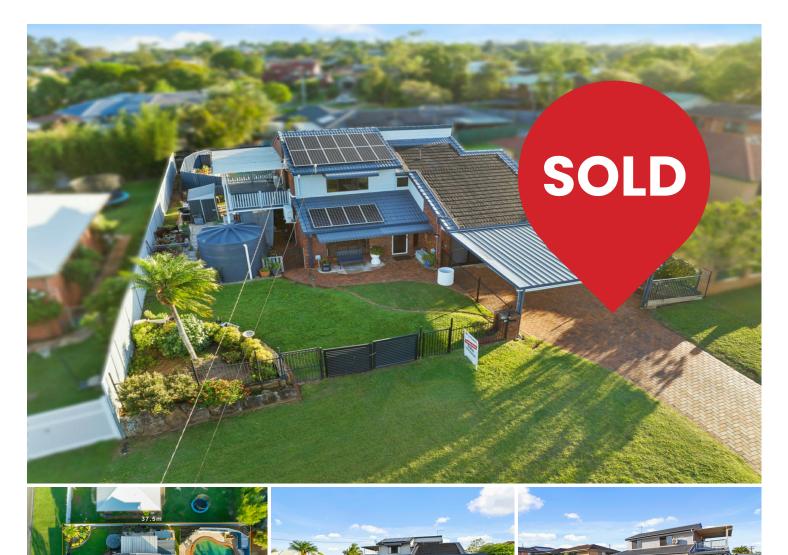

# Cleveland, 55 Bay Street

Double brick home with pool on a subdividable block

Welcome to 55 Bay Street Cleveland, an inviting haven for families seeking the perfect blend of spacious living and outdoor delights. This double brick residence boasts a sprawling yard with a refreshing inground pool, tailor-made for both avid gardeners and families with children and pets.

Nestled on an 803m2 block, the property holds the promise of future possibilities with the potential for subdivision. The thoughtfully designed layout ensures ample room for indoor and outdoor entertainment, making it an ideal retreat for a large family. The home's meticulous care by passionate gardeners is evident, featuring a large solar system, solar-heated pool, and flourishing gardens nourished by a substantial rainwater tank.

Immaculately maintained, this home also features a host of amenities, including a substantial water tank, a large inground pool, solar power with dedicated pool heating, three garden sheds, a double carport with an electric roller door, all encapsulated within the durability of a double brick structure. This home is fully air conditioned throughout with security screen on all windows and doors.

Situated on the water side of Cleveland, this residence enjoys a superb location with convenient access to transport, shops, local schools, parks, and all the amenities characteristic of this leafy seaside suburb. Don't miss the chance to explore this beautiful home-your tranquil and spacious retreat awaits!