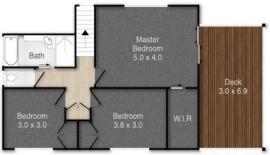

Ascending the stairs reveals three generous bedrooms, with the master suite offering a spacious private balcony and walk-in robe, capturing refreshing bay breezes throughout the home. This solid 1990-built double brick gem stands as a rare testament to enduring quality in construction.

FIRST FLOOR

55 Bay Street, Cleveland

PLEASE NOTE THIS PLAN IS FOR MARKETING PURPOSES AND IS TO BE USED AS A GUIDE ONLY. ALL MARKINGS, MEASUREMENTS, AREAS, AND LAYOUT ARE INDICATIVE ONLY AND INTERESTED PARTIES SHOULD MAKE THEIR OWN ENQUIRIES BEFORE MAKING ANY DECISIONS. FLOOR COVERINGS INDICATED ARE FOR ILLUSTRATIVE PURPOSES ONLY AND MAY NOT ACCURATELY PORTRAY ACTUAL FLOOR COVERINGS OF THE PROPERTY. NO GUARANTEES ARE MADE REGARDING THE INFORMATION CONTAINED IN THIS PLAN AND NO LIABILITY FOR ANY INACCURACIES IS ACCEPTED.