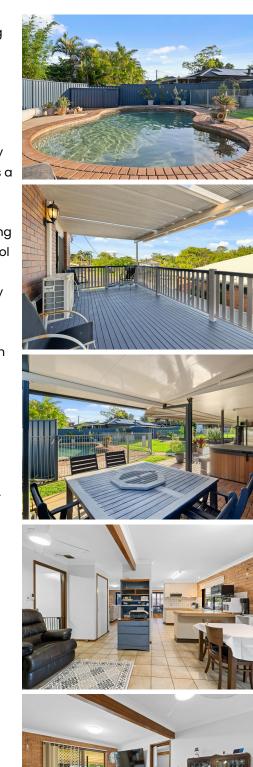

Nestled on an 803m2 block, the property holds the promise of future possibilities with the potential for subdivision. The thoughtfully designed layout ensures ample room for indoor and outdoor entertainment, making it an ideal retreat for a large family. The home's meticulous care by passionate gardeners is evident, featuring a large solar system, solar-heated pool, and flourishing gardens nourished by a substantial rainwater tank.

### LJ Hooker Property Centre (07) 3286 2500

**Disclaimer:** All information contained therein is gathered from relevant third parties sources. We cannot guarantee or give any warranty about the information provided. Interested parties must rely solely on their own enquiries. The lower level beckons with an inviting entryway, expansive lounge and dining areas, a family room adjoining the open-plan kitchen, and a versatile rumpus/fourth bedroom with a bathroom and spacious laundry-a perfect haven for guests or those with mobility needs.

Ascending the stairs reveals three generous bedrooms, with the master suite offering a spacious private balcony and walk-in robe, capturing refreshing bay breezes throughout the home. This solid 1990-built double brick gem stands as a rare testament to enduring quality in construction.

Immaculately maintained, this home also features a host of amenities, including a substantial water tank, a large inground pool, solar power with dedicated pool heating, three garden sheds, a double carport with an electric roller door, all encapsulated within the durability of a double brick structure. This home is fully air conditioned throughout with security screen on all windows and doors.