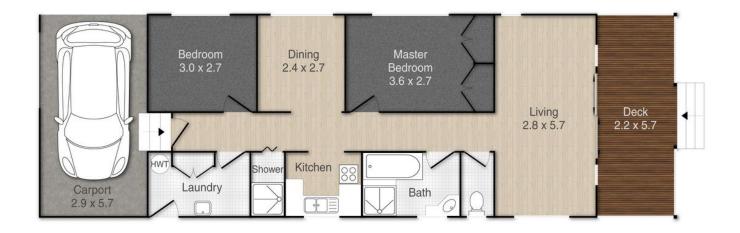

# 47 South Street, Cleveland

House Area: 102m<sup>2</sup>

PLEASE NOTE THIS PLAN IS FOR MARKETING PURPOSES AND IS TO BE USED AS A GUIDE ONLY, ALL MARKINGS, MEASUREMENTS, AREAS, AND LAYOUT ARE INDICATIVE ONLY AND INTERESTED PARTIES SHOULD MAKE THEIR OWN ENQUIRES BEFORE MAKING ANY DECISIONS.

# **More About this Property**

| Property ID   | BSVAF2S |  |
|---------------|---------|--|
| Property Type | House   |  |
| House Size    | 102 m2  |  |
| Land Area     | 405 m2  |  |