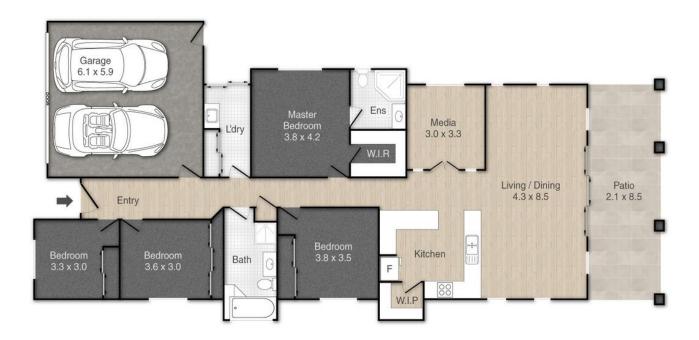

## 46 Ronnie Street, Cleveland

House Area: 220m<sup>2</sup>

PLEASE NOTE THIS PLAN IS FOR MARKETING PURPOSES AND IST DE LUSED AS A CUIDE ONLY. ALL MARKINGS, MEASUREMENTS, AREAS, AND LAYOUT ARE INDICATIVE ONLY AND INTERESTED PARTIES SHOULD MAKE THERE OWN ENQUIRES SEFORE MAKING ANY DECISIONS.
TO DOIS CONFIDENCE INDICATION ARE THERE OWN ENGUIRES SEFORE MAKING ANY DECISIONS.
TO DOIS CONFIDENCE IN INCREASE THE INTERESTED FRANCE OF THE OWN FOR A CONFIDENCE OF THE OWN FOR A CONFIDENCE