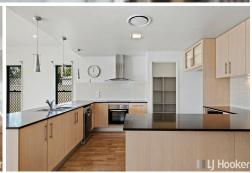

This home boasts many features including:

- \* 4 Generous bedrooms, including a master suite with WIR and ensuite
- \* Large contemporary kitchen with ample storage, breakfast bar & stone bench tops
- \* Open plan dining, living and second lounge area create a warm and inviting atmosphere
- \* DLUG with extra off street parking plus room for kids and pets to play