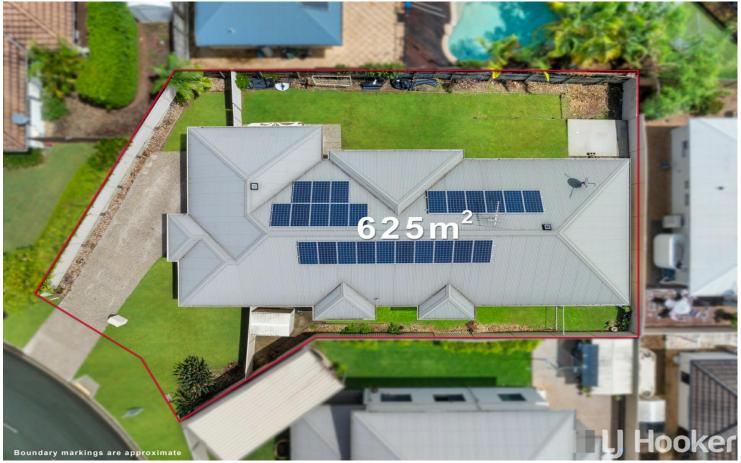

## MODERN FAMILY HOME THAT OFFERS LIFESTYLE IN A PRIME LOCATION

THIS MODERN RESIDENCE SEAMLESSLY BLENDS COMFORT, STYLE, PRACTICALITY AND CONVENIENCE INTO ONE PACKAGE. LOCATED ON 625M2 BLOCK IN A CENTRAL CLEVELAND LOCATION, THIS PROPERTY OFFERS AN EXCEPTIONAL OPPORTUNITY FOR FAMILIES AND INVESTORS.

### **More About this Property**

| Property ID   | BT3PF2S                                                                                        |  |
|---------------|------------------------------------------------------------------------------------------------|--|
| Property Type | House                                                                                          |  |
| Land Area     | 625 m²                                                                                         |  |
| Including     | Air Conditioning<br>Dishwasher<br>Built-in-Robes<br>Fully Fenced<br>Solar Panels<br>Water Tank |  |
|               |                                                                                                |  |