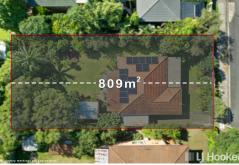

| Property ID   | BRSVF2S                                          |
|---------------|--------------------------------------------------|
| Property Type | House                                            |
| House Size    | 134 m²                                           |
| Land Area     | 809 m²                                           |
| Including     | Air Conditioning Deck Floorboards Built-in-Robes |

## 251 Bloomfield Street, Cleveland

House Area: 134m<sup>2</sup>

Nyvee Ewings Properties

"LJ Hooker Property Centre

N

PLEASE NOTE THIS PLAN IS FOR MAKETING PLEPOSES AND IS TO BE USED AS A QUIDE ONLY. ALL MARKINGS, INSCALUEMENTS, AREA, AND LAYOUT ARE INDICATIVE ONLY AND INTERESTED PARTIES SHOULD MAKE THEIR OWN PROJUBLES BEFORE MAKING ANY DECISIONS.
FOOD COLVERIORS INDICATED ARE FOR PLUISTRATIVE PURPOSES ONLY AND MAY NOT ACCURATELY PORTERY NOT ALL FLOOR COLVERINGS OF THE PROPERTY. NO GUARANTEES ARE MADE REGARDING THE INFORMATION CONTINUED IN THIS FLAM AND ON LIABITITY FOR ANY INACCURAGILES IS ACCEPTED.