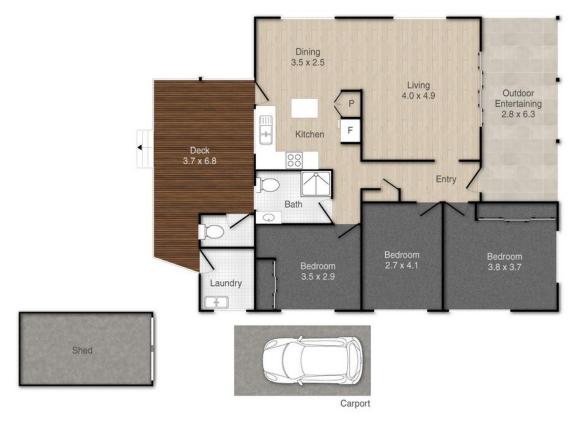

## 251 Bloomfield Street, Cleveland

House Area: 134m<sup>2</sup>

Nyvee Ewings Properties

"LJ Hooker Property Centre

N

PLEASE NOTE THIS PLAN IS FOR MAKETING PLEPOSES AND IS TO BE USED AS A QUIDE ONLY. ALL MARKINGS, INSCALUEMENTS, AREA, AND LAYOUT ARE INDICATIVE ONLY AND INTERESTED PARTIES SHOULD MAKE THEIR OWN PROJUBLES BEFORE MAKING ANY DECISIONS.
FOOD COLVERIORS INDICATED ARE FOR PLUISTRATIVE PURPOSES ONLY AND MAY NOT ACCURATELY PORTERY NOT ALL FLOOR COLVERINGS OF THE PROPERTY. NO GUARANTEES ARE MADE REGARDING THE INFORMATION CONTINUED IN THIS FLAM AND ON LIABITITY FOR ANY INACCURAGILES IS ACCEPTED.

| Property ID   | BRSVF2S                                          |
|---------------|--------------------------------------------------|
| Property Type | House                                            |
| House Size    | 134 m²                                           |
| Land Area     | 809 m²                                           |
| Including     | Air Conditioning Deck Floorboards Built-in-Robes |