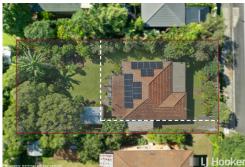

| Property ID   | BRSVF2S                                          |
|---------------|--------------------------------------------------|
| Property Type | House                                            |
| House Size    | 134 m²                                           |
| Land Area     | 809 m²                                           |
| Including     | Air Conditioning Deck Floorboards Built-in-Robes |

## 251 Bloomfield Street, Cleveland

House Area: 134m<sup>2</sup>

Nyvee Ewings Properties

"LJ Hooker Property Centre

N

PLEASE NOTE THIS PLAN IS FOR MAKETING PLEPOSES AND IS TO BE USED AS A QUIDE ONLY. ALL MARKINGS, INSCALUEMENTS, AREA, AND LAYOUT ARE INDICATIVE ONLY AND INTERESTED PARTIES SHOULD MAKE THEIR OWN PROJUBLES BEFORE MAKING ANY DECISIONS.
FOOD COLVERIORS INDICATED ARE FOR PLUISTRATIVE PURPOSES ONLY AND MAY NOT ACCURATELY PORTERY NOT ALL FLOOR COLVERINGS OF THE PROPERTY. NO GUARANTEES ARE MADE REGARDING THE INFORMATION CONTINUED IN THIS FLAM AND ON LIABITITY FOR ANY INACCURAGILES IS ACCEPTED.