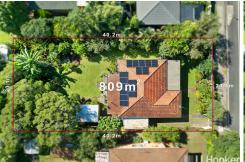

| Property ID   | BRSVF2S                                          |
|---------------|--------------------------------------------------|
| Property Type | House                                            |
| House Size    | 134 m²                                           |
| Land Area     | 809 m²                                           |
| Including     | Air Conditioning Deck Floorboards Built-in-Robes |

## 251 Bloomfield Street, Cleveland

House Area: 134m<sup>2</sup>

Nyvee Ewings Properties

"LJ Hooker Property Centre

N

PLEASE NOTE THIS PLAN IS FOR MAKETING PLEPOSES AND IS TO BE USED AS A QUIDE ONLY. ALL MARKINGS, INSCALUEMENTS, AREA, AND LAYOUT ARE INDICATIVE ONLY AND INTERESTED PARTIES SHOULD MAKE THEIR OWN PROJUBLES BEFORE MAKING ANY DECISIONS.
FOOD COLVERIORS INDICATED ARE FOR PLUISTRATIVE PURPOSES ONLY AND MAY NOT ACCURATELY PORTERY NOT ALL FLOOR COLVERINGS OF THE PROPERTY. NO GUARANTEES ARE MADE REGARDING THE INFORMATION CONTINUED IN THIS FLAM AND ON LIABITITY FOR ANY INACCURAGILES IS ACCEPTED.