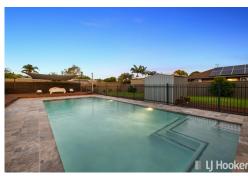

### **Alex Mitchell**

0418 540 179 amitchell.cleveland@ljh.com.au

LJ Hooker Property Centre (07) 3286 2500

- \* Massive 11.5m sparkling inground pool with timber deck and travertine tiles creating an entertaining oasis for the largest gatherings
- \* Side access to rear yard room for boat/caravan too

## **More About this Property**

| Property ID   | BT7CF2S                                                                   |
|---------------|---------------------------------------------------------------------------|
| Property Type | House                                                                     |
| House Size    | 438 m2                                                                    |
| Land Area     | 1000 m2                                                                   |
| Including     | Pool<br>Deck<br>Dishwasher<br>Floorboards<br>Built-in-Robes<br>Water Tank |