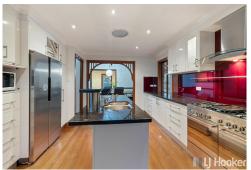

- \* 1000m2 flat block with 20m frontage can be developed to 2 x 500m2 (STCA)
- \* Versatile family floor plan with living over both levels and space for teenagers/work from home options
- \* Large modern kitchen with granite bench tops, ample storage & gourmet gas cooking and double ovens
- \* Spacious formal lounge, separate dining plus generous rumpus/pool room downstairs
- \* 3 Separate entertaining areas with Easterly aspect for cool bay breezes & natural light
- \* Drive through double garage (tandem) with epoxy flooring