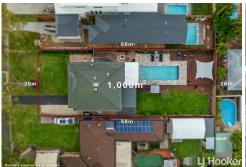

- \* 1000m2 flat block with 20m frontage can be developed to 2 x 500m2 (STCA)
- \* Versatile family floor plan with living over both levels and space for teenagers/work from home options
- \* Large modern kitchen with granite bench tops, ample storage & gourmet gas cooking and double ovens
- \* Spacious formal lounge, separate dining plus generous rumpus/pool room downstairs
- \* 3 Separate entertaining areas with Easterly aspect for cool bay breezes & natural light
- \* Drive through double garage (tandem) with epoxy flooring

## **More About this Property**

| Property ID   | BT7CF2S                                                                   |
|---------------|---------------------------------------------------------------------------|
| Property Type | House                                                                     |
| House Size    | 438 m2                                                                    |
| Land Area     | 1000 m2                                                                   |
| Including     | Pool<br>Deck<br>Dishwasher<br>Floorboards<br>Built-in-Robes<br>Water Tank |

# 127 Fitzroy Street, Cleveland

House Area: 438m<sup>2</sup>

SITE FLOOR

PLEASE NOTE THIS PLAN IS FOR MAKETING PURPOSES AND ISTO BE USED AS A GUIDE ONLY. ALL MARKINGS, MEASUREMENTS, AREAS, AND LAYOUT ARE INDICATIVE ONLY AND INTRESSTED PARTIES SHOULD MAKET PHIRE OWN ENQUIRIES SEFORE MAKING ANY DECISIONS.
PODG COVERNINGS OF THE PROPERTY NO GUIDEAUTE HE PROPERTY NO GUIDEAUTE SEFORE MICHAGINE OF THE PROPERTY NO GUIDEAUTE SEFORE MICHAGINE SEFORE MICHAGINE OF THE PROPERTY NO GUIDEAUTE SEFORE MICHAGINE OF THE P