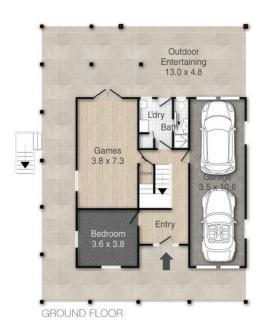

- \* 1000m2 flat block with 20m frontage can be developed to 2 x 500m2 (STCA)
- \* Versatile family floor plan with living over both levels and space for teenagers/work from home options
- \* Large modern kitchen with granite bench tops, ample storage & gourmet gas cooking and double ovens
- \* Spacious formal lounge, separate dining plus generous rumpus/pool room downstairs
- \* 3 Separate entertaining areas with Easterly aspect for cool bay breezes & natural light
- \* Drive through double garage (tandem) with epoxy flooring

## **More About this Property**

| Property ID   | BT7CF2S                                                                   |
|---------------|---------------------------------------------------------------------------|
| Property Type | House                                                                     |
| House Size    | 438 m2                                                                    |
| Land Area     | 1000 m2                                                                   |
| Including     | Pool<br>Deck<br>Dishwasher<br>Floorboards<br>Built-in-Robes<br>Water Tank |

# 127 Fitzroy Street, Cleveland

House Area: 438m<sup>2</sup>

SITE FLOOR

PLEASE NOTE THIS PLAN IS FOR MAKETING PURPOSES AND ISTO BE USED AS A GUIDE ONLY. ALL MARKINGS, MEASUREMENTS, AREAS, AND LAYOUT ARE INDICATIVE ONLY AND INTRESSTED PARTIES SHOULD MAKET PHIRE OWN ENQUIRIES SEFORE MAKING ANY DECISIONS.
PODG COVERNINGS OF THE PROPERTY NO GUIDEAUTE HE PROPERTY NO GUIDEAUTE SEFORE MICHAGINE OF THE PROPERTY NO GUIDEAUTE SEFORE MICHAGINE SEFORE MICHAGINE OF THE PROPERTY NO GUIDEAUTE SEFORE MICHAGINE OF THE P