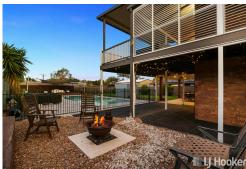

- \* 1000m2 flat block with 20m frontage can be developed to 2 x 500m2 (STCA)
- \* Versatile family floor plan with living over both levels and space for teenagers/work from home options
- \* Large modern kitchen with granite bench tops, ample storage & gourmet gas cooking and double ovens
- \* Spacious formal lounge, separate dining plus generous rumpus/pool room downstairs
- \* 3 Separate entertaining areas with Easterly aspect for cool bay breezes & natural light
- \* Drive through double garage (tandem) with epoxy flooring

### **Alex Mitchell**

0418 540 179 amitchell.cleveland@ljh.com.au

LJ Hooker Property Centre (07) 3286 2500

- \* Massive 11.5m sparkling inground pool with timber deck and travertine tiles creating an entertaining oasis for the largest gatherings
- \* Side access to rear yard room for boat/caravan too