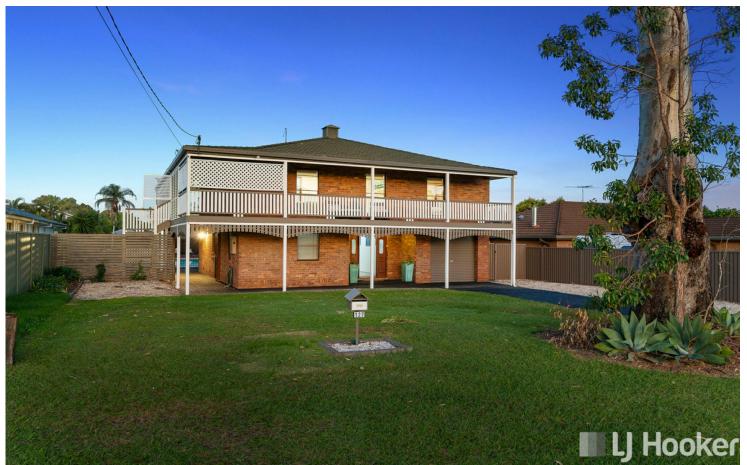

# Cleveland, 127 Fitzroy Street

HUGE BLOCK WITH STUNNING ENTERTAINING - GRANNY FLAT & SUB DIVISION POTENTIAL

IF YOU'VE BEEN SEARCHING FOR A GOOD OLD FASHIONED BIG BLOCK IN THE HEART OF CLEVELAND - THIS PROPERTY OFFERS YOUR FAMILY A PRIVATE LIFESTYLE WITH ROOM FOR THE TOYS/SHED PLUS HAS ROOM FOR A GRANNY FLAT/DEVELOPMENT POTENTIAL TOO!!

- \* 1000m2 flat block with 20m frontage can be developed to 2 x 500m2 (STCA)
- \* Versatile family floor plan with living over both levels and space for teenagers/work from home options
- \* Large modern kitchen with granite bench tops, ample storage & gourmet gas cooking and double ovens
- \* Spacious formal lounge, separate dining plus generous rumpus/pool room downstairs
- \* 3 Separate entertaining areas with Easterly aspect for cool bay breezes & natural light
- \* Drive through double garage (tandem) with epoxy flooring

CONVENIENTLY LOCATED WALKING DISTANCE TO CLEVELAND CBD, SCHOOLS, TRANSPORT AND LOCAL PARKS AND WATERFRONT - THIS HOME IS PACKED WITH POTENTIAL!! DON'T MISS OUT!!

Additional Property Information:

- Owner Occupied
- Rates TBA
- Rental Appraisal approx. \$950 per week