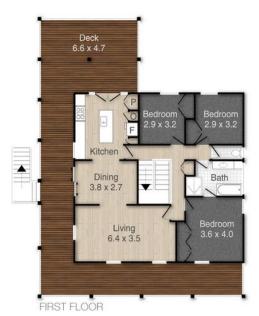

- \* 1000m2 flat block with 20m frontage can be developed to 2 x 500m2 (STCA)
- \* Versatile family floor plan with living over both levels and space for teenagers/work from home options
- \* Large modern kitchen with granite bench tops, ample storage & gourmet gas cooking and double ovens
- \* Spacious formal lounge, separate dining plus generous rumpus/pool room downstairs
- \* 3 Separate entertaining areas with Easterly aspect for cool bay breezes & natural light
- \* Drive through double garage (tandem) with epoxy flooring

## **More About this Property**

| Property ID   | BT7CF2S                                                                   |
|---------------|---------------------------------------------------------------------------|
| Property Type | House                                                                     |
| House Size    | 438 m2                                                                    |
| Land Area     | 1000 m2                                                                   |
| Including     | Pool<br>Deck<br>Dishwasher<br>Floorboards<br>Built-in-Robes<br>Water Tank |

# 127 Fitzroy Street, Cleveland

House Area: 438m<sup>2</sup>

SITE FLOOR

PLEASE NOTE THIS PLAN IS FOR MAKETING PURPOSES AND ISTO BE USED AS A GUIDE ONLY. ALL MARKINGS, MEASUREMENTS, AREAS, AND LAYOUT ARE INDICATIVE ONLY AND INTRESSTED PARTIES SHOULD MAKET PHIRE OWN ENQUIRIES SEFORE MAKING ANY DECISIONS.
PODG COVERNINGS OF THE PROPERTY NO GUIDEAUTE HE PROPERTY NO GUIDEAUTE SEFORE MICHAGINE OF THE PROPERTY NO GUIDEAUTE SEFORE MICHAGINE SEFORE MICHAGINE OF THE PROPERTY NO GUIDEAUTE SEFORE MICHAGINE OF THE P