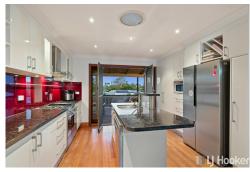

- \* 1000m2 flat block with 20m frontage can be developed to 2 x 500m2 (STCA)
- \* Versatile family floor plan with living over both levels and space for teenagers/work from home options
- \* Large modern kitchen with granite bench tops, ample storage & gourmet gas cooking and double ovens
- \* Spacious formal lounge, separate dining plus generous rumpus/pool room downstairs
- \* 3 Separate entertaining areas with Easterly aspect for cool bay breezes & natural light
- \* Drive through double garage (tandem) with epoxy flooring