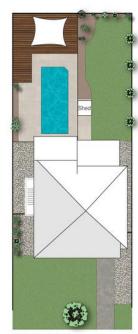

- \* 1000m2 flat block with 20m frontage can be developed to 2 x 500m2 (STCA)
- \* Versatile family floor plan with living over both levels and space for teenagers/work from home options
- \* Large modern kitchen with granite bench tops, ample storage & gourmet gas cooking and double ovens
- \* Spacious formal lounge, separate dining plus generous rumpus/pool room downstairs
- \* 3 Separate entertaining areas with Easterly aspect for cool bay breezes & natural light
- \* Drive through double garage (tandem) with epoxy flooring

### **Alex Mitchell**

0418 540 179 amitchell.cleveland@ljh.com.au

LJ Hooker Property Centre (07) 3286 2500

- \* Massive 11.5m sparkling inground pool with timber deck and travertine tiles creating an entertaining oasis for the largest gatherings
- \* Side access to rear yard room for boat/caravan too

## **More About this Property**

| Property ID   | BT7CF2S                                                                   |
|---------------|---------------------------------------------------------------------------|
| Property Type | House                                                                     |
| House Size    | 438 m2                                                                    |
| Land Area     | 1000 m2                                                                   |
| Including     | Pool<br>Deck<br>Dishwasher<br>Floorboards<br>Built-in-Robes<br>Water Tank |

# 127 Fitzroy Street, Cleveland

House Area: 438m<sup>2</sup>

SITE FLOOR

PLEASE NOTE THIS PLAN IS FOR MAKETING PURPOSES AND ISTO BE USED AS A GUIDE ONLY. ALL MARKINGS, MEASUREMENTS, AREAS, AND LAYOUT ARE INDICATIVE ONLY AND INTRESSTED PARTIES SHOULD MAKET PHIRE OWN ENQUIRIES SEFORE MAKING ANY DECISIONS.
PODG COVERNINGS OF THE PROPERTY NO GUIDEAUTE HE PROPERTY NO GUIDEAUTE SEFORE MICHAGINE OF THE PROPERTY NO GUIDEAUTE SEFORE MICHAGINE SEFORE MICHAGINE OF THE PROPERTY NO GUIDEAUTE SEFORE MICHAGINE OF THE P