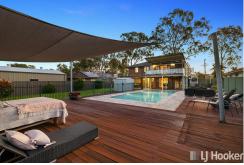

- \* 1000m2 flat block with 20m frontage can be developed to 2 x 500m2 (STCA)
- \* Versatile family floor plan with living over both levels and space for teenagers/work from home options
- \* Large modern kitchen with granite bench tops, ample storage & gourmet gas cooking and double ovens
- \* Spacious formal lounge, separate dining plus generous rumpus/pool room downstairs
- \* 3 Separate entertaining areas with Easterly aspect for cool bay breezes & natural light
- \* Drive through double garage (tandem) with epoxy flooring

### **Alex Mitchell**

0418 540 179 amitchell.cleveland@ljh.com.au

LJ Hooker Property Centre (07) 3286 2500

- \* Massive 11.5m sparkling inground pool with timber deck and travertine tiles creating an entertaining oasis for the largest gatherings
- \* Side access to rear yard room for boat/caravan too