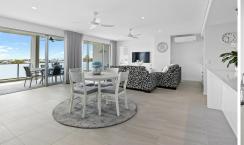

\* Open plan living, dining, lounge and kitchen opening onto the full-length balcony with stunning views north across the water.

\* Large entertainers' kitchen with 40mm stone benchtops, butler's pantry with sink, breakfast bar, electric cooktop and oven, double drawer dishwasher, soft close drawers, under bench LED lighting, feature overhead cupboards.