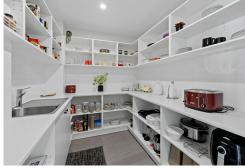

\* Open plan living, dining, lounge and kitchen opening onto the full-length balcony with stunning views north across the water.

\* Large entertainers' kitchen with 40mm stone benchtops, butler's pantry with sink, breakfast bar, electric cooktop and oven, double drawer dishwasher, soft close drawers, under bench LED lighting, feature overhead cupboards.