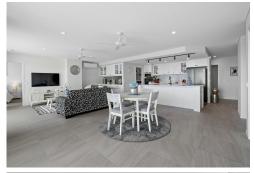

\* Open plan living, dining, lounge and kitchen opening onto the full-length balcony with stunning views north across the water.

\* Large entertainers' kitchen with 40mm stone benchtops, butler's pantry with sink, breakfast bar, electric cooktop and oven, double drawer dishwasher, soft close drawers, under bench LED lighting, feature overhead cupboards.