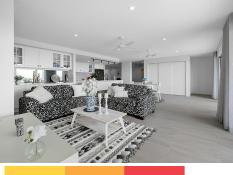

\* Open plan living, dining, lounge and kitchen opening onto the full-length balcony with stunning views north across the water.

\* Large entertainers' kitchen with 40mm stone benchtops, butler's pantry with sink, breakfast bar, electric cooktop and oven, double drawer dishwasher, soft close drawers, under bench LED lighting, feature overhead cupboards.