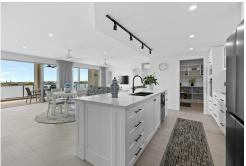

\* Open plan living, dining, lounge and kitchen opening onto the full-length balcony with stunning views north across the water.

\* Large entertainers' kitchen with 40mm stone benchtops, butler's pantry with sink, breakfast bar, electric cooktop and oven, double drawer dishwasher, soft close drawers, under bench LED lighting, feature overhead cupboards.