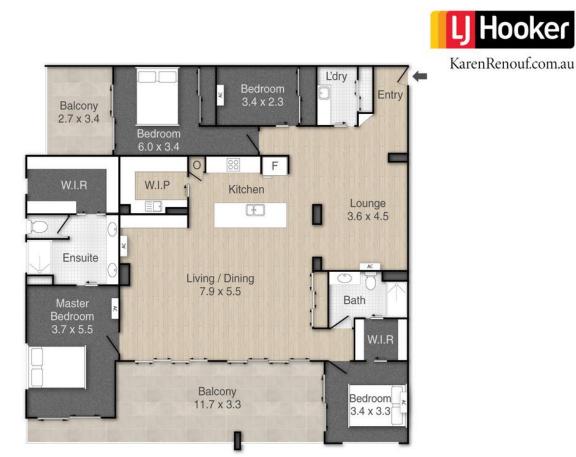

## 604/152 Middle Street, Cleveland

Total Approx Floor Area: 230m<sup>2</sup>

PLEASE NOTE THIS PLAN IS FOR MARKETING PURPOSES AND IS TO BE USED AS A GUIDE ONLY. ALL MARKINGS, MEASUREMENTS, AREAS, AND LAYOUT ARE INDICATIVE ONLY AND INTERESTED PARTIES SHOULD MAKE THEIR OWN ENQUIRIES BEFORE MAKING ANY DECISIONS. FLOOR COVERINGS INDICATED ARE FOR ILLUSTRATIVE PURPOSES ONLY AND MAY NOT ACCURATELY PORTRAY ACTUAL FLOOR COVERINGS OF THE PROPERTY, NO GUARANTEES ARE MADE REGARDING THE INFORMATION CONTAINED IN THIS PLAN AND NO LIABILITY FOR ANY INACCURACIES IS ACCEPTED.