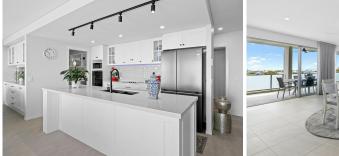

\* Open plan living, dining, lounge and kitchen opening onto the full-length balcony with stunning views north across the water.

\* Large entertainers' kitchen with 40mm stone benchtops, butler's pantry with sink, breakfast bar, electric cooktop and oven, double drawer dishwasher, soft close drawers, under bench LED lighting, feature overhead cupboards.