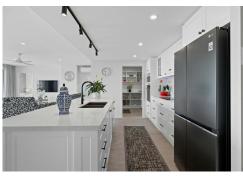

\* Open plan living, dining, lounge and kitchen opening onto the full-length balcony with stunning views north across the water.

\* Large entertainers' kitchen with 40mm stone benchtops, butler's pantry with sink, breakfast bar, electric cooktop and oven, double drawer dishwasher, soft close drawers, under bench LED lighting, feature overhead cupboards.