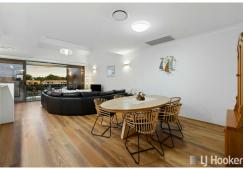

This contemporary apartment has a beautiful flow, thanks to the open-plan living and dining space. Vinyl flooring runs through the area and connects to the stylish and high-quality kitchen. Here, you can unleash your inner chef with stone bench tops, gloss white cabinetry and built-in appliances. This home has ducted air-condition for year-round comfort, and sliding doors lead to the balcony revealing the stunning view across the Harbour. The boats are so close you can almost reach out and touch them, but you can settle for relaxing on the spacious balcony, with room for a dining set, barbecue and more.