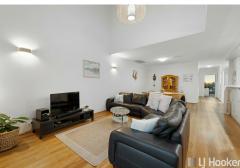

This contemporary apartment has a beautiful flow, thanks to the open-plan living and dining space. Vinyl flooring runs through the area and connects to the stylish and high-quality kitchen. Here, you can unleash your inner chef with stone bench tops, gloss white cabinetry and built-in appliances. This home has ducted air-condition for year-round comfort, and sliding doors lead to the balcony revealing the stunning view across the Harbour. The boats are so close you can almost reach out and touch them, but you can settle for relaxing on the spacious balcony, with room for a dining set, barbecue and more.