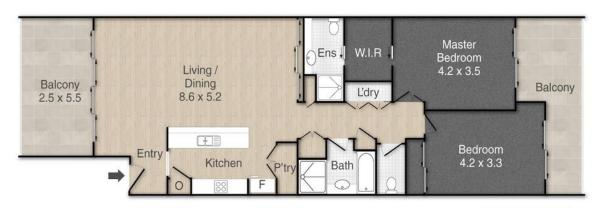

### LJ Hooker Property Centre (07) 3286 2500

152-164 Shore Street West, Raby Bay, Brisbane QLD 4163 propertycentre.ljhooker.com.au | hello@ljhpc.com.au

50/20 Masthead Drive, Cleveland

四 2 4 2 @ 2

PLEASE NOTE THIS PLAN IS FOR MARKETING PURPOSES AND IS TO BE USED AS A GUIDE ONLY. ALL MARKINGS, MEASUREMENTS, AREAS, AND LAYOUT ARE INDICATIVE ONLY AND INTERESTED PARTIES SHOULD MAKE THEIR OWN ENQUIRIES BEFORE MAKING ANY DECISIONS.
FLOOR COVERINGS INDICATED ARE FOR ILLUSTRATIVE PURPOSES ONLY AND MAY NOT ACCURATELY PORTRAY ACTUAL FLOOR COVERINGS OF THE PROPERTY, NO GUARANTEES ARE MADE REGARDING THE INFORMATION CONTAINED IN THIS PLAN AND NO LIABILITY FOR ANY INACCURACIES IS ACCEPTED.