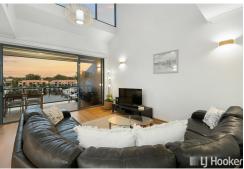

# BEAUTIFUL APARTMENT WITH STUNNING WATERVIEW

Located at the heart of Raby Bay Harbour, this 2 bedroom, 2 bathroom unit in Anchorage complex building is sure to take your breath away with wide canal view, front & back balconies... It is indeed bright, spacious. Living here feels like holiday all year around. Sit back with a glass of champagne or a cup of coffee while you soak up the beautiful harbour views.

This contemporary apartment has a beautiful flow, thanks to the open-plan living and dining space. Vinyl flooring runs through the area and connects to the stylish and high-quality kitchen. Here, you can unleash your inner chef with stone bench tops, gloss white cabinetry and built-in appliances. This home has ducted air-condition for year-round comfort, and sliding doors lead to the balcony revealing the stunning view across the Harbour. The boats are so close you can almost reach out and touch them, but you can settle for relaxing on the spacious balcony, with room for a dining set, barbecue and more.