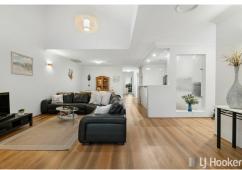

This contemporary apartment has a beautiful flow, thanks to the open-plan living and dining space. Vinyl flooring runs through the area and connects to the stylish and high-quality kitchen. Here, you can unleash your inner chef with stone bench tops, gloss white cabinetry and built-in appliances. This home has ducted air-condition for year-round comfort, and sliding doors lead to the balcony revealing the stunning view across the Harbour. The boats are so close you can almost reach out and touch them, but you can settle for relaxing on the spacious balcony, with room for a dining set, barbecue and more.