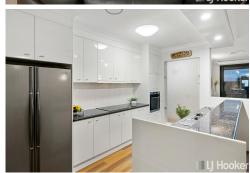

This contemporary apartment has a beautiful flow, thanks to the open-plan living and dining space. Vinyl flooring runs through the area and connects to the stylish and high-quality kitchen. Here, you can unleash your inner chef with stone bench tops, gloss white cabinetry and built-in appliances. This home has ducted air-condition for year-round comfort, and sliding doors lead to the balcony revealing the stunning view across the Harbour. The boats are so close you can almost reach out and touch them, but you can settle for relaxing on the spacious balcony, with room for a dining set, barbecue and more.