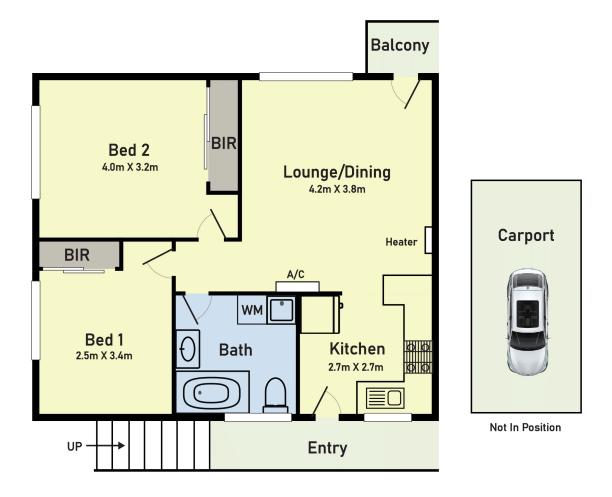

# Floor Plan

Scale in metres. Indicative only. Dimensions are approximate. All information contained here in is gathered from sources we believe to be reliable. However we cannot guarantee its accuracy and interested persons should rely on their own enquiries