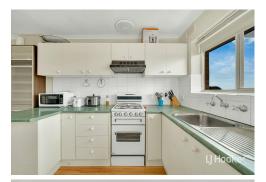

- A central bathroom cleverly combined with the laundry for added functionality.
- An open-plan kitchen, meals, and living area perfect for everyday living or entertaining.

The kitchen offers ample bench and cupboard space and is equipped with a gas cooktop, catering to both practicality and style.