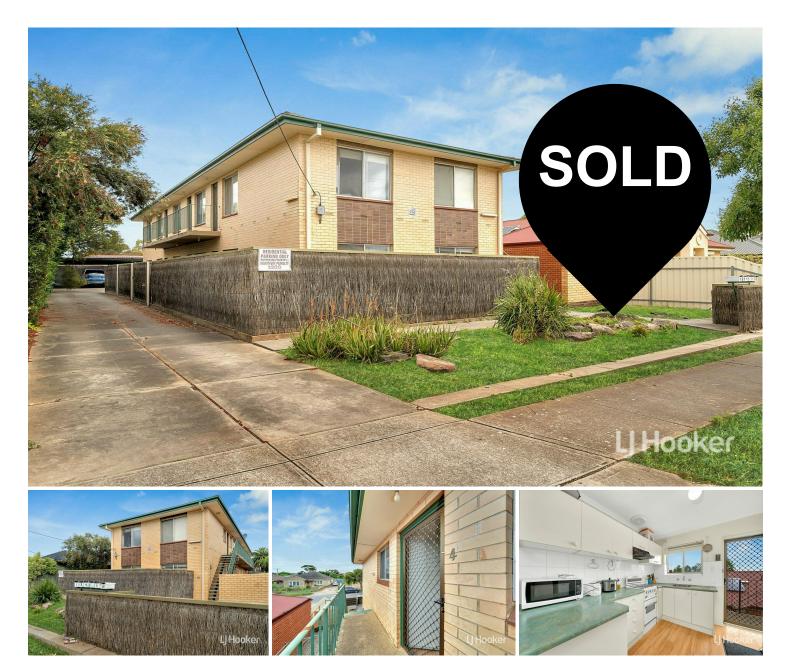

## **Clearview, Unit 4/25 Ormond Ave** Spacious and Light-Filled Investment Opportunity in Clearview

Located on the upper level of a well-maintained complex of just six units, this surprisingly spacious home offers an exceptional opportunity for the astute investor to secure a property in the highly sought-after suburb of Clearview. Situated only 8.7 km from Adelaides bustling city centre, this property enjoys convenient access to main arterial roads, is within walking distance of local amenities and is surrounded by a selection of quality schools.

With a secure rental income until November 2025, and long-term tenants in place, this is a sound investment opportunity not to be missed.

Inside, the home is bathed in natural light, enhancing the sense of space throughout. The property boasts:

- Two generously sized bedrooms with built-in robes.

2四 15 16

For Sale Please Call

View ljhooker.com.au/3M9HRU

Contact Harvey Bloomfield 0410 658 617 harvey.bloomfield@ljhooker.com.au

LJ Hooker Prospect (08) 8269 4645

- A central bathroom cleverly combined with the laundry for added functionality.
- An open-plan kitchen, meals, and living area perfect for everyday living or entertaining.

The kitchen offers ample bench and cupboard space and is equipped with a gas cooktop, catering to both practicality and style.

Additional features include:

- One undercover car park located at the rear of the complex.

- An updated reverse-cycle split-system air conditioner in the living area, ensuring comfort throughout the home.

- Access to a shared balcony, ideal for relaxing outdoors.
- Security screens fitted to both external doors for added peace of mind.

Dont miss this opportunity to invest in a low-maintenance, high-return property in one of Clearviews prime locations.