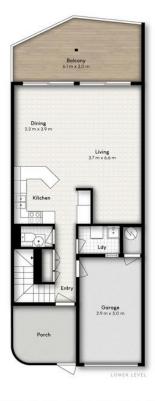

### **More About this Property**

| Property ID   | 5GRBF41   |  |
|---------------|-----------|--|
| Property Type | Townhouse |  |
| House Size    | 115 m2    |  |
| Land Area     | 139 m2    |  |
| Including     | Pool      |  |

2-4 New Street, NERANG QLD 4211 nerang.ljhooker.com.au | nerang@ljhgc.com.au

LJ Hooker Nerang (07) 5581 4422

58/7-9 SANTA CRUZ BOULEVARD, CLEAR ISLAND WATERS

Whilst every attempt has been made to ensure the accuracy of the loor plan contained here, measurements of doors, windows, rooms an any other item are approximate and no responsibility is taken for any error, omission, crimisatatement. This plan is for illustrative purpose only and should only be used as such by any prospective purchaser.