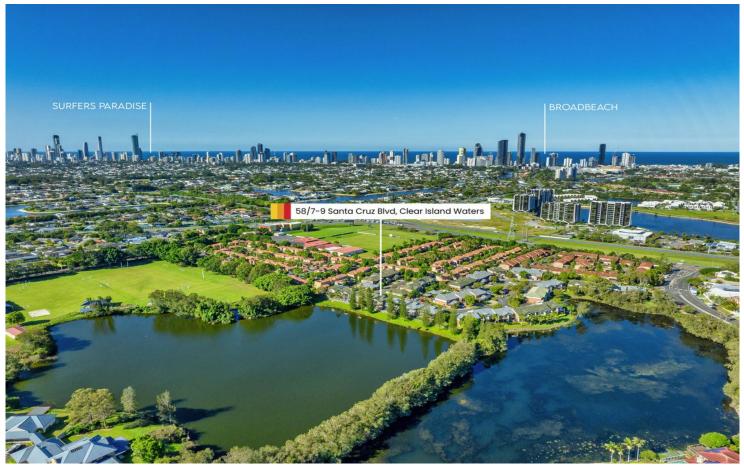

# Clear Island Waters, 58/7-9 Santa Cruz Boulevard

Spectacular Waterfront Townhouse —Breathtaking Views & Comfort

The lakefront position and stunning views provide the ideal backdrop for this beautiful twostorey townhouse, perfectly positioned on the water's edge. Offering 3 bedrooms, a studynook and spacious open plan living, this home combines lifestyle and ultimate tranquility.

#### Prime Location:

- \* Close to major shopping centres, beaches, parks, cafés, and schools
- \* Easy walk to Q-Super Centre and Goodlife Health Club & Surfers Paradise Golf Club
- \* Short drive to Broadbeach light rail & M1 motorway