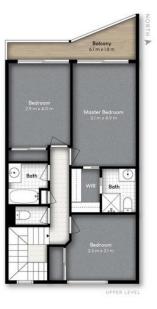

# Clear Island Waters, 58/7-9 Santa Cruz Boulevard

Spectacular Waterfront Townhouse —Breathtaking Views & Comfort

The lakefront position and stunning views provide the ideal backdrop for this beautiful twostorey townhouse, perfectly positioned on the water's edge. Offering 3 bedrooms, a studynook and spacious open plan living, this home combines lifestyle and ultimate tranquility.

#### Key Features:

- \* Lakefront Living —Enjoy uninterrupted lake and hinterland views
- \* Spacious & Functional —3 bedrooms plus a study-nook for added versatility
- \* Master Retreat —Walk-in robe, ensuite, and private balcony access
- \* Bathrooms —Main bathroom with bathtub & vanity, plus powder room downstairs
- \* Kitchen —Light and bright with ample storage
- \* Open-Plan Living —Flexible space with seamless indoor-outdoor flow
- \* Climate Comfort —split system air conditioning in main living with fans in all bedrooms

### **More About this Property**

| Property ID   | 5GRBF41   |  |
|---------------|-----------|--|
| Property Type | Townhouse |  |
| House Size    | 115 m2    |  |
| Land Area     | 139 m2    |  |
| Including     | Pool      |  |