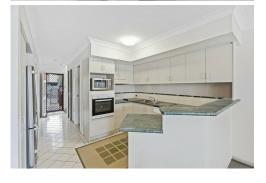

#### Key Features:

- \* Lakefront Living —Enjoy uninterrupted lake and hinterland views
- \* Spacious & Functional —3 bedrooms plus a study-nook for added versatility
- \* Master Retreat —Walk-in robe, ensuite, and private balcony access
- \* Bathrooms —Main bathroom with bathtub & vanity, plus powder room downstairs
- \* Kitchen —Light and bright with ample storage
- \* Open-Plan Living —Flexible space with seamless indoor-outdoor flow
- \* Climate Comfort —split system air conditioning in main living with fans in all bedrooms