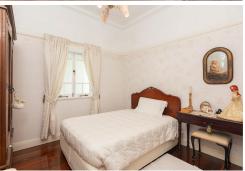

## Upstairs

- -Three bedrooms with the main north facing with traditional box window seating
- -Open plan lounge/dining accessed by lead light sliding doors with polished hardwood floors & overlooked by beautiful original art decorated ceilings.
- -Full bathroom with terrazzo floors with separate w/c
- -Convenient modern kitchen