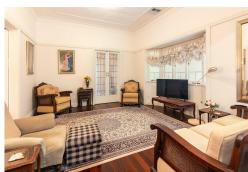

## Upstairs

- -Three bedrooms with the main north facing with traditional box window seating
- -Open plan lounge/dining accessed by lead light sliding doors with polished hardwood floors & overlooked by beautiful original art decorated ceilings.
- -Full bathroom with terrazzo floors with separate w/c
- -Convenient modern kitchen