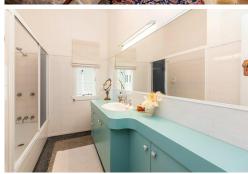

## Upstairs

- -Three bedrooms with the main north facing with traditional box window seating
- -Open plan lounge/dining accessed by lead light sliding doors with polished hardwood floors & overlooked by beautiful original art decorated ceilings.
- -Full bathroom with terrazzo floors with separate w/c
- -Convenient modern kitchen