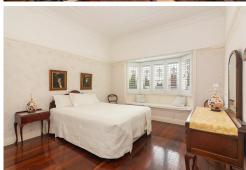

## Upstairs

- -Three bedrooms with the main north facing with traditional box window seating
- -Open plan lounge/dining accessed by lead light sliding doors with polished hardwood floors & overlooked by beautiful original art decorated ceilings.
- -Full bathroom with terrazzo floors with separate w/c
- -Convenient modern kitchen