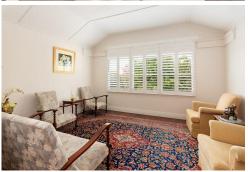

## Upstairs

- -Three bedrooms with the main north facing with traditional box window seating
- -Open plan lounge/dining accessed by lead light sliding doors with polished hardwood floors & overlooked by beautiful original art decorated ceilings.
- -Full bathroom with terrazzo floors with separate w/c
- -Convenient modern kitchen