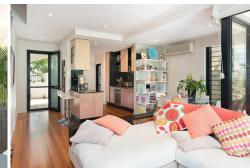

With extra large perfectly positioned North East courtyard for Al fresco entertaining, which opens from the living/dining with its beautifully polished hardwood floors.

The spacious well appointed kitchen is an entertainer's delight featuring both stainless steel and stone benchtops.