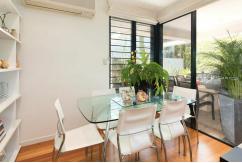

With extra large perfectly positioned North East courtyard for Al fresco entertaining, which opens from the living/dining with its beautifully polished hardwood floors.

The spacious well appointed kitchen is an entertainer's delight featuring both stainless steel and stone benchtops.