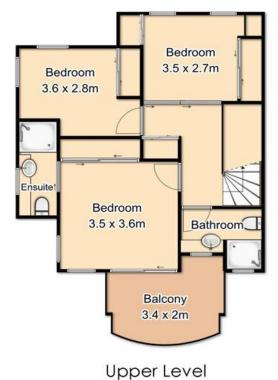

Upstairs are 3 built in air conditioned bedrooms with the main ensuited and enjoying a private balcony with tree top outlook.

3 2 2 2

For Sale Offers Over \$1m

View

ljhooker.com.au/1STHXX

**Contact** 

**Tony Cicchiello** 0418 747 266 tony.c@ljhclayfield.com.au

## 35 Drane Street, Clayfield

Lower Level

Internal area: 134m² External area: 103m² **Total area: 237m²** 

Whilst every attempt has been made to ensure the accuracy of the floor plan contained here, measurements of doors, windows, rooms and any other items are approximate and no responsibility is taken for any error, omission, or miss-statement.

This plan is for illustrative purposes only and should be used as such by any prospective buyer.

LJ Hooker Clayfield (07) 3262 2434