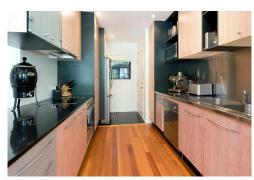

With extra large perfectly positioned North East courtyard for Al fresco entertaining, which opens from the living/dining with its beautifully polished hardwood floors.

The spacious well appointed kitchen is an entertainer's delight featuring both stainless steel and stone benchtops.