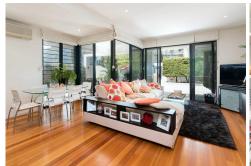

With extra large perfectly positioned North East courtyard for Al fresco entertaining, which opens from the living/dining with its beautifully polished hardwood floors.

The spacious well appointed kitchen is an entertainer's delight featuring both stainless steel and stone benchtops.