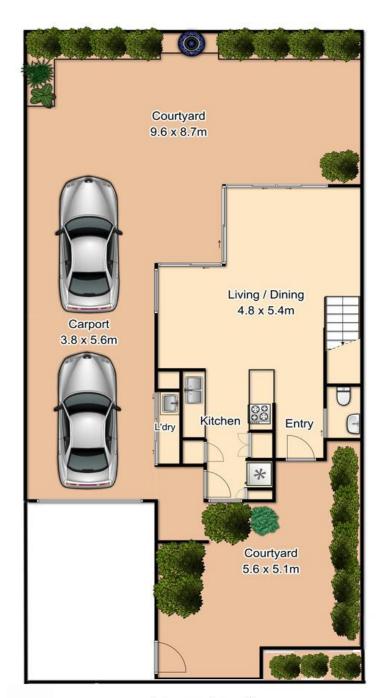

With extra large perfectly positioned North East courtyard for Al fresco entertaining, which opens from the living/dining with its beautifully polished hardwood floors.

The spacious well appointed kitchen is an entertainer's delight featuring both stainless steel and stone benchtops.

## 35 Drane Street, Clayfield

Lower Level

Internal area: 134m² External area: 103m² **Total area: 237m²** 

Whilst every attempt has been made to ensure the accuracy of the floor plan contained here, measurements of doors, windows, rooms and any other items are approximate and no responsibility is taken for any error, omission, or miss-statement.

This plan is for illustrative purposes only and should be used as such by any prospective buyer.

LJ Hooker Clayfield (07) 3262 2434