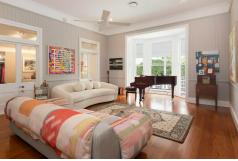

Enriched with magnificent character details, soaring ceilings, VJ walls, timber floors, French doors blending with a modern infusion of contemporary style washes over the expansive design.

A beautiful bay window frames the sunlight and scenery from the formal living room, and encaustic tiles span the open living and dining area, featuring a warming fireplace and stunning kitchen equipped with a waterfall island bench, gas stove, and flowing floor plan

Four bedrooms span two levels, serviced by three bathrooms and an additional powder room accessed outside. The upstairs master retreat unveils a luxurious ensuite with an indulgent bathtub and a walk-in dressing room with deck access. The fourth bedroom features downstairs, opening to a sitting room and study to work from home.