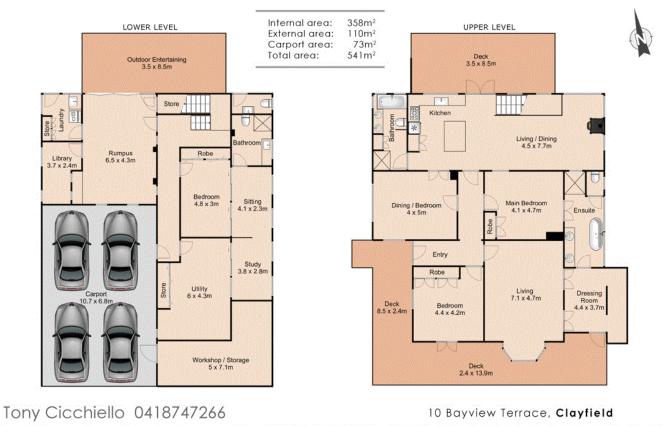

Four bedrooms span two levels, serviced by three bathrooms and an additional powder room accessed outside. The upstairs master retreat unveils a luxurious ensuite with an indulgent bathtub and a walk-in dressing room with deck access. The fourth bedroom features downstairs, opening to a sitting room and study to work from home.

Additional features:

- Carport parking for 4 cars, workshop/storeroom, utility room
- Ducted air-conditioning and ceiling fans
- Electric front gate with keypad entry and security camera
- Plumbed town gas to entertainer's deck and patio
- 10,000L water tank connected to the irrigation system

LJ Hooker

Whish every attempt has been made to ensure the accuracy of the floor plan contained here, measurements of doors, windows; rooms and any other terms are approximate and no responsibility is taken for any error, missistatement, This plan is for itrustrative purposes only and should be used as such by any prospective buyer. www.alexandrahins.ch.com