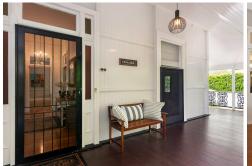

Enriched with magnificent character details, soaring ceilings, VJ walls, timber floors, French doors blending with a modern infusion of contemporary style washes over the expansive design.

A beautiful bay window frames the sunlight and scenery from the formal living room, and encaustic tiles span the open living and dining area, featuring a warming fireplace and stunning kitchen equipped with a waterfall island bench, gas stove, and flowing floor plan