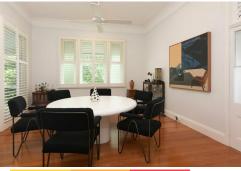

Enriched with magnificent character details, soaring ceilings, VJ walls, timber floors, French doors blending with a modern infusion of contemporary style washes over the expansive design.

A beautiful bay window frames the sunlight and scenery from the formal living room, and encaustic tiles span the open living and dining area, featuring a warming fireplace and stunning kitchen equipped with a waterfall island bench, gas stove, and flowing floor plan