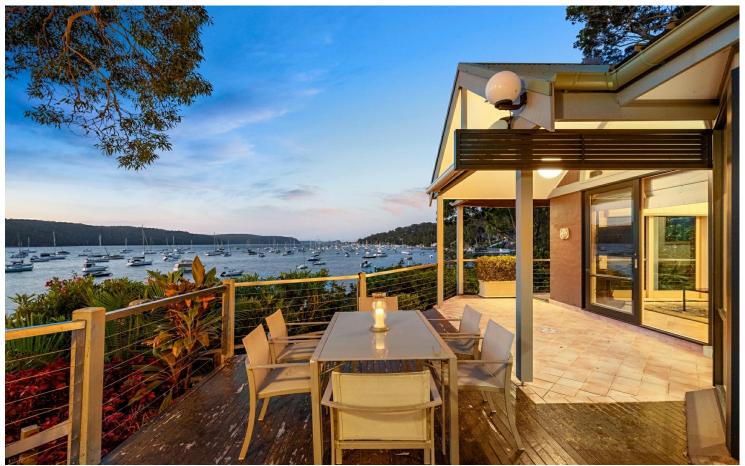

### World-class waterfront setting on Hudson Parade

This has got to be one of the most desirable waterfront positions on Pittwater -nestled right above the sandy beachfront, 'Tidewater' boasts 180 degree north views spanning from Lion Island across the lush bushland of Ku-ring-gai National Park. Coming to market for the first time since its 1996 build, the home can be fully enjoyed as is or a staging ground for one of the finest waterfront properties on Pittwater; it claims an astonishing, 1416sqm parcel that's nearly level with the shoreline and enjoys vistas that can never be built out by neighbouring properties.

The home is well designed with a dual-level layout and contemporary floorplan, along with views from nearly every room; it's clearly one that's meant for indoor/outdoor living with a series of alfresco decks hugging the interiors and a rooftop terrace above the boathouse. An additional bonus is a fully self-contained apartment set just behind the main residence - it's a truly versatile space that works well for those with a home business or as extra accommodation for weekend guests. Just 120m from Clareville Beach, 'Tidewater' offers a

- Brilliant north aspect with 180 degree views up Pittwater to Lion Island
- First time traded since 1996 build with a modern dual-level design
- Exceptional setting; one of Hudson Parade's finest waterfront parcels
- One flight down to the shoreline, boathouse and rooftop terrace
- Extensive glazing captures the views; stacking sliders, glass louvres
- Alfresco decks on two sides along with an open plan island kitchen
- Full floor master suite with extra lounge area and walk-in robes
- Additional ensuite bedroom on lower level + two bedrooms w/BIRs
- Fully self-contained apartment is separate from the main house
- Wood fireplace, air con, garage and ample driveway parking
- 120m to Clareville Beach, five minute walk to Hilltop shops/cafes
- 1416sqm waterfront position delivering never-to-be-built out views