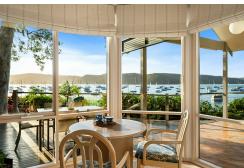

The home is well designed with a dual-level layout and contemporary floorplan, along with views from nearly every room; it's clearly one that's meant for indoor/outdoor living with a series of alfresco decks hugging the interiors and a rooftop terrace above the boathouse. An additional bonus is a fully self-contained apartment set just behind the main residence - it's a truly versatile space that works well for those with a home business or as extra accommodation for weekend guests. Just 120m from Clareville Beach, 'Tidewater' offers a

- Brilliant north aspect with 180 degree views up Pittwater to Lion Island
- First time traded since 1996 build with a modern dual-level design
- Exceptional setting; one of Hudson Parade's finest waterfront parcels
- One flight down to the shoreline, boathouse and rooftop terrace
- Extensive glazing captures the views; stacking sliders, glass louvres
- Alfresco decks on two sides along with an open plan island kitchen
- Full floor master suite with extra lounge area and walk-in robes
- Additional ensuite bedroom on lower level + two bedrooms w/BIRs
- Fully self-contained apartment is separate from the main house
- Wood fireplace, air con, garage and ample driveway parking
- 120m to Clareville Beach, five minute walk to Hilltop shops/cafes
- 1416sqm waterfront position delivering never-to-be-built out views