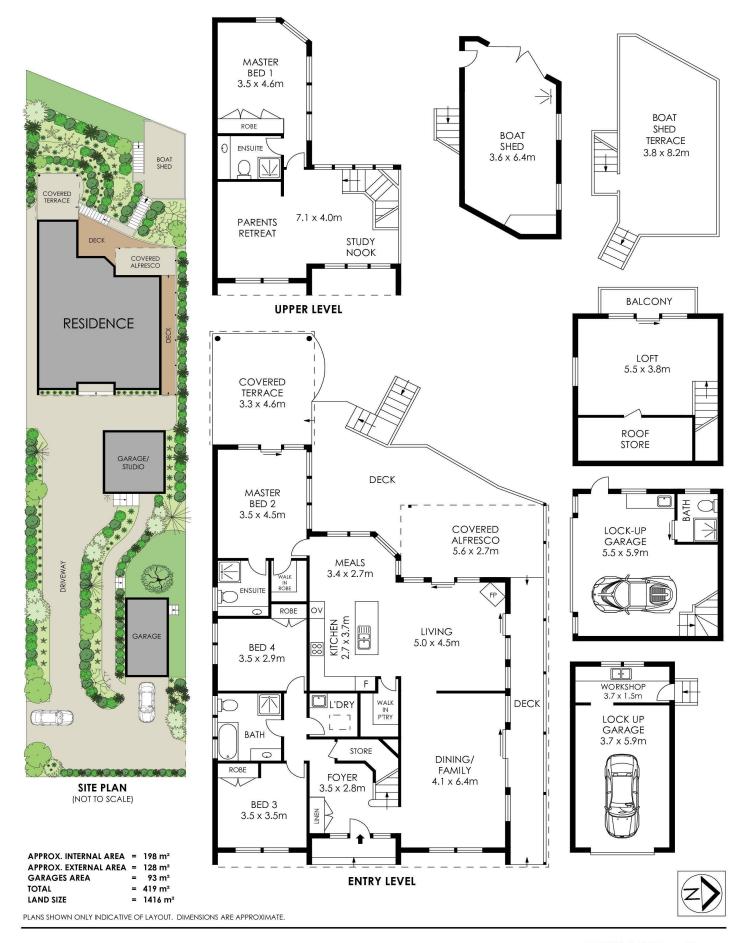

The home is well designed with a dual-level layout and contemporary floorplan, along with views from nearly every room; it's clearly one that's meant for indoor/outdoor living with a series of alfresco decks hugging the interiors and a rooftop terrace above the boathouse. An additional bonus is a fully self-contained apartment set just behind the main residence - it's a truly versatile space that works well for those with a home business or as extra accommodation for weekend guests. Just 120m from Clareville Beach, 'Tidewater' offers a

- Brilliant north aspect with 180 degree views up Pittwater to Lion Island
- First time traded since 1996 build with a modern dual-level design
- Exceptional setting; one of Hudson Parade's finest waterfront parcels
- One flight down to the shoreline, boathouse and rooftop terrace
- Extensive glazing captures the views; stacking sliders, glass louvres
- Alfresco decks on two sides along with an open plan island kitchen
- Full floor master suite with extra lounge area and walk-in robes
- Additional ensuite bedroom on lower level + two bedrooms w/BIRs
- Fully self-contained apartment is separate from the main house
- Wood fireplace, air con, garage and ample driveway parking
- 120m to Clareville Beach, five minute walk to Hilltop shops/cafes
- 1416sqm waterfront position delivering never-to-be-built out views

| Property ID   | WEFF58  |
|---------------|---------|
| Property Type | House   |
| Land Area     | 1416 m2 |

Jonothan Gosselin 0488 011 870

Licensed Real Estate Agent | jono.gosselin@ljhooker.com.au Angus Abrahams 0488 007 236