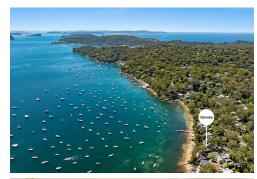

### World-class waterfront setting on Hudson Parade

This has got to be one of the most desirable waterfront positions on Pittwater -nestled right above the sandy beachfront, 'Tidewater' boasts 180 degree north views spanning from Lion Island across the lush bushland of Ku-ring-gai National Park. Coming to market for the first time since its 1996 build, the home can be fully enjoyed as is or a staging ground for one of the finest waterfront properties on Pittwater; it claims an astonishing, 1416sqm parcel that's nearly level with the shoreline and enjoys vistas that can never be built out by neighbouring properties.

- Brilliant north aspect with 180 degree views up Pittwater to Lion Island
- First time traded since 1996 build with a modern dual-level design
- Exceptional setting; one of Hudson Parade's finest waterfront parcels
- One flight down to the shoreline, boathouse and rooftop terrace
- Extensive glazing captures the views; stacking sliders, glass louvres
- Alfresco decks on two sides along with an open plan island kitchen
- Full floor master suite with extra lounge area and walk-in robes
- Additional ensuite bedroom on lower level + two bedrooms w/BIRs
- Fully self-contained apartment is separate from the main house
- Wood fireplace, air con, garage and ample driveway parking
- 120m to Clareville Beach, five minute walk to Hilltop shops/cafes
- 1416sqm waterfront position delivering never-to-be-built out views