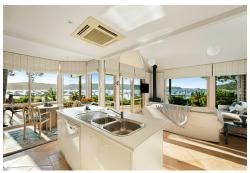

The home is well designed with a dual-level layout and contemporary floorplan, along with views from nearly every room; it's clearly one that's meant for indoor/outdoor living with a series of alfresco decks hugging the interiors and a rooftop terrace above the boathouse. An additional bonus is a fully self-contained apartment set just behind the main residence - it's a truly versatile space that works well for those with a home business or as extra accommodation for weekend guests. Just 120m from Clareville Beach, 'Tidewater' offers a

- Brilliant north aspect with 180 degree views up Pittwater to Lion Island
- First time traded since 1996 build with a modern dual-level design
- Exceptional setting; one of Hudson Parade's finest waterfront parcels
- One flight down to the shoreline, boathouse and rooftop terrace
- Extensive glazing captures the views; stacking sliders, glass louvres
- Alfresco decks on two sides along with an open plan island kitchen
- Full floor master suite with extra lounge area and walk-in robes
- Additional ensuite bedroom on lower level + two bedrooms w/BIRs
- Fully self-contained apartment is separate from the main house
- Wood fireplace, air con, garage and ample driveway parking
- 120m to Clareville Beach, five minute walk to Hilltop shops/cafes
- 1416sqm waterfront position delivering never-to-be-built out views