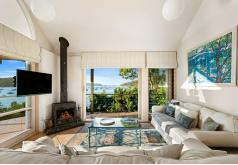

The home is well designed with a dual-level layout and contemporary floorplan, along with views from nearly every room; it's clearly one that's meant for indoor/outdoor living with a series of alfresco decks hugging the interiors and a rooftop terrace above the boathouse. An additional bonus is a fully self-contained apartment set just behind the main residence - it's a truly versatile space that works well for those with a home business or as extra accommodation for weekend guests. Just 120m from Clareville Beach, 'Tidewater' offers a

- Brilliant north aspect with 180 degree views up Pittwater to Lion Island
- First time traded since 1996 build with a modern dual-level design
- Exceptional setting; one of Hudson Parade's finest waterfront parcels
- One flight down to the shoreline, boathouse and rooftop terrace
- Extensive glazing captures the views; stacking sliders, glass louvres
- Alfresco decks on two sides along with an open plan island kitchen
- Full floor master suite with extra lounge area and walk-in robes
- Additional ensuite bedroom on lower level + two bedrooms w/BIRs
- Fully self-contained apartment is separate from the main house
- Wood fireplace, air con, garage and ample driveway parking
- 120m to Clareville Beach, five minute walk to Hilltop shops/cafes
- 1416sqm waterfront position delivering never-to-be-built out views