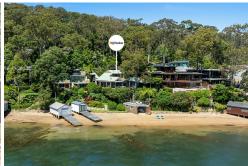

### World-class waterfront setting on Hudson Parade

This has got to be one of the most desirable waterfront positions on Pittwater -nestled right above the sandy beachfront, 'Tidewater' boasts 180 degree north views spanning from Lion Island across the lush bushland of Ku-ring-gai National Park. Coming to market for the first time since its 1996 build, the home can be fully enjoyed as is or a staging ground for one of the finest waterfront properties on Pittwater; it claims an astonishing, 1416sqm parcel that's nearly level with the shoreline and enjoys vistas that can never be built out by neighbouring properties.

- Brilliant north aspect with 180 degree views up Pittwater to Lion Island
- First time traded since 1996 build with a modern dual-level design
- Exceptional setting; one of Hudson Parade's finest waterfront parcels
- One flight down to the shoreline, boathouse and rooftop terrace
- Extensive glazing captures the views; stacking sliders, glass louvres
- Alfresco decks on two sides along with an open plan island kitchen
- Full floor master suite with extra lounge area and walk-in robes
- Additional ensuite bedroom on lower level + two bedrooms w/BIRs
- Fully self-contained apartment is separate from the main house
- Wood fireplace, air con, garage and ample driveway parking
- 120m to Clareville Beach, five minute walk to Hilltop shops/cafes
- 1416sqm waterfront position delivering never-to-be-built out views

| Property ID   | WEFF58  |
|---------------|---------|
| Property Type | House   |
| Land Area     | 1416 m2 |

Jonothan Gosselin 0488 011 870

Licensed Real Estate Agent | jono.gosselin@ljhooker.com.au Angus Abrahams 0488 007 236