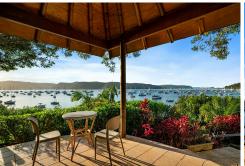

### World-class waterfront setting on Hudson Parade

This has got to be one of the most desirable waterfront positions on Pittwater -nestled right above the sandy beachfront, 'Tidewater' boasts 180 degree north views spanning from Lion Island across the lush bushland of Ku-ring-gai National Park. Coming to market for the first time since its 1996 build, the home can be fully enjoyed as is or a staging ground for one of the finest waterfront properties on Pittwater; it claims an astonishing, 1416sqm parcel that's nearly level with the shoreline and enjoys vistas that can never be built out by neighbouring properties.

The home is well designed with a dual-level layout and contemporary floorplan, along with views from nearly every room; it's clearly one that's meant for indoor/outdoor living with a series of alfresco decks hugging the interiors and a rooftop terrace above the boathouse. An additional bonus is a fully self-contained apartment set just behind the main residence - it's a truly versatile space that works well for those with a home business or as extra accommodation for weekend guests. Just 120m from Clareville Beach, 'Tidewater' offers a

- Brilliant north aspect with 180 degree views up Pittwater to Lion Island
- First time traded since 1996 build with a modern dual-level design
- Exceptional setting; one of Hudson Parade's finest waterfront parcels
- One flight down to the shoreline, boathouse and rooftop terrace
- Extensive glazing captures the views; stacking sliders, glass louvres
- Alfresco decks on two sides along with an open plan island kitchen
- Full floor master suite with extra lounge area and walk-in robes
- Additional ensuite bedroom on lower level + two bedrooms w/BIRs
- Fully self-contained apartment is separate from the main house
- Wood fireplace, air con, garage and ample driveway parking
- 120m to Clareville Beach, five minute walk to Hilltop shops/cafes
- 1416sqm waterfront position delivering never-to-be-built out views