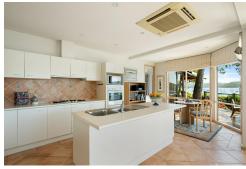

The home is well designed with a dual-level layout and contemporary floorplan, along with views from nearly every room; it's clearly one that's meant for indoor/outdoor living with a series of alfresco decks hugging the interiors and a rooftop terrace above the boathouse. An additional bonus is a fully self-contained apartment set just behind the main residence - it's a truly versatile space that works well for those with a home business or as extra accommodation for weekend guests. Just 120m from Clareville Beach, 'Tidewater' offers a

- Brilliant north aspect with 180 degree views up Pittwater to Lion Island
- First time traded since 1996 build with a modern dual-level design
- Exceptional setting; one of Hudson Parade's finest waterfront parcels
- One flight down to the shoreline, boathouse and rooftop terrace
- Extensive glazing captures the views; stacking sliders, glass louvres
- Alfresco decks on two sides along with an open plan island kitchen
- Full floor master suite with extra lounge area and walk-in robes
- Additional ensuite bedroom on lower level + two bedrooms w/BIRs
- Fully self-contained apartment is separate from the main house
- Wood fireplace, air con, garage and ample driveway parking
- 120m to Clareville Beach, five minute walk to Hilltop shops/cafes
- 1416sqm waterfront position delivering never-to-be-built out views