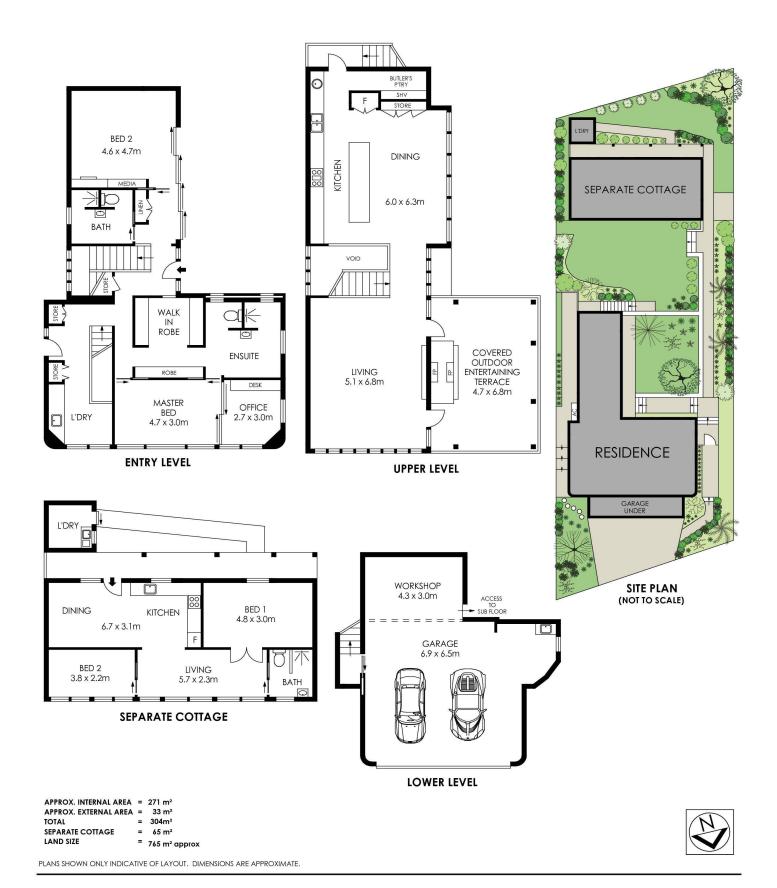

### More About this Property

| Property ID   | W2WF58 |
|---------------|--------|
| Property Type | House  |
| Land Area     | 765 m2 |