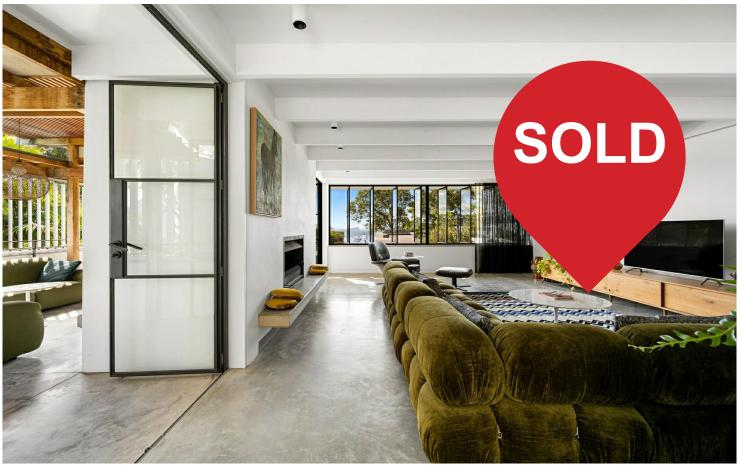

# Clareville, 191 Hudson Parade

Two Homes on One Title, Luxurious Architect Designed Residence, Prime Pittwater Location, Water Views, North Aspect

Step inside this bespoke beauty with dreamy interiors that take their cues from the coast with an eclectic fusion of Palm Springs design and Japanese influences that are off-set by tropical inspired gardens. Conceived by architect Nanna Lesiuk as a calming sanctuary that's incredibly peaceful and private, the minimalist and highly functional design aesthetic uses pure tones and textures to create tactility, light and cohesion between indoor and outdoor living spaces. Beautiful yet practical, the carefully selected fixtures and finishes set a mood of timeless luxury while every detail has been considered with social areas for entertaining, intimate spaces for quiet retreat with walls of glass framing the Pittwater vista and achieving a remarkable luminosity. A home that excites and delights, it is complemented by a two-bedroom cottage, that is perfect for guests, extended family or income.

#### **Contact**

Peter Robinson 0401 219 077 peter.robinson@ljhooker.com.au

Thomas Mackay 0429 236 879 tom.mackay@ljhooker.com.au

LJ Hooker Avalon Beach (02) 9973 2999

- Designed to engage with the beauty of its setting, globally sourced finishes
- Celebrates captivating views that stretch up Pittwater to Lion Island
- A high-spec island kitchen with Wolf gas appliances, integrated subzero fridge
- Hot, cold and sparkling Zip Tap, large walk-in pantry, extensive cupboards/storage
- Streamlined living space with fireplace forms a close connection with the vista
- All season alfresco lounge with louvers, awnings, fireplace and Pittwater backdrop
- Master suite with walk in, ensuite and study gazes out to the boat studded water
- Lower living space with custom joinery, designer Terrazzo finished bathrooms
- Tropical garden courtyard forms a seamless extension of the living pavilion
- Functional laundry with ample bench/cupboard space, smart storage solutions
- Central heating, electric blinds, polished concrete/timber flooring
- Level lawns and established landscaped gardens perfect for playing in the sunshine
- Designer self-contained two-bedroom cottage ideal for families, guests or income
- Oversized auto double garage with workshop space and internal access
- Located directly across from Taylors Point, a short walk to Clareville Beach, and close to local shops
- Moments to schools, cafes, dining, buses and beautiful surf beaches