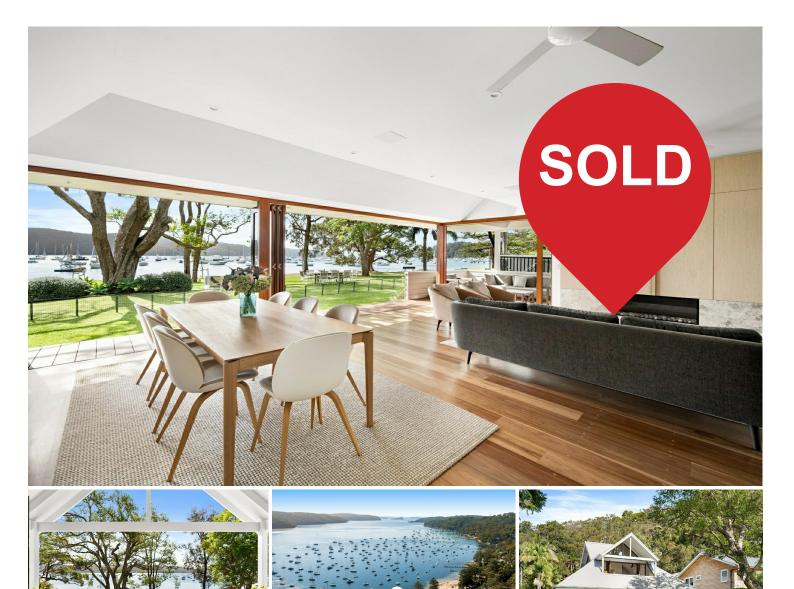

# Clareville, 10 Delecta Avenue

Beachfront Paradise, Alluring Interiors, Resort Style Entertaining

Nestled against the tranquil shores of Clareville Beach, framed by the picturesque backdrop of Pittwater, stands a remarkable residence embodying the epitome of luxury living. Meticulously crafted without compromise, this home boasts clean, minimalist architecture and a clever layout that seamlessly integrates the timeless interior with the spectacular outside environment, offering flexible spaces for maximum relaxation and entertainment.

Set on a generous and level block of 708 square meters, the expansive beach reserve frontage offers a unique and beautiful coastal lifestyle where lush level lawn merges with the Clareville Beach shoreline. At the heart of the property is a heated pool and spa, which serve as a private focal point within the sun-drenched resort-style garden.

- Impeccably chosen finishes, including natural stone and timber, exude timeless luxury

- The sweeping living and dining area is anchored by an impressive Escea gas fireplace framed by a combination of natural stone and expertly crafted cabinetry concealing hi-tech entertainment equipment

- Full length, glass bi-fold doors, perfectly concertina, beckoning the natural beauty outside to radiate through the internal living spaces

- A bespoke chef's kitchen featuring a stone island, high-spec and integrated appliances, and a walk-in pantry, which includes two Leibherr wine fridges and underfloor cellar storage

- An expansive entertainer's deck featuring a Tucker barbecue, alongside the heated pool, spa, and sun lounge deck

- Automatic double garage with a workshop and, loft storage, all with covered level access to the residence