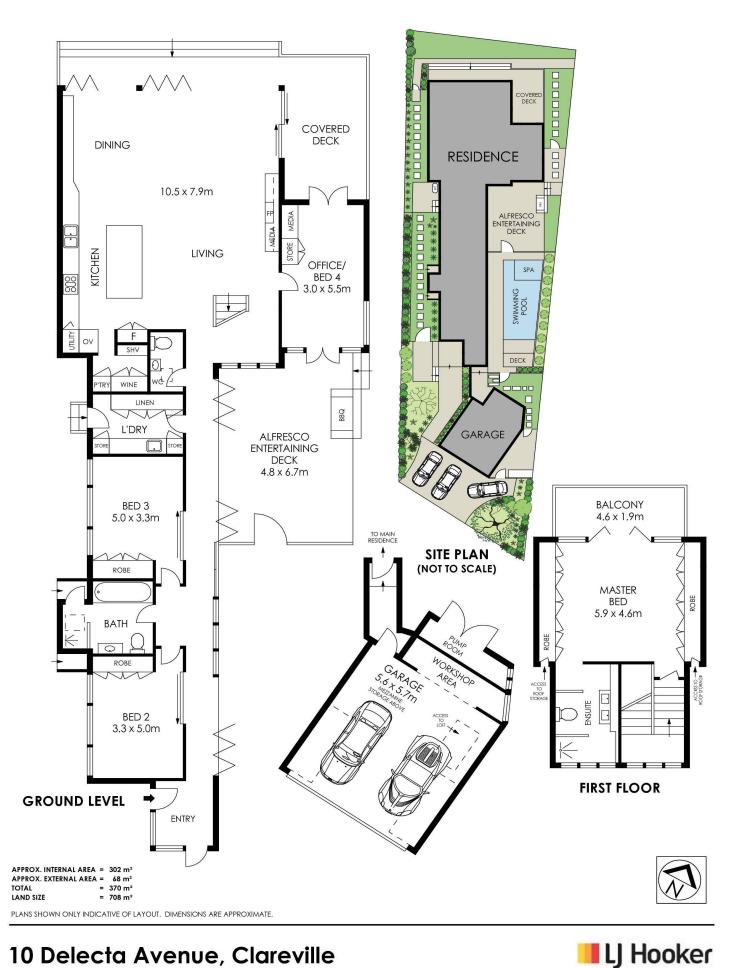

- Two lower-level bedrooms with built-ins, alongside a flexible TV room/office/4th bedroom - An upper-level parents' retreat complete with his-and-hers built-ins, a spacious ensuite,

and private waterside balcony with spectacular views over Pittwater

- Designer bathrooms equipped with heated floors and towel rails, complemented by a laundry with ample cabinetry

- Smart home automation system (CONTROL 4), central heating and cooling, and a 9.2kW solar system

### More About this Property

| Property ID   | BDJF6Z             |
|---------------|--------------------|
| Property Type | House              |
| Land Area     | 708 m <sup>2</sup> |