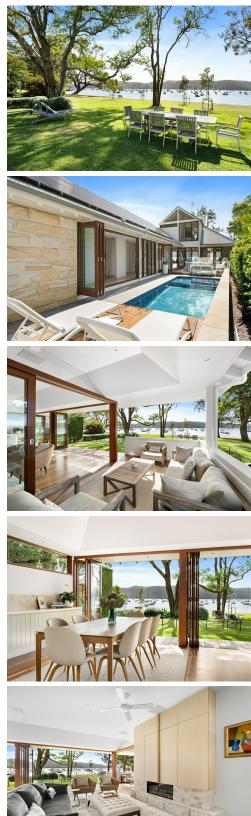

Set on a generous and level block of 708 square meters, the expansive beach reserve frontage offers a unique and beautiful coastal lifestyle where lush level lawn merges with the Clareville Beach shoreline. At the heart of the property is a heated pool and spa, which serve as a private focal point within the sun-drenched resort-style garden.

- Bathed in natural light throughout the day, and taking advantage of coastal breezes, the residence offers captivating panoramic 180 degree views across Pittwater to Ku-ring-gai National Park and Lion Island

- Full length, glass bi-fold doors, perfectly concertina, beckoning the natural beauty outside to radiate through the internal living spaces

- A bespoke chef's kitchen featuring a stone island, high-spec and integrated appliances, and a walk-in pantry, which includes two Leibherr wine fridges and underfloor cellar storage

- An expansive entertainer's deck featuring a Tucker barbecue, alongside the heated pool, spa, and sun lounge deck

- Automatic double garage with a workshop and, loft storage, all with covered level access to the residence