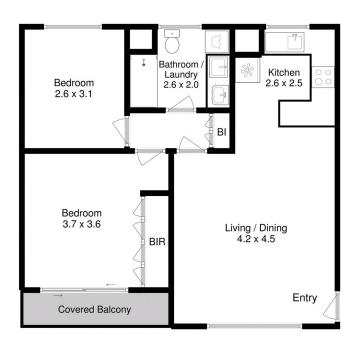

Entry is into a sunny and light living room with an adjacent kitchen that has plenty of bench and cupboard space. There are two good sized bedrooms - the master with built-in robes. There is sliding door access to the balcony and a combined bathroom/laundry.