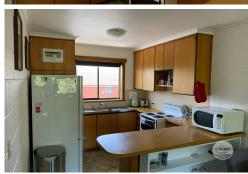

Entry is into a sunny and light living room with an adjacent kitchen that has plenty of bench and cupboard space. There are two good sized bedrooms - the master with built-in robes. There is sliding door access to the balcony and a combined bathroom/laundry.