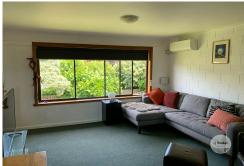

Entry is into a sunny and light living room with an adjacent kitchen that has plenty of bench and cupboard space. There are two good sized bedrooms - the master with built-in robes. There is sliding door access to the balcony and a combined bathroom/laundry.