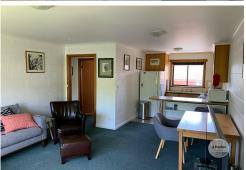

Entry is into a sunny and light living room with an adjacent kitchen that has plenty of bench and cupboard space. There are two good sized bedrooms - the master with built-in robes. There is sliding door access to the balcony and a combined bathroom/laundry.