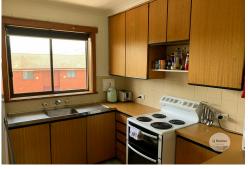

Entry is into a sunny and light living room with an adjacent kitchen that has plenty of bench and cupboard space. There are two good sized bedrooms - the master with built-in robes. There is sliding door access to the balcony and a combined bathroom/laundry.