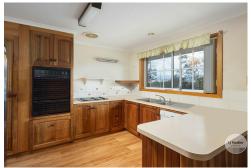

This unit offers a comfortable lifestyle, with well-established level garden, glorious views of the water and mountain, and spacious accommodation including lounge room, Blackwood timber kitchen adjacent to the dining area, two good sized bedrooms both with built-in robes, bathroom with separate shower and bath, laundry by the back door. Also includes carport and storage.