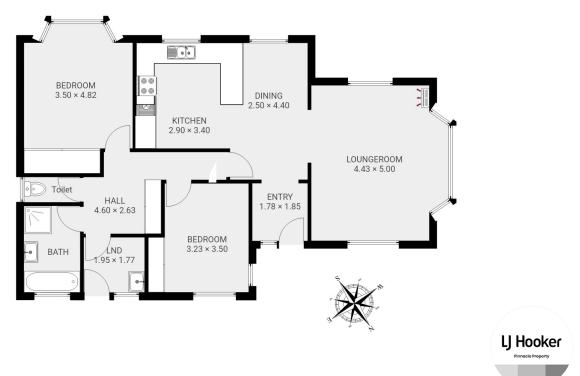

This unit offers a comfortable lifestyle, with well-established level garden, glorious views of the water and mountain, and spacious accommodation including lounge room, Blackwood timber kitchen adjacent to the dining area, two good sized bedrooms both with built-in robes, bathroom with separate shower and bath, laundry by the back door. Also includes carport and storage.

This Floor-plan should be used as a guide only for marketing purposes.

LJ Hooker Pinnacle Property (03) 6272 8177

**Disclaimer:** All information contained therein is gathered from relevant third parties sources. We cannot guarantee or give any warranty about the information provided. Interested parties must rely solely on their own enquiries.