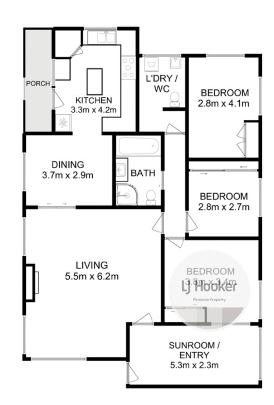

Room for Everyone

3 1 2 2

For Sale Please Call

View ljhooker.com.au/5X4FFCS

Contact

Alison Rogers 0409 220 211 arogers@ljhookerpinnacle.com

LJ Hooker Pinnacle Property Rentals (03) 6272 8177

Three bedrooms with built-in robes, making storage a breeze. whether it's for guests, a home office, or a cute nursery, you'll have the flexibility to make each space your own. The sunroom and entry, plus the generous garage and shed laid out for entertaining, ensures there's plenty of space for a family to spread out.

#### **Functional Bathroom**

The bathroom is designed for convenience, featuring a shower and a relaxing bathtub for those well-deserved bubble baths. It's all about practicality here! There is also scope to expand the bathroom within the current floorplan. A second toilet makes family living easy.

# **More About this Property**

| Property ID   | 5X4FFCS                                                                                                                     |
|---------------|-----------------------------------------------------------------------------------------------------------------------------|
| Property Type | House                                                                                                                       |
| House Size    | 125 m2                                                                                                                      |
| Land Area     | 612 m2                                                                                                                      |
| Including     | Air Conditioning Toilets (2) Courtyard Outdoor Entertaining Floorboards Workshop Built-in-Robes Secure Parking Fully Fenced |

## LJ Hooker Pinnacle Property Rentals (03) 6272 8177

122 Murray Street, HOBART TAS 7000 pinnacleproperty.ljhooker.com.au | hello@ljhookerpinnacle.com

GARAGE 7.3m x 7.3m

Total Approx. House Area: 125 sqm Total Approx. Outbuilding Area: 73 sqm

All measurements are internal and approximate. This plan is a sketch for illustration, not valuation. Produced by Open2view.com