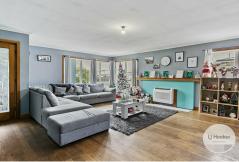

#### Home Sweet Home

Step inside and feel the warmth of this inviting living space with hard wood floors. The cosy lounge is perfect for unwinding after a long day, with plenty of natural light streaming in to brighten up your evenings. Imagine curling up on the couch with a good book or enjoying movie nights with friends!