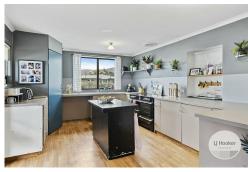

#### Home Sweet Home

Step inside and feel the warmth of this inviting living space with hard wood floors. The cosy lounge is perfect for unwinding after a long day, with plenty of natural light streaming in to brighten up your evenings. Imagine curling up on the couch with a good book or enjoying movie nights with friends!