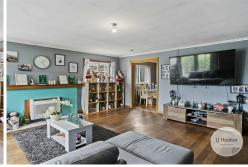

#### Home Sweet Home

Step inside and feel the warmth of this inviting living space with hard wood floors. The cosy lounge is perfect for unwinding after a long day, with plenty of natural light streaming in to brighten up your evenings. Imagine curling up on the couch with a good book or enjoying movie nights with friends!