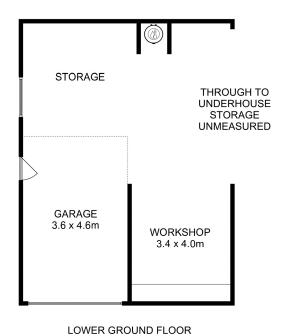

### Key Features:

- 3 Spacious Bedrooms: Ample room for the whole family, with plenty of natural light.
- 1 Family Bathroom: Conveniently designed for everyday use.
- Garage: Secure parking and extra storage space for all your family needs.
- Established Garden: A lovely outdoor space for children to play, family gatherings, or gardening enthusiasts.
- Workshop: Perfect for DIY projects or hobbies, providing a dedicated space for creativity. An opportunity for further development STCA.
- atmosphere.

# More About this Property

| Property ID   | 5X5RFCS                                                                                               |
|---------------|-------------------------------------------------------------------------------------------------------|
| Property Type | House                                                                                                 |
| Land Area     | 688 m2                                                                                                |
| Including     | Air Conditioning<br>Toilets (1)<br>Outdoor Entertaining<br>Workshop<br>Secure Parking<br>Fully Fenced |
|               |                                                                                                       |

# LJ Hooker Pinnacle Property Rentals (03) 6272 8177 122 Murray Street, HOBART TAS 7000

pinnacleproperty.ljhooker.com.au | hello@ljhookerpinnacle.com

Total Approx. House Area: 115 sqm Total Approx. Garage Area: 70 sqm All measurements are internal and approximate. This plan is a sketch for illustration, not valuation. Produced by Open²view.com