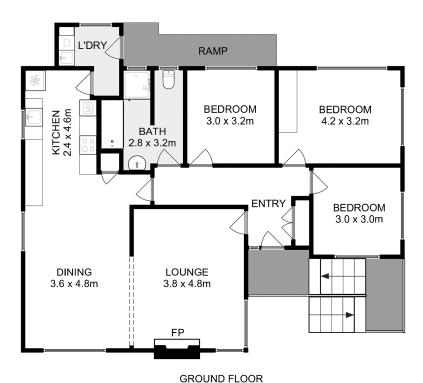

### Key Features:

- 3 Spacious Bedrooms: Ample room for the whole family, with plenty of natural light.
- 1 Family Bathroom: Conveniently designed for everyday use.
- Garage: Secure parking and extra storage space for all your family needs.
- Established Garden: A lovely outdoor space for children to play, family gatherings, or gardening enthusiasts.
- Workshop: Perfect for DIY projects or hobbies, providing a dedicated space for creativity. An opportunity for further development STCA.
- atmosphere.

# More About this Property

| Property ID   | 5X5RFCS                                                                                               |
|---------------|-------------------------------------------------------------------------------------------------------|
| Property Type | House                                                                                                 |
| Land Area     | 688 m2                                                                                                |
| Including     | Air Conditioning<br>Toilets (1)<br>Outdoor Entertaining<br>Workshop<br>Secure Parking<br>Fully Fenced |
|               |                                                                                                       |

# LJ Hooker Pinnacle Property Rentals (03) 6272 8177 122 Murray Street, HOBART TAS 7000

pinnacleproperty.ljhooker.com.au | hello@ljhookerpinnacle.com

Total Approx. House Area: 115 sqm Total Approx. Garage Area: 70 sqm All measurements are internal and approximate. This plan is a sketch for illustration, not valuation. Produced by Open²view.com