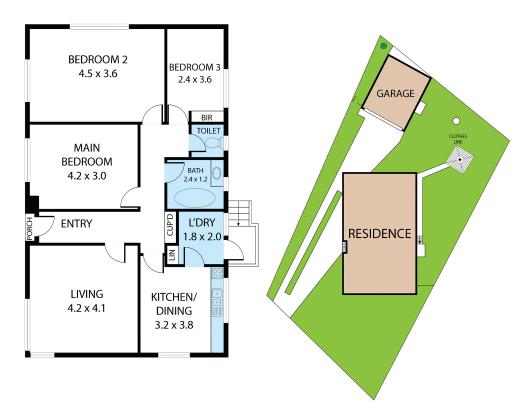

# **2 Edgar Street, Claremont** Total approx. floor area: 90m<sup>2</sup>

Areas and dimensions are approximate and therefore this floor plan should only be used for illustrative purposes.

Real Estate Marketing by **nextcreative.com.au** 