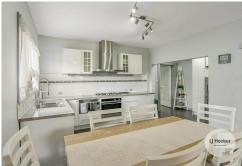

- · Rental Income: \$580/week until April 2026
- · Tastefully renovated three-bedroom family home
- · Updates including new carpet, Sparkling recently updated kitchen
- · Three comfortable bedrooms, each with built-in wardrobes
- · Classic street appeal with a modern interior
- · Corner block with dual access and two driveways for easy parking
- · Large carport and versatile workshop (converted from a single garage)
- · Low maintenance yard
- · Fully fenced for added security and peace of mind
- · Covered entertaining area
- · Close to bus stops