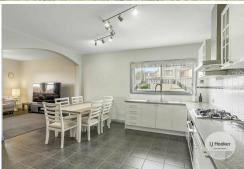

- · Rental Income: \$580/week until April 2026
- · Tastefully renovated three-bedroom family home
- · Updates including new carpet, Sparkling recently updated kitchen
- · Three comfortable bedrooms, each with built-in wardrobes
- · Classic street appeal with a modern interior
- · Corner block with dual access and two driveways for easy parking
- · Large carport and versatile workshop (converted from a single garage)
- · Low maintenance yard
- · Fully fenced for added security and peace of mind
- · Covered entertaining area
- · Close to bus stops

## **More About this Property**

| Property ID   | 5X5TFCS                                                                                            |
|---------------|----------------------------------------------------------------------------------------------------|
| Property Type | House                                                                                              |
| House Size    | 93 m2                                                                                              |
| Land Area     | 577 m2                                                                                             |
| Including     | Air Conditioning<br>Toilets (1)<br>Courtyard<br>Dishwasher<br>Outdoor Entertaining<br>Fully Fenced |