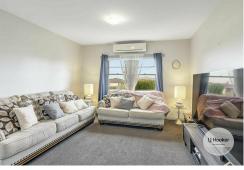

- · Rental Income: \$580/week until April 2026
- · Tastefully renovated three-bedroom family home
- · Updates including new carpet, Sparkling recently updated kitchen
- · Three comfortable bedrooms, each with built-in wardrobes
- · Classic street appeal with a modern interior
- · Corner block with dual access and two driveways for easy parking
- · Large carport and versatile workshop (converted from a single garage)
- · Low maintenance yard
- · Fully fenced for added security and peace of mind
- · Covered entertaining area
- · Close to bus stops