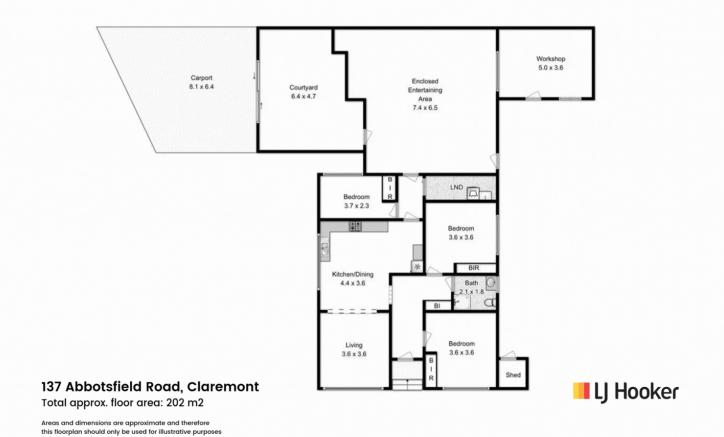

## **More About this Property**

| Property ID   | 5X5TFCS                                                                                            |
|---------------|----------------------------------------------------------------------------------------------------|
| Property Type | House                                                                                              |
| House Size    | 93 m2                                                                                              |
| Land Area     | 577 m2                                                                                             |
| Including     | Air Conditioning<br>Toilets (1)<br>Courtyard<br>Dishwasher<br>Outdoor Entertaining<br>Fully Fenced |