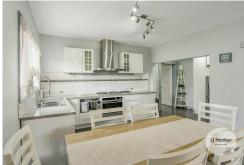

- · Rental Income: \$580/week until April 2026
- · Tastefully renovated three-bedroom family home
- · Updates including new carpet, Sparkling recently updated kitchen
- · Three comfortable bedrooms, each with built-in wardrobes
- · Classic street appeal with a modern interior
- · Corner block with dual access and two driveways for easy parking
- · Large carport and versatile workshop (converted from a single garage)
- · Low maintenance yard
- · Fully fenced for added security and peace of mind
- · Covered entertaining area
- · Close to bus stops