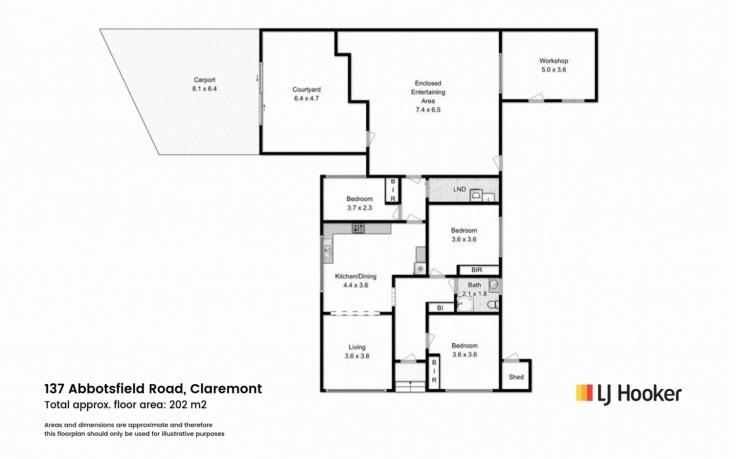

- · Rental Income: \$580/week until April 2026
- · Tastefully renovated three-bedroom family home
- · Updates including new carpet, Sparkling recently updated kitchen
- · Three comfortable bedrooms, each with built-in wardrobes
- · Classic street appeal with a modern interior
- · Corner block with dual access and two driveways for easy parking
- · Large carport and versatile workshop (converted from a single garage)
- · Low maintenance yard
- · Fully fenced for added security and peace of mind
- · Covered entertaining area
- · Close to bus stops

## **More About this Property**

| Property ID   | 5X5TFCS                                                                                            |
|---------------|----------------------------------------------------------------------------------------------------|
| Property Type | House                                                                                              |
| House Size    | 93 m2                                                                                              |
| Land Area     | 577 m2                                                                                             |
| Including     | Air Conditioning<br>Toilets (1)<br>Courtyard<br>Dishwasher<br>Outdoor Entertaining<br>Fully Fenced |