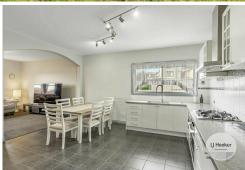

- · Rental Income: \$580/week until April 2026
- · Tastefully renovated three-bedroom family home
- · Updates including new carpet, Sparkling recently updated kitchen
- · Three comfortable bedrooms, each with built-in wardrobes
- · Classic street appeal with a modern interior
- · Corner block with dual access and two driveways for easy parking
- · Large carport and versatile workshop (converted from a single garage)
- · Low maintenance yard
- · Fully fenced for added security and peace of mind
- · Covered entertaining area
- · Close to bus stops

## **More About this Property**

| Property ID   | 5X5TFCS                                                                                            |
|---------------|----------------------------------------------------------------------------------------------------|
| Property Type | House                                                                                              |
| House Size    | 93 m2                                                                                              |
| Land Area     | 577 m2                                                                                             |
| Including     | Air Conditioning<br>Toilets (1)<br>Courtyard<br>Dishwasher<br>Outdoor Entertaining<br>Fully Fenced |