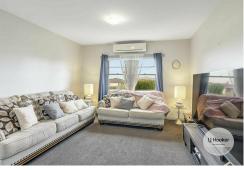

- · Rental Income: \$580/week until April 2026
- · Tastefully renovated three-bedroom family home
- · Updates including new carpet, Sparkling recently updated kitchen
- · Three comfortable bedrooms, each with built-in wardrobes
- · Classic street appeal with a modern interior
- · Corner block with dual access and two driveways for easy parking
- · Large carport and versatile workshop (converted from a single garage)
- · Low maintenance yard
- · Fully fenced for added security and peace of mind
- · Covered entertaining area
- · Close to bus stops

## **More About this Property**

| Property ID   | 5X5TFCS                                                                                            |
|---------------|----------------------------------------------------------------------------------------------------|
| Property Type | House                                                                                              |
| House Size    | 93 m2                                                                                              |
| Land Area     | 577 m2                                                                                             |
| Including     | Air Conditioning<br>Toilets (1)<br>Courtyard<br>Dishwasher<br>Outdoor Entertaining<br>Fully Fenced |