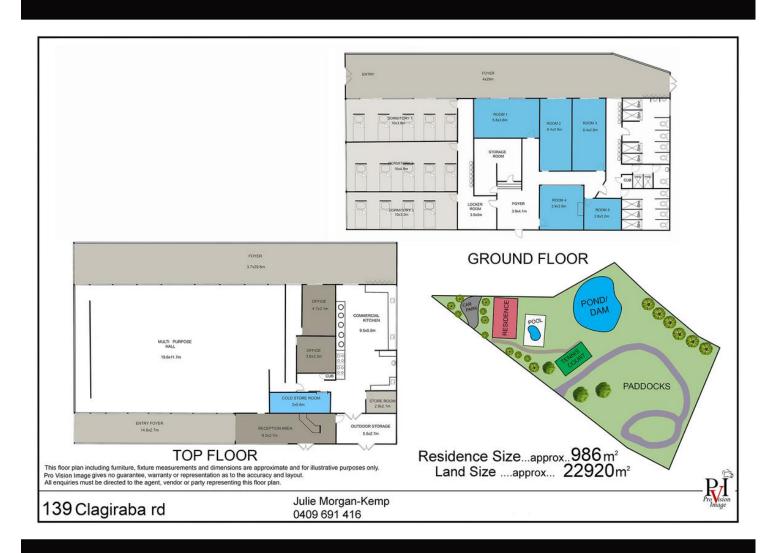

#### ALL OFFERS BE PRESENTED!

139 Clagiraba Road is 5.5 acres approx. with pool & tennis court - previously a commercial property with 8 bathrooms & toilets and commercial kitchen.

- \*About 139 Clagiraba Road \*
- Approx 5 acres

LJ Hooker Nerang (07) 5581 4422

- Commercial potential (STCA), was previously a restaurant and Buddhist retreat
- Large building/dwelling positioned over 2 levels
- Dormitory style layout with potential for numerous bedrooms, offices, storage
- Male and female amenities, showers, toilets vanities up to 9-bathroom amenities
- Commercial kitchen
- Extensive parking area available, room for tour bus parking
- Pool and tennis court (requiring a lot of attention)