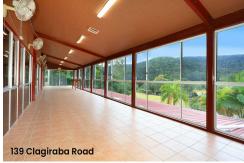

#### ALL OFFERS BE PRESENTED!

139 Clagiraba Road is 5.5 acres approx. with pool & tennis court - previously a commercial property with 8 bathrooms & toilets and commercial kitchen.

- \*About 139 Clagiraba Road \*
- Approx 5 acres

LJ Hooker Nerang (07) 5581 4422

- Commercial potential (STCA), was previously a restaurant and Buddhist retreat
- Large building/dwelling positioned over 2 levels
- Dormitory style layout with potential for numerous bedrooms, offices, storage
- Male and female amenities, showers, toilets vanities up to 9-bathroom amenities
- Commercial kitchen
- Extensive parking area available, room for tour bus parking
- Pool and tennis court (requiring a lot of attention)

The opportunities are endless. Rarely does a property with this amount of potential become available so close to town. ..

Photos are a guide only; the property is in the process of being tidied up.

Register your interest to inspect by calling Julie.