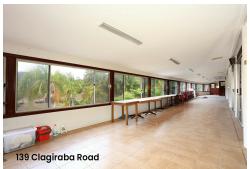

#### ALL OFFERS BE PRESENTED!

139 Clagiraba Road is 5.5 acres approx. with pool & tennis court - previously a commercial property with 8 bathrooms & toilets and commercial kitchen.

- \*About 139 Clagiraba Road \*
- Approx 5 acres

LJ Hooker Nerang (07) 5581 4422

- Commercial potential (STCA), was previously a restaurant and Buddhist retreat
- Large building/dwelling positioned over 2 levels
- Dormitory style layout with potential for numerous bedrooms, offices, storage
- Male and female amenities, showers, toilets vanities up to 9-bathroom amenities
- Commercial kitchen
- Extensive parking area available, room for tour bus parking
- Pool and tennis court (requiring a lot of attention)

The opportunities are endless. Rarely does a property with this amount of potential become available so close to town. ..

Photos are a guide only; the property is in the process of being tidied up.

Register your interest to inspect by calling Julie.