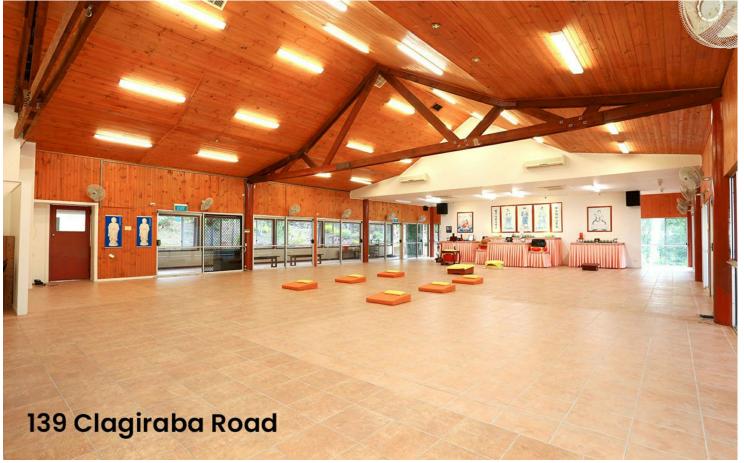

#### ALL OFFERS BE PRESENTED!

139 Clagiraba Road is 5.5 acres approx. with pool & tennis court - previously a commercial property with 8 bathrooms & toilets and commercial kitchen.

- \*About 139 Clagiraba Road \*
- Approx 5 acres

LJ Hooker Nerang (07) 5581 4422

- Commercial potential (STCA), was previously a restaurant and Buddhist retreat
- Large building/dwelling positioned over 2 levels
- Dormitory style layout with potential for numerous bedrooms, offices, storage
- Male and female amenities, showers, toilets vanities up to 9-bathroom amenities
- Commercial kitchen
- Extensive parking area available, room for tour bus parking
- Pool and tennis court (requiring a lot of attention)