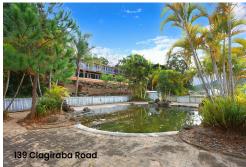

#### ALL OFFERS BE PRESENTED!

139 Clagiraba Road is 5.5 acres approx. with pool & tennis court - previously a commercial property with 8 bathrooms & toilets and commercial kitchen.

- \*About 139 Clagiraba Road \*
- Approx 5 acres

LJ Hooker Nerang (07) 5581 4422

- Commercial potential (STCA), was previously a restaurant and Buddhist retreat
- Large building/dwelling positioned over 2 levels
- Dormitory style layout with potential for numerous bedrooms, offices, storage
- Male and female amenities, showers, toilets vanities up to 9-bathroom amenities
- Commercial kitchen
- Extensive parking area available, room for tour bus parking
- Pool and tennis court (requiring a lot of attention)