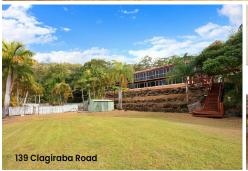

#### ALL OFFERS BE PRESENTED!

139 Clagiraba Road is 5.5 acres approx. with pool & tennis court - previously a commercial property with 8 bathrooms & toilets and commercial kitchen.

- \*About 139 Clagiraba Road \*
- Approx 5 acres

LJ Hooker Nerang (07) 5581 4422

- Commercial potential (STCA), was previously a restaurant and Buddhist retreat
- Large building/dwelling positioned over 2 levels
- Dormitory style layout with potential for numerous bedrooms, offices, storage
- Male and female amenities, showers, toilets vanities up to 9-bathroom amenities
- Commercial kitchen
- Extensive parking area available, room for tour bus parking
- Pool and tennis court (requiring a lot of attention)