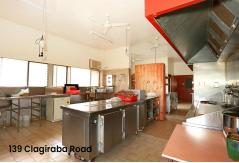

LJ Hooker Nerang (07) 5581 4422

- Commercial potential (STCA), was previously a restaurant and Buddhist retreat
- Large building/dwelling positioned over 2 levels
- Dormitory style layout with potential for numerous bedrooms, offices, storage
- Male and female amenities, showers, toilets vanities up to 9-bathroom amenities
- Commercial kitchen
- Extensive parking area available, room for tour bus parking
- Pool and tennis court (requiring a lot of attention)