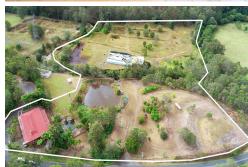

# 5.5 ACRES OF ACREAGE WITH MASSIVE PROPERTY HUGE POTENTIAL

This is a unique opportunity to secure a huge building it has been a restaurant a monastery the potential is huge, whether it's a business or refit for a massive home on 5.5 Acres

The potential is only limited by your imagination, the properties perfect for a restaurant, age care or private school (STCA), previously a Crayfish farm and restaurant. Put in the hard work and reap the rewards!

#### ALL OFFERS BE PRESENTED!

139 Clagiraba Road is 5.5 acres approx. with pool & tennis court - previously a commercial property with 8 bathrooms & toilets and commercial kitchen.

- \*About 139 Clagiraba Road \*
- Approx 5 acres

LJ Hooker Nerang (07) 5581 4422

- Commercial potential (STCA), was previously a restaurant and Buddhist retreat
- Large building/dwelling positioned over 2 levels
- Dormitory style layout with potential for numerous bedrooms, offices, storage
- Male and female amenities, showers, toilets vanities up to 9-bathroom amenities
- Commercial kitchen
- Extensive parking area available, room for tour bus parking
- Pool and tennis court (requiring a lot of attention)