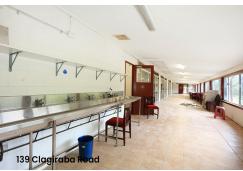

#### ALL OFFERS BE PRESENTED!

139 Clagiraba Road is 5.5 acres approx. with pool & tennis court - previously a commercial property with 8 bathrooms & toilets and commercial kitchen.

- \*About 139 Clagiraba Road \*
- Approx 5 acres

LJ Hooker Nerang (07) 5581 4422

- Commercial potential (STCA), was previously a restaurant and Buddhist retreat
- Large building/dwelling positioned over 2 levels
- Dormitory style layout with potential for numerous bedrooms, offices, storage
- Male and female amenities, showers, toilets vanities up to 9-bathroom amenities
- Commercial kitchen
- Extensive parking area available, room for tour bus parking
- Pool and tennis court (requiring a lot of attention)

The opportunities are endless. Rarely does a property with this amount of potential become available so close to town. ..

Photos are a guide only; the property is in the process of being tidied up.

Register your interest to inspect by calling Julie.