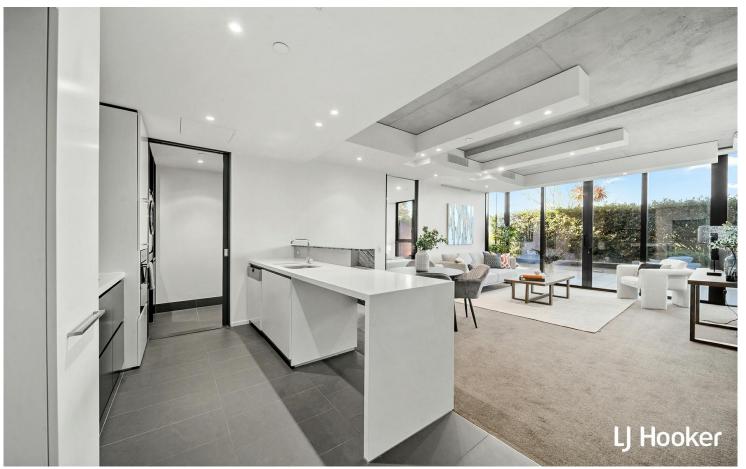

Designed with meticulous attention to detail, the apartment showcases high-end finishes throughout. The modern kitchen is both functional and elegant, featuring sleek stone benchtops, premium Miele appliances, and a built-in dishwasher. Double-glazed windows ensure peace and quiet, while ducted reverse cycle air-conditioning keeps the space comfortable year-round. The light-filled lounge and dining area extend to the expansive

### **Kathy Komar**

0455 891 351

kkomar@ljhbelconnen.com.au

LJ Hooker Belconnen (02) 6251 1477

balcony, perfect for indoor-outdoor entertaining. Thoughtful built-in cabinetry in the entryway offers clever storage solutions without compromising style.