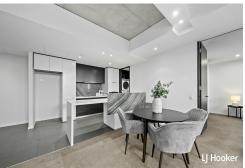

Designed with meticulous attention to detail, the apartment showcases high-end finishes throughout. The modern kitchen is both functional and elegant, featuring sleek stone benchtops, premium Miele appliances, and a built-in dishwasher. Double-glazed windows ensure peace and quiet, while ducted reverse cycle air-conditioning keeps the space comfortable year-round. The light-filled lounge and dining area extend to the expansive

Accommodation is generously proportioned and thoughtfully arranged. The master suite impresses with a designer ensuite, walk-in robe, and direct balcony access, while the second bedroom includes a built-in robe and easy access to the main bathroom, complete with a luxurious bath. Additional features include a separate laundry with ample storage and a dryer, basement parking for two vehicles, and a secure storage facility. Residents also enjoy exclusive access to premium on-site amenities, including a gymnasium, cinema, and a communal BBQ area nestled within landscaped gardens.