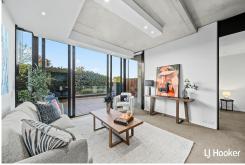

Designed with meticulous attention to detail, the apartment showcases high-end finishes throughout. The modern kitchen is both functional and elegant, featuring sleek stone benchtops, premium Miele appliances, and a built-in dishwasher. Double-glazed windows ensure peace and quiet, while ducted reverse cycle air-conditioning keeps the space comfortable year-round. The light-filled lounge and dining area extend to the expansive

### **Kathy Komar**

0455 891 351

kkomar@ljhbelconnen.com.au

LJ Hooker Belconnen (02) 6251 1477

balcony, perfect for indoor-outdoor entertaining. Thoughtful built-in cabinetry in the entryway offers clever storage solutions without compromising style.