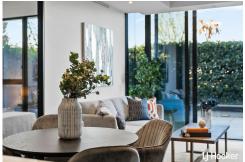

Designed with meticulous attention to detail, the apartment showcases high-end finishes throughout. The modern kitchen is both functional and elegant, featuring sleek stone benchtops, premium Miele appliances, and a built-in dishwasher. Double-glazed windows ensure peace and quiet, while ducted reverse cycle air-conditioning keeps the space comfortable year-round. The light-filled lounge and dining area extend to the expansive

### **Kathy Komar**

0455 891 351

kkomar@ljhbelconnen.com.au

LJ Hooker Belconnen (02) 6251 1477

balcony, perfect for indoor-outdoor entertaining. Thoughtful built-in cabinetry in the entryway offers clever storage solutions without compromising style.