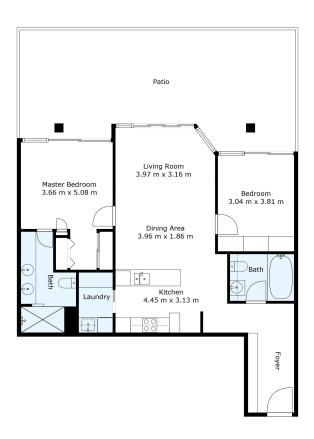

\* Year Built: 2010\* Living Size: 93 sqm\* Balcony Size: 48 sqm

\* EER: 6.0

\* Rates: \$453 p.q. \* Strata: \$1,969 p.q.

### 409/19 Marcus Clarke St, City

Disclaimer: Plans are indicative only and should be checked by the prospective purchaser.

Plans shown are for presentation purposes and are not part of any legal document. All measurements and figures are approximate. The information herein is gathered from sources we believe to be reliable.