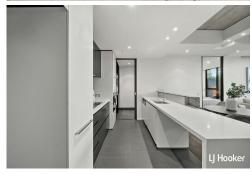

Designed with meticulous attention to detail, the apartment showcases high-end finishes throughout. The modern kitchen is both functional and elegant, featuring sleek stone benchtops, premium Miele appliances, and a built-in dishwasher. Double-glazed windows ensure peace and quiet, while ducted reverse cycle air-conditioning keeps the space comfortable year-round. The light-filled lounge and dining area extend to the expansive

#### Key Features:

- \* Two spacious bedrooms, master with ensuite and walk-in robe
- \* Open plan living and dining area leading to large courtyard balcony
- \* Designer kitchen with stone benchtops, Miele appliances, and dishwasher
- \* Double-glazed windows, ducted reverse cycle air-conditioning throughout
- \* Stylish main bathroom with luxurious bath
- \* Separate laundry with storage and dryer included
- \* Basement parking for two vehicles + storage facility
- \* Access to on-site gym, cinema, and communal BBQ garden
- \* Prime location in sought-after New Acton South precinct