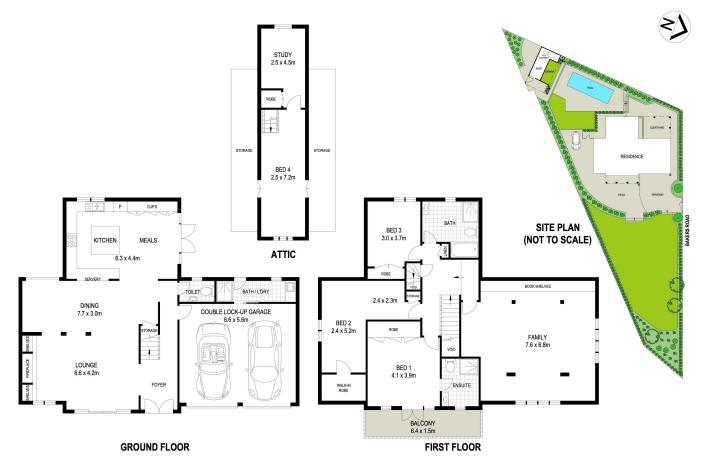

| Property ID   | 2VCCF6K |
|---------------|---------|
| Property Type | House   |
| Land Area     | 1189 m² |

Lachlan Elder 0418 224 180 Principal, Licensed Real Estate Agent | lelder@ljhmv.com.au Simone Novak 0418 601 599 Licensed Real Estate Agent | snovak@ljhmv.com.au