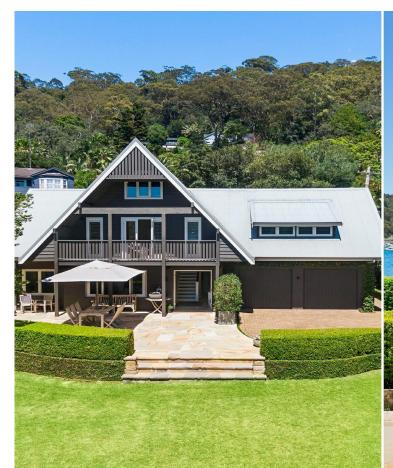

## **Church Point, 1 Bakers Road** Dazzling North East Pittwater Views With Unique Privacy

Set amongst a beautifully designed private landscape you will find...

Immaculate throughout and set on almost 1,200sqm of prime level land that is complemented by stunning lawns and manicured easy care gardens. This is a hidden oasis.

Entertain outdoors in the large poolside cabana and rear courtyard or waterside on the sun-drenched sandstone terrace in complete privacy. An entertainer's delight for all seasons.

Enjoy everything this location has to offer due to the property's proximity to pristine Pittwater, walk, paddle, sail or cruise to nearby beaches, cafes and restaurants.