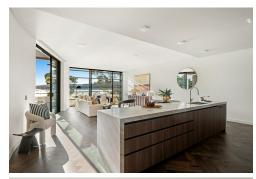

From the moment you step from your car into the private internal lift, you're met with soaring ceilings, herringbone floors, and sun-drenched interiors. The villa features two separate living areas across dual levels —ideal for entertaining or a peaceful retreat —and opens out to a generous entertainer's terrace.

LJ Hooker Avalon Beach (02) 9973 2999

- Spacious main bathroom plus a guest powder room
- Internal lift with private access straight into the villa from secure garage
- Two living zones offering flexible living and entertaining spaces
- Designer kitchen with stone bench tops, Gaggenau appliances, and integrated fridge
- Internal laundry with built-in storage
- 2 secure car spaces
- Fully ducted air conditioning
- Additional oversized storage/maintenance room