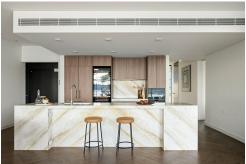

LJ Hooker Avalon Beach (02) 9973 2999

- Spacious main bathroom plus a guest powder room
- Internal lift with private access straight into the villa from secure garage
- Two living zones offering flexible living and entertaining spaces
- Designer kitchen with stone bench tops, Gaggenau appliances, and integrated fridge
- Internal laundry with built-in storage
- 2 secure car spaces
- Fully ducted air conditioning
- Additional oversized storage/maintenance room