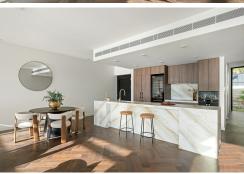

LJ Hooker Avalon Beach (02) 9973 2999

- Spacious main bathroom plus a guest powder room
- Internal lift with private access straight into the villa from secure garage
- Two living zones offering flexible living and entertaining spaces
- Designer kitchen with stone bench tops, Gaggenau appliances, and integrated fridge
- Internal laundry with built-in storage
- 2 secure car spaces
- Fully ducted air conditioning
- Additional oversized storage/maintenance room