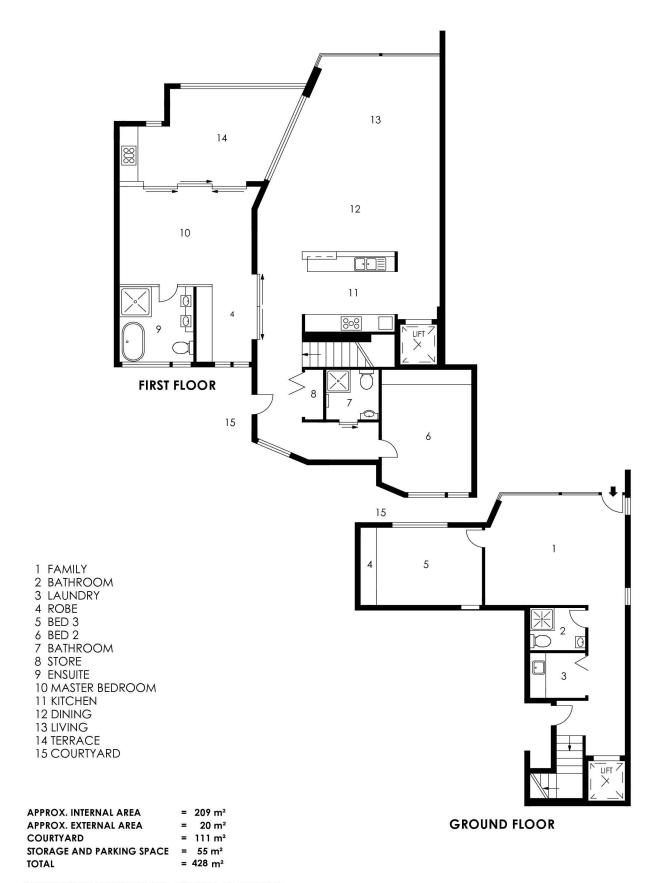

## **More About this Property**

| Property ID   | WM7F58    |
|---------------|-----------|
| Property Type | Apartment |
| Land Area     | 428 m2    |

### LJ Hooker Avalon Beach (02) 9973 2999

64 Old Barrenjoey Road, AVALON BEACH NSW 2107 avalonbeach.ljhooker.com.au | avalonbeach@ljhooker.com.au

PLANS SHOWN ONLY INDICATIVE OF LAYOUT. DIMENSIONS ARE APPROXIMATE.