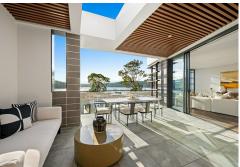

From the moment you step from your car into the private internal lift, you're met with soaring ceilings, herringbone floors, and sun-drenched interiors. The villa features two separate living areas across dual levels —ideal for entertaining or a peaceful retreat —and opens out to a generous entertainer's terrace.

### Lifestyle & Location:

Nestled in one of the Northern Beaches' most serene enclaves, Omaroo enjoys a prized Church Point address directly opposite the water. It's an easy stroll to the iconic Pasadena waterfront restaurant, the Church Point café and close to Marinas and berths in Bayview and Church Point. Surrounded by calm waters and bushland reserves, yet only minutes to the heart of Mona Vale village, local schools, golf courses, and beaches. Sydney CBD is also within easy reach-just 38km away or approximately 45 minutes by car.